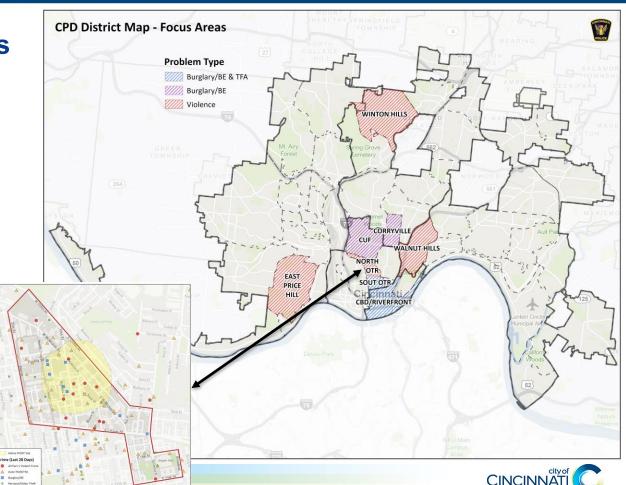

### **Focus Neighborhoods**

#### **Current Focuses:**

- Feelings of Safety by Residents, Businesses & Guests
- Violence (in micro-areas of Neighborhoods)
- Burglary/Breaking Entering
- Auto Theft & Theft from Auto