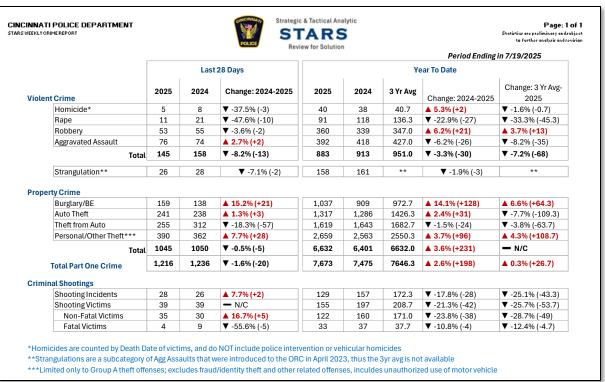

Current Part 1 Crime Picture

### STARS Data: Current 28-Day Report

Published: 07/21/2025

28-Day Period: 06/22 - 07/19