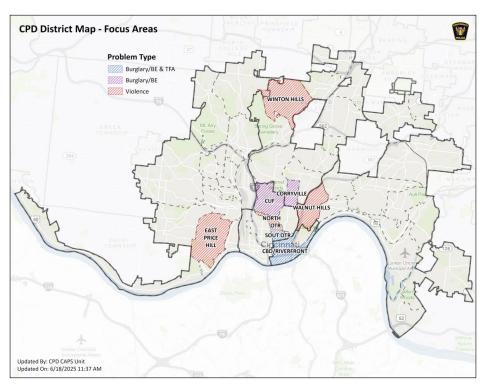

### **Focus Neighborhoods**

#### **Current Focuses:**

- Feelings of Safety by Residents, Businesses & Guests
- Violence (in micro-areas of Neighborhoods)
- Burglary/Breaking Entering
- Auto Theft & Theft from Auto