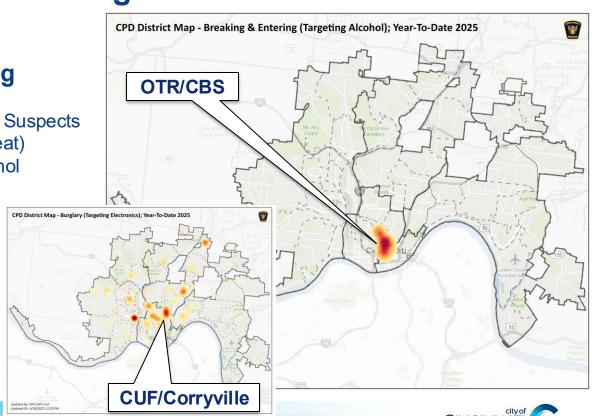

### **Burglary/Breaking & Entering**

### **Commercial Breaking/Entering**

- Where: South OTR & CBS
- Offenders: Older and Transient Suspects
- <u>Victims</u>: Businesses (often repeat)
- MO: Looking for cash and alcohol

### Responses

- CPTED Assessments
- Business/Landlord Partnership
- Prosecutor Partnership

\*\* These 2 locations account for 30% of Burglary/BE \*\*