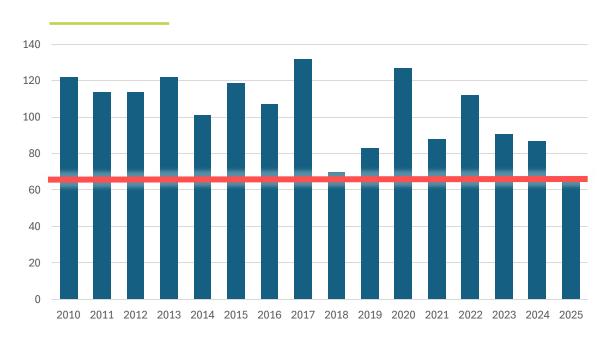

### **City-Wide Violence Update:**

Shootings: Year-To-Date 2025

## Partnered strategies have driven decline in shootings since 2010

Figure. Count of Shooting Victims, Year-To-Date 2010 - 2025