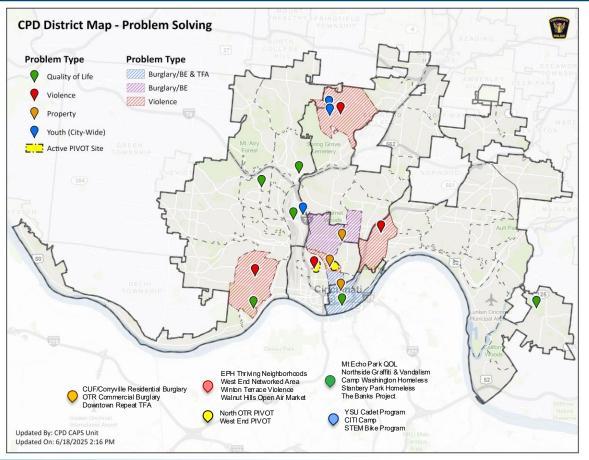

### **Focus Neighborhoods**

#### **Current Focuses:**

- Feelings of Safety by Residents, Businesses & Guests
- Violence (in micro-areas of Neighborhoods)
- Burglary/Breaking Entering
- Auto Theft & Theft from Auto

### **Problem-Solving**