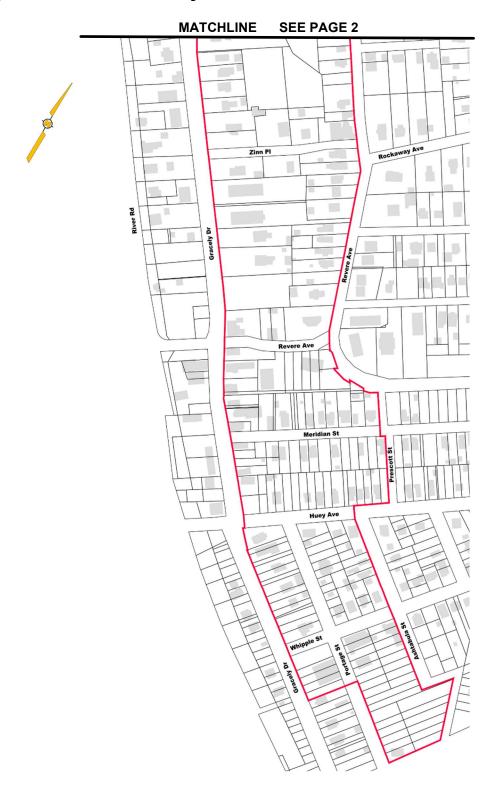

The area of the proposed community entertainment district is to include the contiguous area outlined in red on the enclosed Exhibit. Based upon review and calculations from available GIS sources I have determined the area of the proposed community entertainment district to be 66 acres more or less. The attached exhibit outlines the area included in the stated calculation.

## Sayler Park Community Entertainment District Area Exhibit