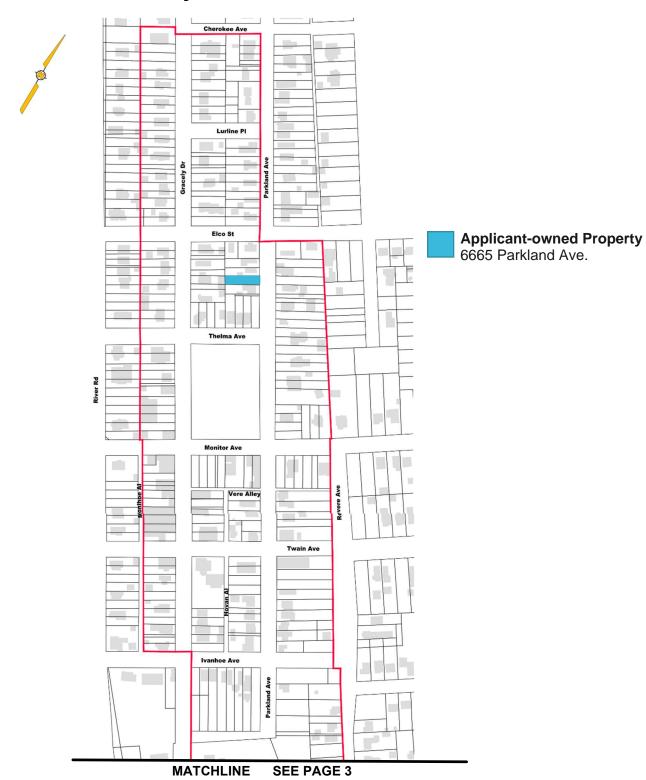

The area of the proposed community entertainment district is to include the contiguous area outlined in red on the enclosed Exhibit. Based upon review and calculations from available GIS sources I have determined the area of the proposed community entertainment district to be 66 acres more or less. The attached exhibit outlines the area included in the stated calculation.

## Sayler Park Community Entertainment District Area Exhibit