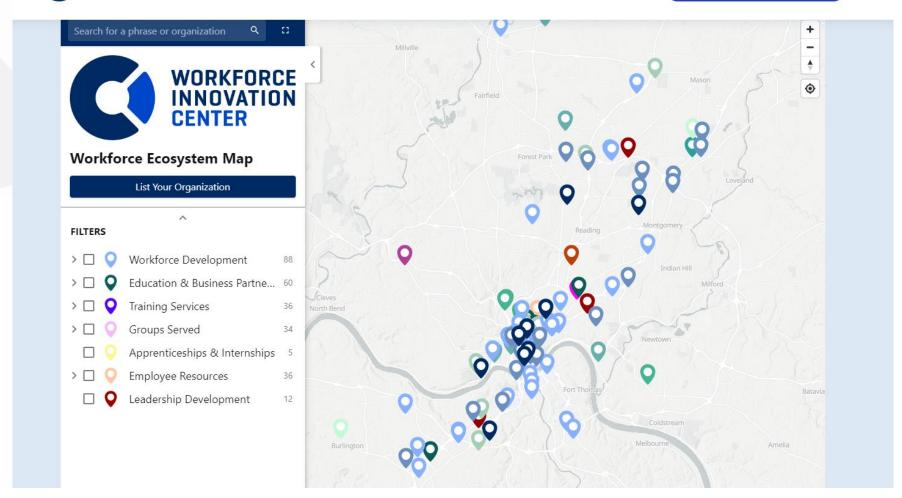

#### Assets & Resources:

- <u>Consulting Services</u> two standard offerings as well as customized solutions available to employers to help solve employers' talent issues and achieve their workforce and talent goals
  - Employee Survey Life Dimensions Assessment
  - Policy and Practice Review
  - Skidmore Enterprises Testimonial and Jostin Construction Testimonial
- Cincinnati Chamber/Workforce Innovation Center Career Board and Benefits & Perks Page
- Connection to more than 80 workforce and talent partners across the Cincinnati region and ability to search for organizations in our Workforce and Talent Ecosystem Map
- Partnership with the <u>Talent Collaborative of Greater Cincinnati</u> for Hamilton County ARPA funding to serve as Workforce Coordination Entity to benefit businesses and residents, including employer tours
- Leading the Women of Color in Tech initiative to train participants in Google Career Certificates
- Key partner in Brookings Metro's <u>Regional Inclusive Growth Network</u> to create more inclusive regional economies