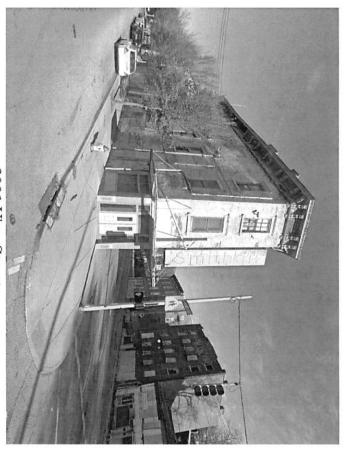

# **BACKGROUND/CURRENT CONDITIONS**

2001 Vine, LLC, a subsidiary of AG Development, owns and intends to renovate the property located at 2001 Vine Street in Over-the-Rhine on the northwest corner of the intersection of Vine Street and Clifton Avenue. The property has long been vacant and blighted. Full stabilization and a gut renovation will be required to make the building habitable again.

### PROJECT DESCRIPTION

The Developer is proposing a gut renovation to the four-story, 4,232 sq ft historic flatiron building located at 2001 Vine Street to include four (4) market-rate rental units—three (3) one-bedroom units and one (1) two-bedroom unit—as well as approximately 1,168 square feet of street-level commercial space. One-bedroom units will rent for \$950 per month and the two-bedroom unit will rent for \$2,500 per month. The project was awarded state and federal HTCs and renovations will be done with preservation in mind, repairing and restoring historic woodwork, doors, windows, layout, and masonry. Total project cost

# Attachment A: Location and Photographs

Property Location

2001 Vine Street