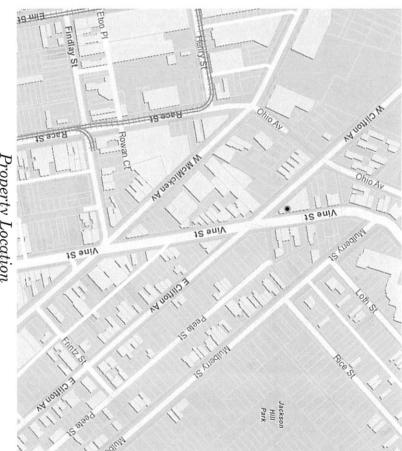

# **BACKGROUND/CURRENT CONDITIONS**

2001 Vine, LLC, a subsidiary of AG Development, owns and intends to renovate the property located at 2001 Vine Street in Over-the-Rhine on the northwest corner of the intersection of Vine Street and Clifton Avenue. The property has long been vacant and blighted. Full stabilization and a gut renovation will be required to make the building habitable again.

# Attachment A: Location and Photographs

Property Location

2001 Vine Street