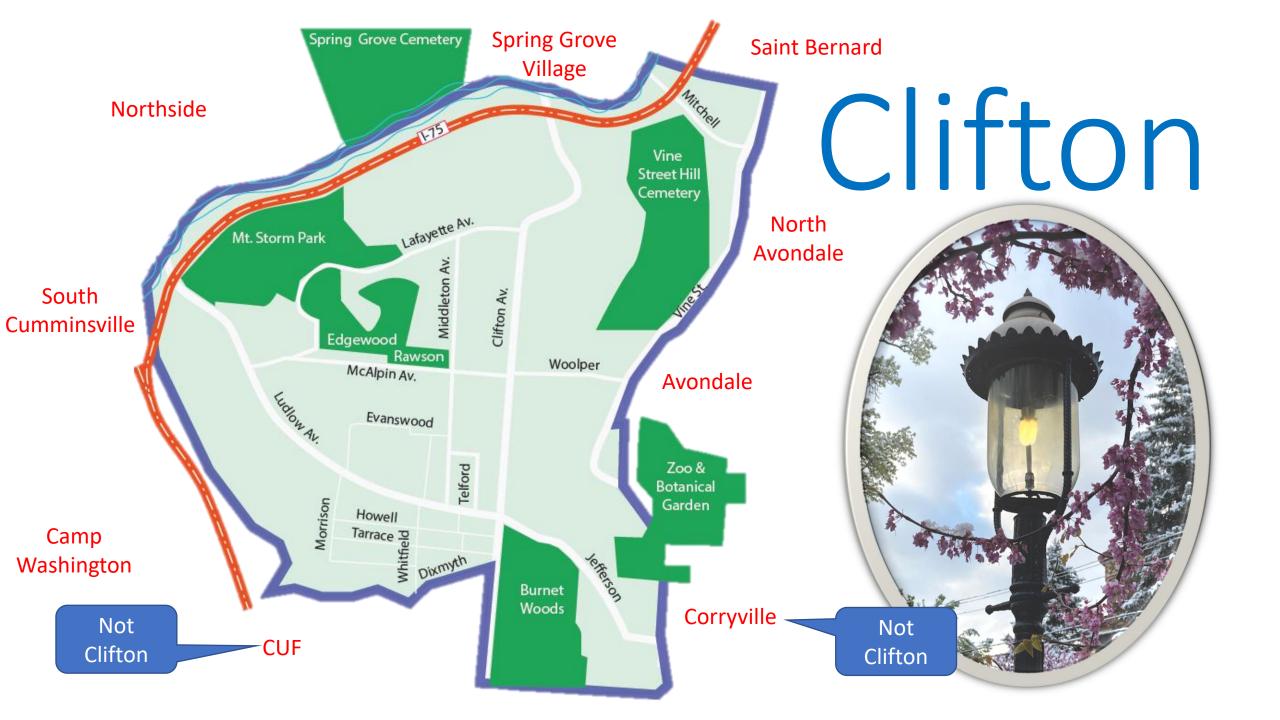

# Clifton Town Meeting (CTM)

Established in 1961, CTM is Clifton's community council and the official representative of the neighborhood. CTM publishes a quarterly newsletter, Clifton Chronicle, manages the Off Ludlow Gallery, and works with the city of Cincinnati on issues such as zoning, transportation, and beautification.

### For information:

contactctm@cliftoncommunity.org

44 regular contributors

Estimated readership 10,000

Clifton Town Meeting (CTM)

Established in 1961, CTM is Clifton's community council and the official representative of the neighborhood. CTM publishes a quarterly newsletter, Clifton Chronicle, manages the Off Ludlow Gallery, and works with the city of Cincinnati on issues such as zoning, transportation, and beautification.

## Clifton Town Meeting (CTM)

Established in 1961, CTM is Clifton's community council and the official representative of the neighborhood. CTM publishes a quarterly newsletter, Clifton Chronicle, manages the Off Ludlow Gallery, and works with the city of Cincinnati on issues such as zoning, transportation, and beautification.