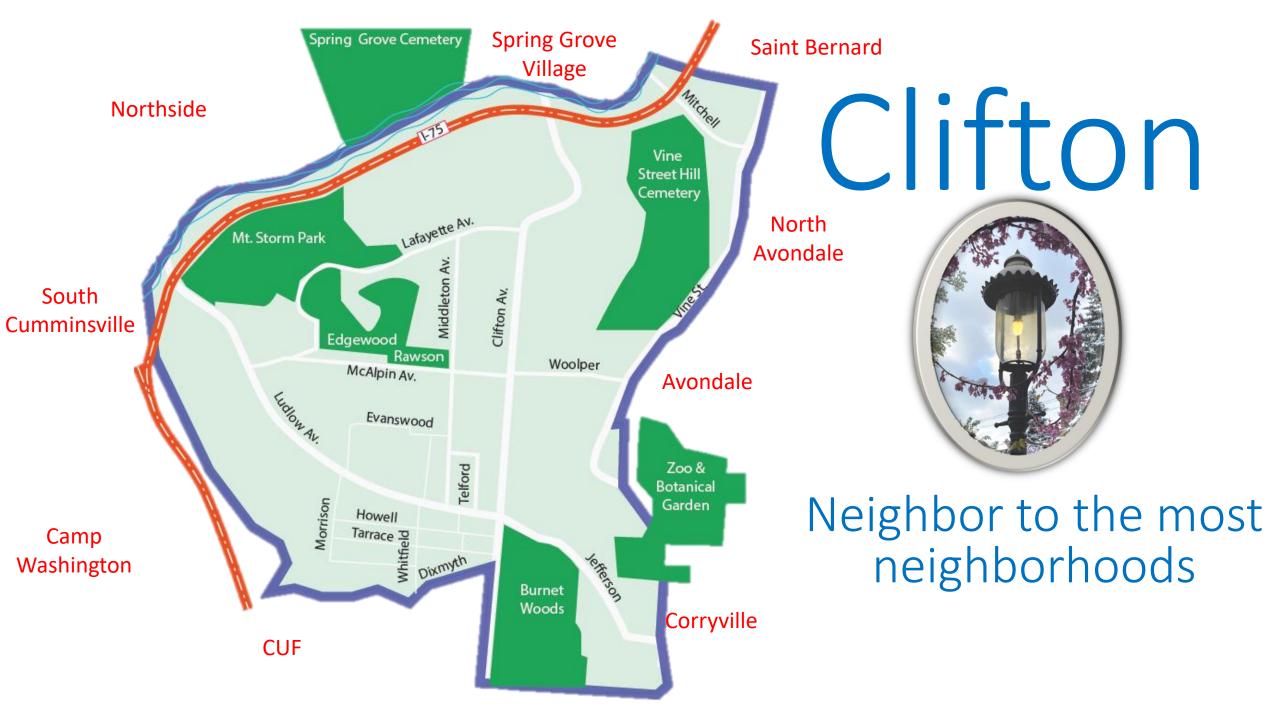

# Clifton Town Meeting (CTM)

Established in 1961, CTM is Clifton's community council and the official representative of the neighborhood. CTM publishes a quarterly newsletter, Clifton Chronicle, manages the Off Ludlow Gallery, and works with the city of Cincinnati on issues such as zoning, transportation, and beautification.

### For information:

contactctm@cliftoncommunity.org

44 regular contributors

Estimated readership 10,000

Clifton Town Meeting (CTM)

Established in 1961, CTM is Clifton's community council and the official representative of the neighborhood. CTM publishes a quarterly newsletter, Clifton Chronicle, manages the Off Ludlow Gallery, and works with the city of Cincinnati on issues such as zoning, transportation, and beautification.

## Clifton Town Meeting (CTM)

Established in 1961, CTM is Clifton's community council and the official representative of the neighborhood. CTM publishes a quarterly newsletter, Clifton Chronicle, manages the Off Ludlow Gallery, and works with the city of Cincinnati on issues such as zoning, transportation, and beautification.