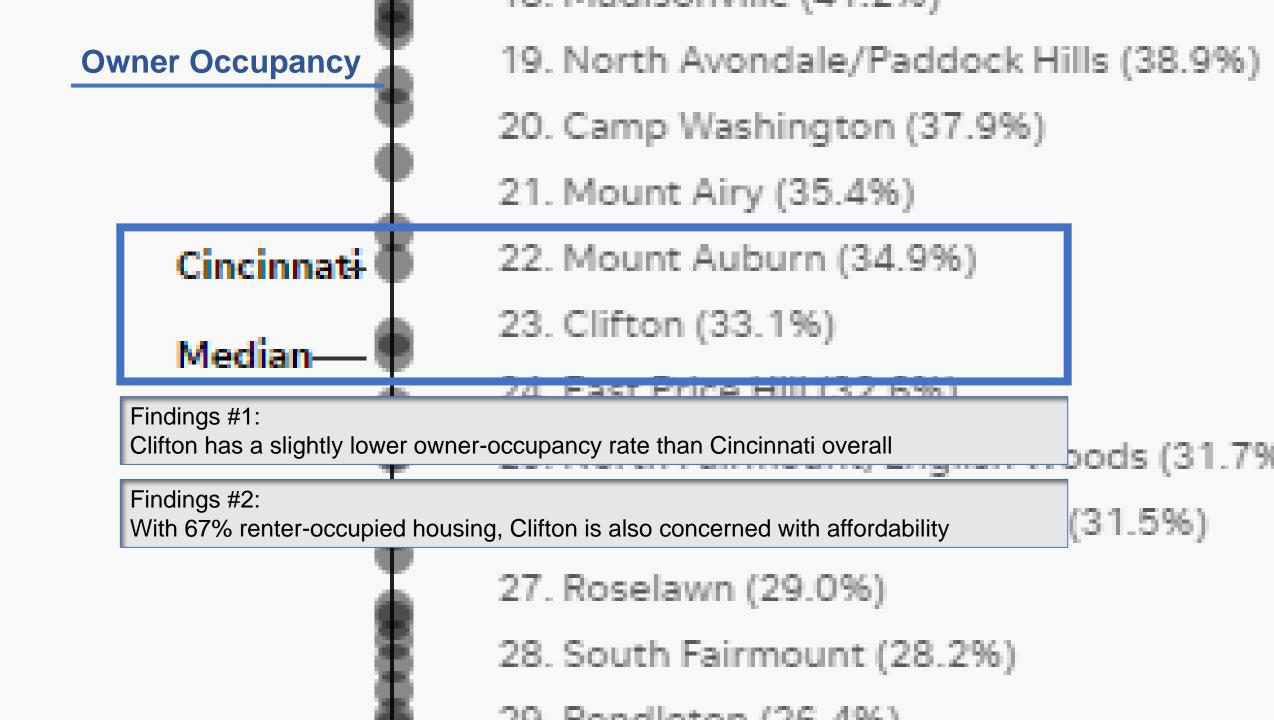

| 14 | Westwood/East Westwood            | 32.5 | 56.1  | 6.2  | 5.1      | 31.7 |   |
|----|-----------------------------------|------|-------|------|----------|------|---|
| 15 | Kennedy Heights                   | 31   | 58.1  | 6.3  | 4.5      | 35.7 |   |
| 16 | South Fairmount                   | 32.3 | 58.4  | 4.4  | 4.9      | 36.2 |   |
| 17 | Northside                         | 64.7 | 23.6  | 8.5  | 3.2      | 37.2 |   |
| 18 | College Hill                      | 32.2 | 60    | 5.1  | 2.8      | 39.3 |   |
| 19 | Mt. Airy                          |      |       |      | V.       | 43   | 1 |
| 20 | CBD/Riverfront                    | JCLI | S 20  | 120  |          | 45.9 |   |
| 21 | North Avondale/Page               | VOU  | 3 2 ( | ノムし  | <u>S</u> | 48   | 1 |
| 22 | CUF                               |      | ,     |      |          | 51.6 |   |
| 23 | Carthage                          | 36.8 | 24.6  | 7    | 31.6     | 53   |   |
| 24 | Clifton                           | 61.3 | 14.9  | 19.8 | 3.9      | 53.1 | ] |
| 25 | Corryville                        | 66.9 | 14.7  | 15.9 | 2.4      | 56.5 | ] |
| 26 | Sedamsville/Riverside/Sayler Park | 79.1 | 11    | 7.4  | 2.5      | 64.4 |   |
| 27 | Mt. Washington                    | 80.5 | 9.4   | 7.2  | 2.9      | 67.2 |   |
| 28 | Oakley                            | 81   | 7.3   | 8.1  | 3.6      | 69   |   |
| 29 | Linwood                           | 82   | 7.8   | 7.2  | 3        | 70.2 |   |
| 30 | North Fairmount/English Woods     | 15.2 | 75.8  | 5    | 4        | 71   |   |
| 31 | East End                          | 84   | 8.9   | 4.9  | 2.2      | 74.2 | ] |
| 32 | West End                          | 14.2 | 77.8  | 5.8  | 2.2      | 75   |   |
| 33 | Hyde Park                         | 85.2 | 3.8   | 7.4  | 3.6      | 76.6 |   |
| 34 | Winton Hills                      | 8    | 79    | 7.9  | 5        | 77.9 |   |
| 35 | Mt. Adams                         | 86.2 | 3.1   | 6.7  | 4        | 78.6 | 1 |
| 36 | Avondale                          | 11.7 | 79.9  | 5.8  | 2.6      | 79.2 | ] |
| 37 | Roselawn                          | 11.2 | 82.4  | 4.8  | 1.7      | 84.1 | 1 |
| 38 | California                        | 89.5 | 1.8   | 6.6  | 2.1      | 85.2 |   |
| 39 | Mt. Lookout/CT                    | 89.6 | 1.7   | 5.8  | 2.9      | 85.4 |   |
| 40 | Roll Hill                         | 4.3  | 82.6  | 6.6  | 6.4      | 87.3 |   |
| 41 | South Cumminsville/Millvale       | 6    | 85.3  | 6.5  | 2.2      | 90   |   |
| 42 | Bond Hill                         | 6.2  | 85.6  | 4.2  | 3.1      | 91.5 |   |
|    |                                   |      |       |      |          |      |   |
|    |                                   |      |       |      |          |      |   |

# CENSUS 2000

|         | White | Black | Other |
|---------|-------|-------|-------|
| Clifton | 75.2  | 15.0  | 12.1  |