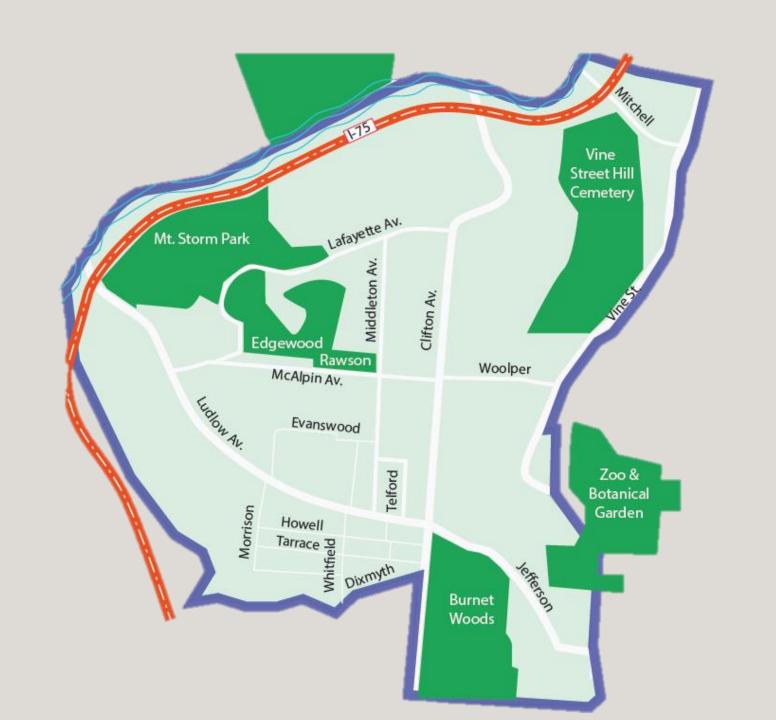

# CENSUS 2000

|         | White | Black | Other |     |
|---------|-------|-------|-------|-----|
| Clifton | 75.2  | 15.0  | 12.1  |     |
| Clifton | 61.3  | 14.9  | 19.8  | 3.9 |
|         | White | Black | Othe  | er  |