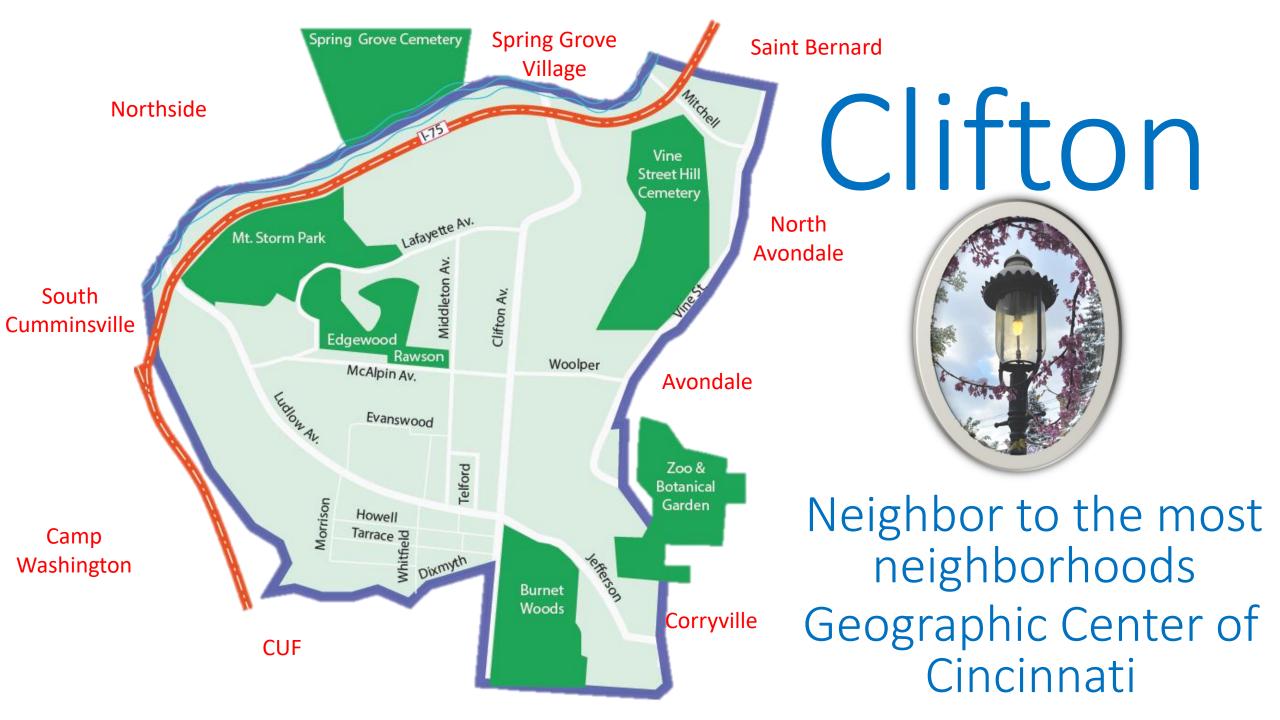

# Clifton Town Meeting (CTM)

Established in 1961, CTM is Clifton's community council and the official representative of the neighborhood. CTM publishes a quarterly newsletter, Clifton Chronicle, manages the Off Ludlow Gallery, and works with the city of Cincinnati on issues such as zoning, transportation, and beautification.

### For information:

contactctm@cliftoncommunity.org

44 regular contributors

Estimated readership 10,000

Clifton Town Meeting (CTM)

Established in 1961, CTM is Clifton's community council and the official representative of the neighborhood. CTM publishes a quarterly newsletter, Clifton Chronicle, manages the Off Ludlow Gallery, and works with the city of Cincinnati on issues such as zoning, transportation, and beautification.

## Clifton Town Meeting (CTM)

Established in 1961, CTM is Clifton's community council and the official representative of the neighborhood. CTM publishes a quarterly newsletter, Clifton Chronicle, manages the Off Ludlow Gallery, and works with the city of Cincinnati on issues such as zoning, transportation, and beautification.