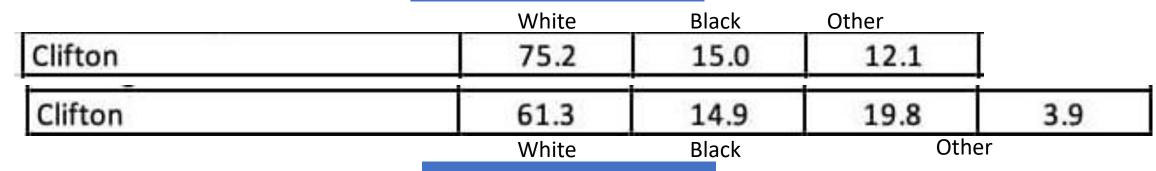

Clifton: The Village of Art & Entertainment

Clifton: The International Village

Clifton: The International Village

Clifton: The Village that cares

| Cincinnati Year 2000   52.9   42.9   5.3   -1                                                                                                                                                                                                                                                                                                                                                                                                                                                                                                                                                                                                                                                                                                                                                                                                                                                                                                                                                                                                                                                                                                                                                                                                                                                                                                                                                                                                                                                                                                                                                                                                                                                                                                                                                                                                                                                                                                                                                                                                                                                                                |    |                                   | White % | Black %   | Other %     | Deviation    |
|------------------------------------------------------------------------------------------------------------------------------------------------------------------------------------------------------------------------------------------------------------------------------------------------------------------------------------------------------------------------------------------------------------------------------------------------------------------------------------------------------------------------------------------------------------------------------------------------------------------------------------------------------------------------------------------------------------------------------------------------------------------------------------------------------------------------------------------------------------------------------------------------------------------------------------------------------------------------------------------------------------------------------------------------------------------------------------------------------------------------------------------------------------------------------------------------------------------------------------------------------------------------------------------------------------------------------------------------------------------------------------------------------------------------------------------------------------------------------------------------------------------------------------------------------------------------------------------------------------------------------------------------------------------------------------------------------------------------------------------------------------------------------------------------------------------------------------------------------------------------------------------------------------------------------------------------------------------------------------------------------------------------------------------------------------------------------------------------------------------------------|----|-----------------------------------|---------|-----------|-------------|--------------|
| Spring Grove Village                                                                                                                                                                                                                                                                                                                                                                                                                                                                                                                                                                                                                                                                                                                                                                                                                                                                                                                                                                                                                                                                                                                                                                                                                                                                                                                                                                                                                                                                                                                                                                                                                                                                                                                                                                                                                                                                                                                                                                                                                                                                                                         |    | Cincinnati Year 2000              | 52.9    | 42.9      | 5.3         | 37           |
| Northside                                                                                                                                                                                                                                                                                                                                                                                                                                                                                                                                                                                                                                                                                                                                                                                                                                                                                                                                                                                                                                                                                                                                                                                                                                                                                                                                                                                                                                                                                                                                                                                                                                                                                                                                                                                                                                                                                                                                                                                                                                                                                                                    | 1  | CBD/Riverfront                    | 55.8    | 39.1      | 7.6         | 9.0          |
| Mt. Airy                                                                                                                                                                                                                                                                                                                                                                                                                                                                                                                                                                                                                                                                                                                                                                                                                                                                                                                                                                                                                                                                                                                                                                                                                                                                                                                                                                                                                                                                                                                                                                                                                                                                                                                                                                                                                                                                                                                                                                                                                                                                                                                     | 2  | Spring Grove Village              | 48.8    | 46.2      | 7.2         | 9.3          |
| South Fairmount                                                                                                                                                                                                                                                                                                                                                                                                                                                                                                                                                                                                                                                                                                                                                                                                                                                                                                                                                                                                                                                                                                                                                                                                                                                                                                                                                                                                                                                                                                                                                                                                                                                                                                                                                                                                                                                                                                                                                                                                                                                                                                              | 3  | Northside                         | 57.8    | 38.7      | 4.5         | 9.8          |
| South Fairmount                                                                                                                                                                                                                                                                                                                                                                                                                                                                                                                                                                                                                                                                                                                                                                                                                                                                                                                                                                                                                                                                                                                                                                                                                                                                                                                                                                                                                                                                                                                                                                                                                                                                                                                                                                                                                                                                                                                                                                                                                                                                                                              | 4  | Mt. Airy                          | 48.2    | 46.5      | 7.7         | 10.6         |
| North A   Westwo   Corryvil                                                                                                                                                                                                                                                                                                                                                                                                                                                                                                                                                                                                                                                                                                                                                                                                                                                                                                                                                                                                                                                                                                                                                                                                                                                                                                                                                                                                                                                                                                                                                                                                                                                                                                                                                                                                                                                                                                                                                                                                                                                                                                  |    |                                   | 47.9    | 45.5      | 9.0         | 11.3         |
| Westwo                                                                                                                                                                                                                                                                                                                                                                                                                                                                                                                                                                                                                                                                                                                                                                                                                                                                                                                                                                                                                                                                                                                                                                                                                                                                                                                                                                                                                                                                                                                                                                                                                                                                                                                                                                                                                                                                                                                                                                                                                                                                                                                       | 6  | Pleasant Bidge                    | 60.6    | 25.6      | E 1         | 15.2         |
| Corryvil   College   Corryvil   College   Co | 7  | North A                           |         |           |             |              |
| 11 Lower P 12 Madiso 13 Camp Wasnington 70.9 25.4 5.8 36.1 14 East Price Hil 74.0 21.5 5.8 43.0 15 Hartwell 73.5 20.9 7.2 44.5 16 CUF 69.0 18.9 13.8 48.6 17 E. Walnut Hills/Evanston 28.2 69.0 3.7 52.4 18 Clifton 75.2 15.0 12.1 56.9 19 Mt. Auburn 20 East End 21 Kennedy Heights 22 Carthage 7.7 23 Over-the-Rhine/Pendelton 19.4 76.9 5.9 68.1 24 Roselawn 19.6 77.1 4.0 68.7 25 Oakley 87.6 8.3 6.1 70.1 26 West Price Hill 90.0 7.1 3.9 74.3 27 Sedamsville/Riverside/Sayler Park 90.5 6.5 3.6 75.7 28 North Fairmount/English Woods 16.4 81.1 3.5 76.5 19 Hyde Park 93.3 3.0 5.1 80.4 30 Mt. Washington 93.2 3.8 4.0 80.6 31 Walnut Hills 13.3 84.1 3.4 82.7 32 Mt. Lookout/ CT 95.1 2.8 3.0 84.5 33 Mt. Adams 95.9 1.7 3.6 86.0 34 West End 10.5 87.1 3.9 88.0 35 Winton Hills 10.9 86.9 3.1 88.2 36 Linwood 97.8 0.6 2.9 89.6 37 California 99.6 0.0 1.5 93.4 38 Avondale 6.8 91.0 2.8 96.7 39 Bond Hill 4.2 93.3 3.5 100.9 40 South Cumminsville/Millvale 3.5 94.4 2.8 103.4                                                                                                                                                                                                                                                                                                                                                                                                                                                                                                                                                                                                                                                                                                                                                                                                                                                                                                                                                                                                                                                                                                                                      | 8  | Westwo                            |         |           | 1.6         |              |
| 11 Lower P 12 Madiso 13 Camp Wasnington 70.9 25.4 5.8 36.1 14 East Price Hil 74.0 21.5 5.8 43.0 15 Hartwell 73.5 20.9 7.2 44.5 16 CUF 69.0 18.9 13.8 48.6 17 E. Walnut Hills/Evanston 28.2 69.0 3.7 52.4 18 Clifton 75.2 15.0 12.1 56.9 19 Mt. Auburn 20 East End 21 Kennedy Heights 22 Carthage 7.7 23 Over-the-Rhine/Pendelton 19.4 76.9 5.9 68.1 24 Roselawn 19.6 77.1 4.0 68.7 25 Oakley 87.6 8.3 6.1 70.1 26 West Price Hill 90.0 7.1 3.9 74.3 27 Sedamsville/Riverside/Sayler Park 90.5 6.5 3.6 75.7 28 North Fairmount/English Woods 16.4 81.1 3.5 76.5 19 Hyde Park 93.3 3.0 5.1 80.4 30 Mt. Washington 93.2 3.8 4.0 80.6 31 Walnut Hills 13.3 84.1 3.4 82.7 32 Mt. Lookout/ CT 95.1 2.8 3.0 84.5 33 Mt. Adams 95.9 1.7 3.6 86.0 34 West End 10.5 87.1 3.9 88.0 35 Winton Hills 10.9 86.9 3.1 88.2 36 Linwood 97.8 0.6 2.9 89.6 37 California 99.6 0.0 1.5 93.4 38 Avondale 6.8 91.0 2.8 96.7 39 Bond Hill 4.2 93.3 3.5 100.9 40 South Cumminsville/Millvale 3.5 94.4 2.8 103.4                                                                                                                                                                                                                                                                                                                                                                                                                                                                                                                                                                                                                                                                                                                                                                                                                                                                                                                                                                                                                                                                                                                                      | 9  | Corryvil A                        | ha      |           | `  ++       | on           |
| 11 Lower P 12 Madiso 13 Camp Wasnington 70.9 25.4 5.8 36.1 14 East Price Hil 74.0 21.5 5.8 43.0 15 Hartwell 73.5 20.9 7.2 44.5 16 CUF 69.0 18.9 13.8 48.6 17 E. Walnut Hills/Evanston 28.2 69.0 3.7 52.4 18 Clifton 75.2 15.0 12.1 56.9 19 Mt. Auburn 20 East End 21 Kennedy Heights 22 Carthage 7.7 23 Over-the-Rhine/Pendelton 19.4 76.9 5.9 68.1 24 Roselawn 19.6 77.1 4.0 68.7 25 Oakley 87.6 8.3 6.1 70.1 26 West Price Hill 90.0 7.1 3.9 74.3 27 Sedamsville/Riverside/Sayler Park 90.5 6.5 3.6 75.7 28 North Fairmount/English Woods 16.4 81.1 3.5 76.5 19 Hyde Park 93.3 3.0 5.1 80.4 30 Mt. Washington 93.2 3.8 4.0 80.6 31 Walnut Hills 13.3 84.1 3.4 82.7 32 Mt. Lookout/ CT 95.1 2.8 3.0 84.5 33 Mt. Adams 95.9 1.7 3.6 86.0 34 West End 10.5 87.1 3.9 88.0 35 Winton Hills 10.9 86.9 3.1 88.2 36 Linwood 97.8 0.6 2.9 89.6 37 California 99.6 0.0 1.5 93.4 38 Avondale 6.8 91.0 2.8 96.7 39 Bond Hill 4.2 93.3 3.5 100.9 40 South Cumminsville/Millvale 3.5 94.4 2.8 103.4                                                                                                                                                                                                                                                                                                                                                                                                                                                                                                                                                                                                                                                                                                                                                                                                                                                                                                                                                                                                                                                                                                                                      |    | College                           | Ha      | 5 L       | ,       L   | $\mathbf{O}$ |
| 13         Camp Washington         70.9         23.4         5.8         36.1           14         East Price Hil         74.0         21.5         5.8         43.0           15         Hartwell         73.5         20.9         7.2         44.5           16         CUF         69.0         18.9         13.8         48.6           17         E. Walnut Hills/Evanston         28.2         69.0         3.7         52.4           18         Clifton         75.2         15.0         12.1         56.9           19         Mt. Auburn         0.2         2         68.9         0.2         4.6           20         East End         CENSUS         2000         4.6         6.9         0.2         4.6         6.9         0.2         4.6         6.8         1.0         6.2         4.6         6.8         1.0         6.2         2.4         6.6         9.0         3.7         7.7         7.7         7.7         7.7         7.7         7.7         7.7         7.7         7.7         7.7         7.7         7.7         7.7         7.7         1.0         6.8.7         7.7         7.7         1.0         6.8.7         7.7                                                                                                                                                                                                                                                                                                                                                                                                                                                                                                                                                                                                                                                                                                                                                                                                                                                                                                                                                            | 11 | Lower P                           |         |           |             |              |
| 14       East Price Hil       74.0       21.5       5.8       43.0         15       Hartwell       73.5       20.9       7.2       44.5         16       CUF       69.0       18.9       13.8       48.6         17       E. Walnut Hills/Evanston       28.2       69.0       3.7       52.4         18       Clifton       75.2       15.0       12.1       56.9         19       Mt. Auburn       0.2       4.6       5.8         20       East End       4.6       5.8       7.7         21       Kennedy Heights       2.0       4.6       5.8         22       Carthage       7.7       4.6       5.8         23       Over-the-Rhine/Pendelton       19.4       76.9       5.9       68.1         24       Roselawn       19.6       77.1       4.0       68.7         25       Oakley       87.6       8.3       6.1       70.1         26       West Price Hill       90.0       7.1       3.9       74.3         27       Sedamsville/Riverside/Sayler Park       90.5       6.5       3.6       75.7         28       North Fairmount/English Woods       16.4                                                                                                                                                                                                                                                                                                                                                                                                                                                                                                                                                                                                                                                                                                                                                                                                                                                                                                                                                                                                                                                    | 12 | Madiso                            |         |           |             |              |
| Hartwell                                                                                                                                                                                                                                                                                                                                                                                                                                                                                                                                                                                                                                                                                                                                                                                                                                                                                                                                                                                                                                                                                                                                                                                                                                                                                                                                                                                                                                                                                                                                                                                                                                                                                                                                                                                                                                                                                                                                                                                                                                                                                                                     | 13 | Camp Wasnington                   | /0.9    | 25.4      | 5.8         | 30.1         |
| 16 CUF       69.0       18.9       13.8       48.6         17 E. Walnut Hills/Evanston       28.2       69.0       3.7       52.4         18 Clifton       75.2       15.0       12.1       56.9         19 Mt. Auburn       0.2       4.6       5.8         20 East End       4.6       5.8       5.8         21 Kennedy Heights       7.7       4.0       68.7         22 Carthage       7.7       4.0       68.7         23 Over-the-Rhine/Pendelton       19.4       76.9       5.9       68.1         24 Roselawn       19.6       77.1       4.0       68.7         25 Oakley       87.6       8.3       6.1       70.1         26 West Price Hill       90.0       7.1       3.9       74.3         27 Sedamsville/Riverside/Sayler Park       90.5       6.5       3.6       75.7         28 North Fairmount/English Woods       16.4       81.1       3.5       76.5         29 Hyde Park       93.3       3.0       5.1       80.4         30 Mt. Washington       93.2       3.8       4.0       80.6         31 Walnut Hills       13.3       84.1       3.4       82.7         32 Mt.                                                                                                                                                                                                                                                                                                                                                                                                                                                                                                                                                                                                                                                                                                                                                                                                                                                                                                                                                                                                                           | 14 | East Price Hil                    | 74.0    | 21.5      | 5.8         | 43.0         |
| 17   E. Walnut Hills/Evanston   28.2   69.0   3.7   52.4     18   Clifton   75.2   15.0   12.1   56.9     19   Mt. Auburn   0.2     20   East End   CENSUS 2000   4.6     21   Kennedy Heights   CENSUS 2000   4.6     22   Carthage   7.7     23   Over-the-Rhine/Pendelton   19.4   76.9   5.9   68.1     24   Roselawn   19.6   77.1   4.0   68.7     25   Oakley   87.6   8.3   6.1   70.1     26   West Price Hill   90.0   7.1   3.9   74.3     27   Sedamsville/Riverside/Sayler Park   90.5   6.5   3.6   75.7     28   North Fairmount/English Woods   16.4   81.1   3.5   76.5     29   Hyde Park   93.3   3.0   5.1   80.4     30   Mt. Washington   93.2   3.8   4.0   80.6     31   Walnut Hills   13.3   84.1   3.4   82.7     32   Mt. Lookout/ CT   95.1   2.8   3.0   84.5     33   Mt. Adams   95.9   1.7   3.6   86.0     34   West End   10.5   87.1   3.9   88.0     35   Winton Hills   10.9   86.9   3.1   88.2     36   Linwood   97.8   0.6   2.9   89.6     37   California   99.6   0.0   1.5   93.4     38   Avondale   6.8   91.0   2.8   96.7     39   Bond Hill   4.2   93.3   3.5   100.9     40   South Cumminsville/Millvale   3.5   94.4   2.8   103.4                                                                                                                                                                                                                                                                                                                                                                                                                                                                                                                                                                                                                                                                                                                                                                                                                                                                                                                                    | 15 | Hartwell                          | 73.5    | 20.9      | 7.2         | 44.5         |
| 18   Clifton   75.2   15.0   12.1   56.9     19   Mt. Auburn   0.2     20   East End   CENSUS 2000   4.6     21   Kennedy Heights   5.8     22   Carthage   7.7     23   Over-the-Rhine/Pendelton   19.4   76.9   5.9   68.1     24   Roselawn   19.6   77.1   4.0   68.7     25   Oakley   87.6   8.3   6.1   70.1     26   West Price Hill   90.0   7.1   3.9   74.3     27   Sedamsville/Riverside/Sayler Park   90.5   6.5   3.6   75.7     28   North Fairmount/English Woods   16.4   81.1   3.5   76.5     29   Hyde Park   93.3   3.0   5.1   80.4     30   Mt. Washington   93.2   3.8   4.0   80.6     31   Walnut Hills   13.3   84.1   3.4   82.7     32   Mt. Lookout/ CT   95.1   2.8   3.0   84.5     33   Mt. Adams   95.9   1.7   3.6   86.0     34   West End   10.5   87.1   3.9   88.0     35   Winton Hills   10.9   86.9   3.1   88.2     36   Linwood   97.8   0.6   2.9   89.6     37   California   99.6   0.0   1.5   93.4     38   Avondale   6.8   91.0   2.8   96.7     39   Bond Hill   4.2   93.3   3.5   100.9     40   South Cumminsville/Millvale   3.5   94.4   2.8   103.4                                                                                                                                                                                                                                                                                                                                                                                                                                                                                                                                                                                                                                                                                                                                                                                                                                                                                                                                                                                                               | 16 | CUF                               | 69.0    | 18.9      | 13.8        | 48.6         |
| Mt. Auburn   CENSUS 2000   4.6                                                                                                                                                                                                                                                                                                                                                                                                                                                                                                                                                                                                                                                                                                                                                                                                                                                                                                                                                                                                                                                                                                                                                                                                                                                                                                                                                                                                                                                                                                                                                                                                                                                                                                                                                                                                                                                                                                                                                                                                                                                                                               | 17 | E. Walnut Hills/Evanston          | 28.2    | 69.0      | 3.7         | 52.4         |
| East End   CENSUS 2000   5.8   5.8   2.2   Carthage   7.7   7.7   2.3   Over-the-Rhine/Pendelton   19.4   76.9   5.9   68.1   2.4   Roselawn   19.6   77.1   4.0   68.7   2.5   Oakley   87.6   8.3   6.1   70.1   2.6   West Price Hill   90.0   7.1   3.9   74.3   2.7   Sedamsville/Riverside/Sayler Park   90.5   6.5   3.6   75.7   2.8   North Fairmount/English Woods   16.4   81.1   3.5   76.5   2.9   Hyde Park   93.3   3.0   5.1   80.4   3.0   Mt. Washington   93.2   3.8   4.0   80.6   3.1   Walnut Hills   13.3   84.1   3.4   82.7   3.2   Mt. Lookout/CT   95.1   2.8   3.0   84.5   3.3   Mt. Adams   95.9   1.7   3.6   86.0   3.4   West End   10.5   87.1   3.9   88.0   3.5   Winton Hills   10.9   86.9   3.1   88.2   3.6   Linwood   97.8   0.6   2.9   89.6   3.7   California   99.6   0.0   1.5   93.4   3.8   Avondale   6.8   91.0   2.8   96.7   3.9   Bond Hill   4.2   93.3   3.5   100.9   40   South Cumminsville/Millvale   3.5   94.4   2.8   103.4                                                                                                                                                                                                                                                                                                                                                                                                                                                                                                                                                                                                                                                                                                                                                                                                                                                                                                                                                                                                                                                                                                                                   | 18 | Clifton                           | 75.2    | 15.0      | 12.1        | 56.9         |
| 22 Carthage       7.7         23 Over-the-Rhine/Pendelton       19.4       76.9       5.9       68.1         24 Roselawn       19.6       77.1       4.0       68.7         25 Oakley       87.6       8.3       6.1       70.1         26 West Price Hill       90.0       7.1       3.9       74.3         27 Sedamsville/Riverside/Sayler Park       90.5       6.5       3.6       75.7         28 North Fairmount/English Woods       16.4       81.1       3.5       76.5         29 Hyde Park       93.3       3.0       5.1       80.4         30 Mt. Washington       93.2       3.8       4.0       80.6         31 Walnut Hills       13.3       84.1       3.4       82.7         32 Mt. Lookout/ CT       95.1       2.8       3.0       84.5         33 Mt. Adams       95.9       1.7       3.6       86.0         34 West End       10.5       87.1       3.9       88.0         35 Winton Hills       10.9       86.9       3.1       88.2         36 Linwood       97.8       0.6       2.9       89.6         37 California       99.6       0.0       1.5       93.4                                                                                                                                                                                                                                                                                                                                                                                                                                                                                                                                                                                                                                                                                                                                                                                                                                                                                                                                                                                                                                     | 19 | Mt. Auburn                        | -       |           |             | 0.2          |
| 22 Carthage       7.7         23 Over-the-Rhine/Pendelton       19.4       76.9       5.9       68.1         24 Roselawn       19.6       77.1       4.0       68.7         25 Oakley       87.6       8.3       6.1       70.1         26 West Price Hill       90.0       7.1       3.9       74.3         27 Sedamsville/Riverside/Sayler Park       90.5       6.5       3.6       75.7         28 North Fairmount/English Woods       16.4       81.1       3.5       76.5         29 Hyde Park       93.3       3.0       5.1       80.4         30 Mt. Washington       93.2       3.8       4.0       80.6         31 Walnut Hills       13.3       84.1       3.4       82.7         32 Mt. Lookout/ CT       95.1       2.8       3.0       84.5         33 Mt. Adams       95.9       1.7       3.6       86.0         34 West End       10.5       87.1       3.9       88.0         35 Winton Hills       10.9       86.9       3.1       88.2         36 Linwood       97.8       0.6       2.9       89.6         37 California       99.6       0.0       1.5       93.4                                                                                                                                                                                                                                                                                                                                                                                                                                                                                                                                                                                                                                                                                                                                                                                                                                                                                                                                                                                                                                     | 20 | East End                          | 1C11C   | $\sim 20$ | $\cap \cap$ | 4.6          |
| 23         Over-the-Rhine/Pendelton         19.4         76.9         5.9         68.1           24         Roselawn         19.6         77.1         4.0         68.7           25         Oakley         87.6         8.3         6.1         70.1           26         West Price Hill         90.0         7.1         3.9         74.3           27         Sedamsville/Riverside/Sayler Park         90.5         6.5         3.6         75.7           28         North Fairmount/English Woods         16.4         81.1         3.5         76.5           29         Hyde Park         93.3         3.0         5.1         80.4           30         Mt. Washington         93.2         3.8         4.0         80.6           31         Walnut Hills         13.3         84.1         3.4         82.7           32         Mt. Lookout/ CT         95.1         2.8         3.0         84.5           33         Mt. Adams         95.9         1.7         3.6         86.0           34         West End         10.5         87.1         3.9         88.0           35         Winton Hills         10.9         86.9         3.1         88.2<                                                                                                                                                                                                                                                                                                                                                                                                                                                                                                                                                                                                                                                                                                                                                                                                                                                                                                                                                       | 21 | Kennedy Heights                   | 1201    | ) ZU      | $\cup \cup$ | 5.8          |
| 24 Roselawn       19.6       77.1       4.0       68.7         25 Oakley       87.6       8.3       6.1       70.1         26 West Price Hill       90.0       7.1       3.9       74.3         27 Sedamsville/Riverside/Sayler Park       90.5       6.5       3.6       75.7         28 North Fairmount/English Woods       16.4       81.1       3.5       76.5         29 Hyde Park       93.3       3.0       5.1       80.4         30 Mt. Washington       93.2       3.8       4.0       80.6         31 Walnut Hills       13.3       84.1       3.4       82.7         32 Mt. Lookout/ CT       95.1       2.8       3.0       84.5         33 Mt. Adams       95.9       1.7       3.6       86.0         34 West End       10.5       87.1       3.9       88.0         35 Winton Hills       10.9       86.9       3.1       88.2         36 Linwood       97.8       0.6       2.9       89.6         37 California       99.6       0.0       1.5       93.4         38 Avondale       6.8       91.0       2.8       96.7         39 Bond Hill       4.2       93.3       3.5                                                                                                                                                                                                                                                                                                                                                                                                                                                                                                                                                                                                                                                                                                                                                                                                                                                                                                                                                                                                                                | 22 | Carthage                          |         |           |             | 7.7          |
| 25 Oakley     87.6     8.3     6.1     70.1       26 West Price Hill     90.0     7.1     3.9     74.3       27 Sedamsville/Riverside/Sayler Park     90.5     6.5     3.6     75.7       28 North Fairmount/English Woods     16.4     81.1     3.5     76.5       29 Hyde Park     93.3     3.0     5.1     80.4       30 Mt. Washington     93.2     3.8     4.0     80.6       31 Walnut Hills     13.3     84.1     3.4     82.7       32 Mt. Lookout/ CT     95.1     2.8     3.0     84.5       33 Mt. Adams     95.9     1.7     3.6     86.0       34 West End     10.5     87.1     3.9     88.0       35 Winton Hills     10.9     86.9     3.1     88.2       36 Linwood     97.8     0.6     2.9     89.6       37 California     99.6     0.0     1.5     93.4       38 Avondale     6.8     91.0     2.8     96.7       39 Bond Hill     4.2     93.3     3.5     100.9       40 South Cumminsville/Millvale     3.5     94.4     2.8     103.4                                                                                                                                                                                                                                                                                                                                                                                                                                                                                                                                                                                                                                                                                                                                                                                                                                                                                                                                                                                                                                                                                                                                                               | 23 | Over-the-Rhine/Pendelton          | 19.4    | 76.9      | 5.9         | 68.1         |
| 26       West Price Hill       90.0       7.1       3.9       74.3         27       Sedamsville/Riverside/Sayler Park       90.5       6.5       3.6       75.7         28       North Fairmount/English Woods       16.4       81.1       3.5       76.5         29       Hyde Park       93.3       3.0       5.1       80.4         30       Mt. Washington       93.2       3.8       4.0       80.6         31       Walnut Hills       13.3       84.1       3.4       82.7         32       Mt. Lookout/ CT       95.1       2.8       3.0       84.5         33       Mt. Adams       95.9       1.7       3.6       86.0         34       West End       10.5       87.1       3.9       88.0         35       Winton Hills       10.9       86.9       3.1       88.2         36       Linwood       97.8       0.6       2.9       89.6         37       California       99.6       0.0       1.5       93.4         38       Avondale       6.8       91.0       2.8       96.7         39       Bond Hill       4.2       93.3       3.5       100.9      <                                                                                                                                                                                                                                                                                                                                                                                                                                                                                                                                                                                                                                                                                                                                                                                                                                                                                                                                                                                                                                                    | 24 | Roselawn                          | 19.6    | 77.1      | 4.0         | 68.7         |
| 27         Sedamsville/Riverside/Sayler Park         90.5         6.5         3.6         75.7           28         North Fairmount/English Woods         16.4         81.1         3.5         76.5           29         Hyde Park         93.3         3.0         5.1         80.4           30         Mt. Washington         93.2         3.8         4.0         80.6           31         Walnut Hills         13.3         84.1         3.4         82.7           32         Mt. Lookout/ CT         95.1         2.8         3.0         84.5           33         Mt. Adams         95.9         1.7         3.6         86.0           34         West End         10.5         87.1         3.9         88.0           35         Winton Hills         10.9         86.9         3.1         88.2           36         Linwood         97.8         0.6         2.9         89.6           37         California         99.6         0.0         1.5         93.4           38         Avondale         6.8         91.0         2.8         96.7           39         Bond Hill         4.2         93.3         3.5         100.9      <                                                                                                                                                                                                                                                                                                                                                                                                                                                                                                                                                                                                                                                                                                                                                                                                                                                                                                                                                                     | 25 | Oakley                            | 87.6    | 8.3       | 6.1         | 70.1         |
| 28       North Fairmount/English Woods       16.4       81.1       3.5       76.5         29       Hyde Park       93.3       3.0       5.1       80.4         30       Mt. Washington       93.2       3.8       4.0       80.6         31       Walnut Hills       13.3       84.1       3.4       82.7         32       Mt. Lookout/ CT       95.1       2.8       3.0       84.5         33       Mt. Adams       95.9       1.7       3.6       86.0         34       West End       10.5       87.1       3.9       88.0         35       Winton Hills       10.9       86.9       3.1       88.2         36       Linwood       97.8       0.6       2.9       89.6         37       California       99.6       0.0       1.5       93.4         38       Avondale       6.8       91.0       2.8       96.7         39       Bond Hill       4.2       93.3       3.5       100.9         40       South Cumminsville/Millvale       3.5       94.4       2.8       103.4                                                                                                                                                                                                                                                                                                                                                                                                                                                                                                                                                                                                                                                                                                                                                                                                                                                                                                                                                                                                                                                                                                                                           | 26 | West Price Hill                   | 90.0    | 7.1       | 3.9         | 74.3         |
| 29     Hyde Park     93.3     3.0     5.1     80.4       30     Mt. Washington     93.2     3.8     4.0     80.6       31     Walnut Hills     13.3     84.1     3.4     82.7       32     Mt. Lookout/ CT     95.1     2.8     3.0     84.5       33     Mt. Adams     95.9     1.7     3.6     86.0       34     West End     10.5     87.1     3.9     88.0       35     Winton Hills     10.9     86.9     3.1     88.2       36     Linwood     97.8     0.6     2.9     89.6       37     California     99.6     0.0     1.5     93.4       38     Avondale     6.8     91.0     2.8     96.7       39     Bond Hill     4.2     93.3     3.5     100.9       40     South Cumminsville/Millvale     3.5     94.4     2.8     103.4                                                                                                                                                                                                                                                                                                                                                                                                                                                                                                                                                                                                                                                                                                                                                                                                                                                                                                                                                                                                                                                                                                                                                                                                                                                                                                                                                                                   | 27 | Sedamsville/Riverside/Sayler Park | 90.5    | 6.5       | 3.6         | 75.7         |
| 30       Mt. Washington       93.2       3.8       4.0       80.6         31       Walnut Hills       13.3       84.1       3.4       82.7         32       Mt. Lookout/ CT       95.1       2.8       3.0       84.5         33       Mt. Adams       95.9       1.7       3.6       86.0         34       West End       10.5       87.1       3.9       88.0         35       Winton Hills       10.9       86.9       3.1       88.2         36       Linwood       97.8       0.6       2.9       89.6         37       California       99.6       0.0       1.5       93.4         38       Avondale       6.8       91.0       2.8       96.7         39       Bond Hill       4.2       93.3       3.5       100.9         40       South Cumminsville/Millvale       3.5       94.4       2.8       103.4                                                                                                                                                                                                                                                                                                                                                                                                                                                                                                                                                                                                                                                                                                                                                                                                                                                                                                                                                                                                                                                                                                                                                                                                                                                                                                          | 28 | North Fairmount/English Woods     | 16.4    | 81.1      | 3.5         | 76.5         |
| 31     Walnut Hills     13.3     84.1     3.4     82.7       32     Mt. Lookout/ CT     95.1     2.8     3.0     84.5       33     Mt. Adams     95.9     1.7     3.6     86.0       34     West End     10.5     87.1     3.9     88.0       35     Winton Hills     10.9     86.9     3.1     88.2       36     Linwood     97.8     0.6     2.9     89.6       37     California     99.6     0.0     1.5     93.4       38     Avondale     6.8     91.0     2.8     96.7       39     Bond Hill     4.2     93.3     3.5     100.9       40     South Cumminsville/Millvale     3.5     94.4     2.8     103.4                                                                                                                                                                                                                                                                                                                                                                                                                                                                                                                                                                                                                                                                                                                                                                                                                                                                                                                                                                                                                                                                                                                                                                                                                                                                                                                                                                                                                                                                                                          | 29 | Hyde Park                         | 93.3    | 3.0       | 5.1         | 80.4         |
| 32       Mt. Lookout/ CT       95.1       2.8       3.0       84.5         33       Mt. Adams       95.9       1.7       3.6       86.0         34       West End       10.5       87.1       3.9       88.0         35       Winton Hills       10.9       86.9       3.1       88.2         36       Linwood       97.8       0.6       2.9       89.6         37       California       99.6       0.0       1.5       93.4         38       Avondale       6.8       91.0       2.8       96.7         39       Bond Hill       4.2       93.3       3.5       100.9         40       South Cumminsville/Millvale       3.5       94.4       2.8       103.4                                                                                                                                                                                                                                                                                                                                                                                                                                                                                                                                                                                                                                                                                                                                                                                                                                                                                                                                                                                                                                                                                                                                                                                                                                                                                                                                                                                                                                                             | 30 | Mt. Washington                    | 93.2    | 3.8       | 4.0         | 80.6         |
| 33     Mt. Adams     95.9     1.7     3.6     86.0       34     West End     10.5     87.1     3.9     88.0       35     Winton Hills     10.9     86.9     3.1     88.2       36     Linwood     97.8     0.6     2.9     89.6       37     California     99.6     0.0     1.5     93.4       38     Avondale     6.8     91.0     2.8     96.7       39     Bond Hill     4.2     93.3     3.5     100.9       40     South Cumminsville/Millvale     3.5     94.4     2.8     103.4                                                                                                                                                                                                                                                                                                                                                                                                                                                                                                                                                                                                                                                                                                                                                                                                                                                                                                                                                                                                                                                                                                                                                                                                                                                                                                                                                                                                                                                                                                                                                                                                                                      | 31 | Walnut Hills                      | 13.3    | 84.1      | 3.4         | 82.7         |
| 34     West End     10.5     87.1     3.9     88.0       35     Winton Hills     10.9     86.9     3.1     88.2       36     Linwood     97.8     0.6     2.9     89.6       37     California     99.6     0.0     1.5     93.4       38     Avondale     6.8     91.0     2.8     96.7       39     Bond Hill     4.2     93.3     3.5     100.9       40     South Cumminsville/Millvale     3.5     94.4     2.8     103.4                                                                                                                                                                                                                                                                                                                                                                                                                                                                                                                                                                                                                                                                                                                                                                                                                                                                                                                                                                                                                                                                                                                                                                                                                                                                                                                                                                                                                                                                                                                                                                                                                                                                                               | 32 | Mt. Lookout/CT                    | 95.1    | 2.8       | 3.0         | 84.5         |
| 35     Winton Hills     10.9     86.9     3.1     88.2       36     Linwood     97.8     0.6     2.9     89.6       37     California     99.6     0.0     1.5     93.4       38     Avondale     6.8     91.0     2.8     96.7       39     Bond Hill     4.2     93.3     3.5     100.9       40     South Cumminsville/Millvale     3.5     94.4     2.8     103.4                                                                                                                                                                                                                                                                                                                                                                                                                                                                                                                                                                                                                                                                                                                                                                                                                                                                                                                                                                                                                                                                                                                                                                                                                                                                                                                                                                                                                                                                                                                                                                                                                                                                                                                                                        | 33 | Mt. Adams                         | 95.9    | 1.7       | 3.6         | 86.0         |
| 36 Linwood     97.8     0.6     2.9     89.6       37 California     99.6     0.0     1.5     93.4       38 Avondale     6.8     91.0     2.8     96.7       39 Bond Hill     4.2     93.3     3.5     100.9       40 South Cumminsville/Millvale     3.5     94.4     2.8     103.4                                                                                                                                                                                                                                                                                                                                                                                                                                                                                                                                                                                                                                                                                                                                                                                                                                                                                                                                                                                                                                                                                                                                                                                                                                                                                                                                                                                                                                                                                                                                                                                                                                                                                                                                                                                                                                         | 34 | West End                          | 10.5    | 87.1      | 3.9         | 88.0         |
| 37 California     99.6     0.0     1.5     93.4       38 Avondale     6.8     91.0     2.8     96.7       39 Bond Hill     4.2     93.3     3.5     100.9       40 South Cumminsville/Millvale     3.5     94.4     2.8     103.4                                                                                                                                                                                                                                                                                                                                                                                                                                                                                                                                                                                                                                                                                                                                                                                                                                                                                                                                                                                                                                                                                                                                                                                                                                                                                                                                                                                                                                                                                                                                                                                                                                                                                                                                                                                                                                                                                            | 35 | Winton Hills                      | 10.9    | 86.9      | 3.1         | 88.2         |
| 38 Avondale     6.8     91.0     2.8     96.7       39 Bond Hill     4.2     93.3     3.5     100.9       40 South Cumminsville/Millvale     3.5     94.4     2.8     103.4                                                                                                                                                                                                                                                                                                                                                                                                                                                                                                                                                                                                                                                                                                                                                                                                                                                                                                                                                                                                                                                                                                                                                                                                                                                                                                                                                                                                                                                                                                                                                                                                                                                                                                                                                                                                                                                                                                                                                  | 36 | Linwood                           | 97.8    | 0.6       | 2.9         | 89.6         |
| 39 Bond Hill 4.2 93.3 3.5 100.9<br>40 South Cumminsville/Millvale 3.5 94.4 2.8 103.4                                                                                                                                                                                                                                                                                                                                                                                                                                                                                                                                                                                                                                                                                                                                                                                                                                                                                                                                                                                                                                                                                                                                                                                                                                                                                                                                                                                                                                                                                                                                                                                                                                                                                                                                                                                                                                                                                                                                                                                                                                         | 37 | California                        | 99.6    | 0.0       | 1.5         | 93.4         |
| 40 South Cumminsville/Millvale 3.5 94.4 2.8 103.4                                                                                                                                                                                                                                                                                                                                                                                                                                                                                                                                                                                                                                                                                                                                                                                                                                                                                                                                                                                                                                                                                                                                                                                                                                                                                                                                                                                                                                                                                                                                                                                                                                                                                                                                                                                                                                                                                                                                                                                                                                                                            | 38 | Avondale                          | 6.8     | 91.0      | 2.8         | 96.7         |
|                                                                                                                                                                                                                                                                                                                                                                                                                                                                                                                                                                                                                                                                                                                                                                                                                                                                                                                                                                                                                                                                                                                                                                                                                                                                                                                                                                                                                                                                                                                                                                                                                                                                                                                                                                                                                                                                                                                                                                                                                                                                                                                              | 39 | Bond Hill                         | 4.2     | 93.3      | 3.5         | 100.9        |
| 41 Roll Hill 3.2 94.8 2.5 104.4                                                                                                                                                                                                                                                                                                                                                                                                                                                                                                                                                                                                                                                                                                                                                                                                                                                                                                                                                                                                                                                                                                                                                                                                                                                                                                                                                                                                                                                                                                                                                                                                                                                                                                                                                                                                                                                                                                                                                                                                                                                                                              | 40 | South Cumminsville/Millvale       | 3.5     | 94.4      | 2.8         | 103.4        |
|                                                                                                                                                                                                                                                                                                                                                                                                                                                                                                                                                                                                                                                                                                                                                                                                                                                                                                                                                                                                                                                                                                                                                                                                                                                                                                                                                                                                                                                                                                                                                                                                                                                                                                                                                                                                                                                                                                                                                                                                                                                                                                                              | 41 | Roll Hill                         | 3.2     | 94.8      | 2.5         | 104.4        |

|   |                          | White % | Black % | Other % | Hispanic % | Deviation |
|---|--------------------------|---------|---------|---------|------------|-----------|
|   | Cincinnati               | 46.9    | 40.3    | 7.7     | 5.1        |           |
| 1 | Over-the-Rhine           | 46.5    | 43      | 7       | 3.5        | 5.4       |
| 2 | E. Walnut Hills/Evanston | 45      | 44.2    | 7.2     | 3.5        | 7.9       |
| 3 | Madisonville             | 50.9    | 38      | 7.8     | 3.3        | 8.2       |
| 4 | Mt. Auburn               | 43.2    | 42.7    | 9.5     | 4.6        | 8.4       |
| 5 | Hartwell                 | 41.1    | 41.7    | 7.6     | 9.7        | 11.9      |
| 6 | Pendleton                | 53.9    | 39.1    | 5.2     | 1.8        | 14        |