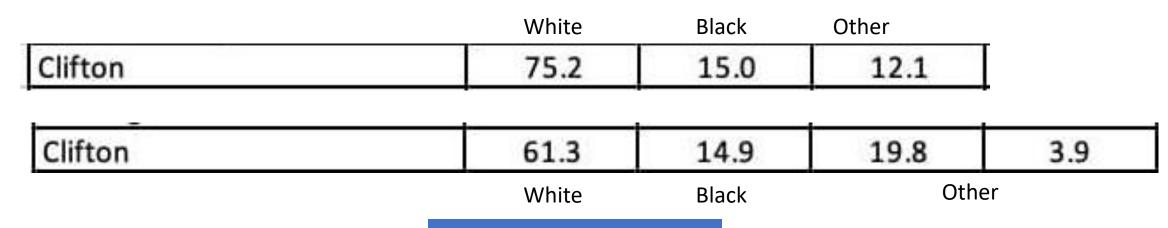

Clifton: The Village of Art & Entertainment

Clifton: The International Village

Clifton: The International Village

Clifton: The Village that cares

| Cincinnati Year 2000   52.9   42.9   5.3   -1                                                                                                                                                                                                                                                                                                                                                                                                                                                                                                                                                                                                                                                                                                                                                                                                                                                                                                                                                                                                                                                                                                                                                                                                                                                                                                                                                                                                                                                                                                                                                                                                                                                                                                                                                                                                                                                                                                                                                                                                                                                                                |    |                                   | White % | Black %   | Other %     | Deviation    |
|------------------------------------------------------------------------------------------------------------------------------------------------------------------------------------------------------------------------------------------------------------------------------------------------------------------------------------------------------------------------------------------------------------------------------------------------------------------------------------------------------------------------------------------------------------------------------------------------------------------------------------------------------------------------------------------------------------------------------------------------------------------------------------------------------------------------------------------------------------------------------------------------------------------------------------------------------------------------------------------------------------------------------------------------------------------------------------------------------------------------------------------------------------------------------------------------------------------------------------------------------------------------------------------------------------------------------------------------------------------------------------------------------------------------------------------------------------------------------------------------------------------------------------------------------------------------------------------------------------------------------------------------------------------------------------------------------------------------------------------------------------------------------------------------------------------------------------------------------------------------------------------------------------------------------------------------------------------------------------------------------------------------------------------------------------------------------------------------------------------------------|----|-----------------------------------|---------|-----------|-------------|--------------|
| Spring Grove Village                                                                                                                                                                                                                                                                                                                                                                                                                                                                                                                                                                                                                                                                                                                                                                                                                                                                                                                                                                                                                                                                                                                                                                                                                                                                                                                                                                                                                                                                                                                                                                                                                                                                                                                                                                                                                                                                                                                                                                                                                                                                                                         |    | Cincinnati Year 2000              | 52.9    | 42.9      | 5.3         | 37           |
| Northside                                                                                                                                                                                                                                                                                                                                                                                                                                                                                                                                                                                                                                                                                                                                                                                                                                                                                                                                                                                                                                                                                                                                                                                                                                                                                                                                                                                                                                                                                                                                                                                                                                                                                                                                                                                                                                                                                                                                                                                                                                                                                                                    | 1  | CBD/Riverfront                    | 55.8    | 39.1      | 7.6         | 9.0          |
| Mt. Airy                                                                                                                                                                                                                                                                                                                                                                                                                                                                                                                                                                                                                                                                                                                                                                                                                                                                                                                                                                                                                                                                                                                                                                                                                                                                                                                                                                                                                                                                                                                                                                                                                                                                                                                                                                                                                                                                                                                                                                                                                                                                                                                     | 2  | Spring Grove Village              | 48.8    | 46.2      | 7.2         | 9.3          |
| South Fairmount                                                                                                                                                                                                                                                                                                                                                                                                                                                                                                                                                                                                                                                                                                                                                                                                                                                                                                                                                                                                                                                                                                                                                                                                                                                                                                                                                                                                                                                                                                                                                                                                                                                                                                                                                                                                                                                                                                                                                                                                                                                                                                              | 3  | Northside                         | 57.8    | 38.7      | 4.5         | 9.8          |
| South Fairmount                                                                                                                                                                                                                                                                                                                                                                                                                                                                                                                                                                                                                                                                                                                                                                                                                                                                                                                                                                                                                                                                                                                                                                                                                                                                                                                                                                                                                                                                                                                                                                                                                                                                                                                                                                                                                                                                                                                                                                                                                                                                                                              | 4  | Mt. Airy                          | 48.2    | 46.5      | 7.7         | 10.6         |
| North A   Westwo   Corryvil                                                                                                                                                                                                                                                                                                                                                                                                                                                                                                                                                                                                                                                                                                                                                                                                                                                                                                                                                                                                                                                                                                                                                                                                                                                                                                                                                                                                                                                                                                                                                                                                                                                                                                                                                                                                                                                                                                                                                                                                                                                                                                  |    |                                   | 47.9    | 45.5      | 9.0         | 11.3         |
| Westwo                                                                                                                                                                                                                                                                                                                                                                                                                                                                                                                                                                                                                                                                                                                                                                                                                                                                                                                                                                                                                                                                                                                                                                                                                                                                                                                                                                                                                                                                                                                                                                                                                                                                                                                                                                                                                                                                                                                                                                                                                                                                                                                       | 6  | Pleasant Bidge                    | 60.6    | 25.6      | E 1         | 15.2         |
| Corryvil   College   Corryvil   College   Co | 7  | North A                           |         |           |             |              |
| 11 Lower P 12 Madiso 13 Camp Wasnington 70.9 25.4 5.8 36.1 14 East Price Hil 74.0 21.5 5.8 43.0 15 Hartwell 73.5 20.9 7.2 44.5 16 CUF 69.0 18.9 13.8 48.6 17 E. Walnut Hills/Evanston 28.2 69.0 3.7 52.4 18 Clifton 75.2 15.0 12.1 56.9 19 Mt. Auburn 20 East End 21 Kennedy Heights 22 Carthage 7.7 23 Over-the-Rhine/Pendelton 19.4 76.9 5.9 68.1 24 Roselawn 19.6 77.1 4.0 68.7 25 Oakley 87.6 8.3 6.1 70.1 26 West Price Hill 90.0 7.1 3.9 74.3 27 Sedamsville/Riverside/Sayler Park 90.5 6.5 3.6 75.7 28 North Fairmount/English Woods 16.4 81.1 3.5 76.5 19 Hyde Park 93.3 3.0 5.1 80.4 30 Mt. Washington 93.2 3.8 4.0 80.6 31 Walnut Hills 13.3 84.1 3.4 82.7 32 Mt. Lookout/ CT 95.1 2.8 3.0 84.5 33 Mt. Adams 95.9 1.7 3.6 86.0 34 West End 10.5 87.1 3.9 88.0 35 Winton Hills 10.9 86.9 3.1 88.2 36 Linwood 97.8 0.6 2.9 89.6 37 California 99.6 0.0 1.5 93.4 38 Avondale 6.8 91.0 2.8 96.7 39 Bond Hill 4.2 93.3 3.5 100.9 40 South Cumminsville/Millvale 3.5 94.4 2.8 103.4                                                                                                                                                                                                                                                                                                                                                                                                                                                                                                                                                                                                                                                                                                                                                                                                                                                                                                                                                                                                                                                                                                                                      | 8  | Westwo                            |         |           | 1.6         |              |
| 11 Lower P 12 Madiso 13 Camp Wasnington 70.9 25.4 5.8 36.1 14 East Price Hil 74.0 21.5 5.8 43.0 15 Hartwell 73.5 20.9 7.2 44.5 16 CUF 69.0 18.9 13.8 48.6 17 E. Walnut Hills/Evanston 28.2 69.0 3.7 52.4 18 Clifton 75.2 15.0 12.1 56.9 19 Mt. Auburn 20 East End 21 Kennedy Heights 22 Carthage 7.7 23 Over-the-Rhine/Pendelton 19.4 76.9 5.9 68.1 24 Roselawn 19.6 77.1 4.0 68.7 25 Oakley 87.6 8.3 6.1 70.1 26 West Price Hill 90.0 7.1 3.9 74.3 27 Sedamsville/Riverside/Sayler Park 90.5 6.5 3.6 75.7 28 North Fairmount/English Woods 16.4 81.1 3.5 76.5 19 Hyde Park 93.3 3.0 5.1 80.4 30 Mt. Washington 93.2 3.8 4.0 80.6 31 Walnut Hills 13.3 84.1 3.4 82.7 32 Mt. Lookout/ CT 95.1 2.8 3.0 84.5 33 Mt. Adams 95.9 1.7 3.6 86.0 34 West End 10.5 87.1 3.9 88.0 35 Winton Hills 10.9 86.9 3.1 88.2 36 Linwood 97.8 0.6 2.9 89.6 37 California 99.6 0.0 1.5 93.4 38 Avondale 6.8 91.0 2.8 96.7 39 Bond Hill 4.2 93.3 3.5 100.9 40 South Cumminsville/Millvale 3.5 94.4 2.8 103.4                                                                                                                                                                                                                                                                                                                                                                                                                                                                                                                                                                                                                                                                                                                                                                                                                                                                                                                                                                                                                                                                                                                                      | 9  | Corryvil A                        | ha      |           | `  ++       | on           |
| 11 Lower P 12 Madiso 13 Camp Wasnington 70.9 25.4 5.8 36.1 14 East Price Hil 74.0 21.5 5.8 43.0 15 Hartwell 73.5 20.9 7.2 44.5 16 CUF 69.0 18.9 13.8 48.6 17 E. Walnut Hills/Evanston 28.2 69.0 3.7 52.4 18 Clifton 75.2 15.0 12.1 56.9 19 Mt. Auburn 20 East End 21 Kennedy Heights 22 Carthage 7.7 23 Over-the-Rhine/Pendelton 19.4 76.9 5.9 68.1 24 Roselawn 19.6 77.1 4.0 68.7 25 Oakley 87.6 8.3 6.1 70.1 26 West Price Hill 90.0 7.1 3.9 74.3 27 Sedamsville/Riverside/Sayler Park 90.5 6.5 3.6 75.7 28 North Fairmount/English Woods 16.4 81.1 3.5 76.5 19 Hyde Park 93.3 3.0 5.1 80.4 30 Mt. Washington 93.2 3.8 4.0 80.6 31 Walnut Hills 13.3 84.1 3.4 82.7 32 Mt. Lookout/ CT 95.1 2.8 3.0 84.5 33 Mt. Adams 95.9 1.7 3.6 86.0 34 West End 10.5 87.1 3.9 88.0 35 Winton Hills 10.9 86.9 3.1 88.2 36 Linwood 97.8 0.6 2.9 89.6 37 California 99.6 0.0 1.5 93.4 38 Avondale 6.8 91.0 2.8 96.7 39 Bond Hill 4.2 93.3 3.5 100.9 40 South Cumminsville/Millvale 3.5 94.4 2.8 103.4                                                                                                                                                                                                                                                                                                                                                                                                                                                                                                                                                                                                                                                                                                                                                                                                                                                                                                                                                                                                                                                                                                                                      |    | College                           | Ha      | 5 L       | ,       L   | $\mathbf{O}$ |
| 13         Camp Washington         70.9         23.4         5.8         36.1           14         East Price Hil         74.0         21.5         5.8         43.0           15         Hartwell         73.5         20.9         7.2         44.5           16         CUF         69.0         18.9         13.8         48.6           17         E. Walnut Hills/Evanston         28.2         69.0         3.7         52.4           18         Clifton         75.2         15.0         12.1         56.9           19         Mt. Auburn         0.2         2         68.9         0.2         4.6           20         East End         CENSUS         2000         4.6         6.9         0.2         4.6         6.9         0.2         4.6         6.8         1.0         6.2         4.6         6.8         1.0         6.2         2.4         6.6         9.0         3.7         7.7         7.7         7.7         7.7         7.7         7.7         7.7         7.7         7.7         7.7         7.7         7.7         7.7         7.7         1.0         6.8.7         7.7         7.7         1.0         6.8.7         7.7                                                                                                                                                                                                                                                                                                                                                                                                                                                                                                                                                                                                                                                                                                                                                                                                                                                                                                                                                            | 11 | Lower P                           |         |           |             |              |
| 14       East Price Hil       74.0       21.5       5.8       43.0         15       Hartwell       73.5       20.9       7.2       44.5         16       CUF       69.0       18.9       13.8       48.6         17       E. Walnut Hills/Evanston       28.2       69.0       3.7       52.4         18       Clifton       75.2       15.0       12.1       56.9         19       Mt. Auburn       0.2       4.6       5.8         20       East End       4.6       5.8       7.7         21       Kennedy Heights       2.0       4.6       5.8         22       Carthage       7.7       4.6       5.8         23       Over-the-Rhine/Pendelton       19.4       76.9       5.9       68.1         24       Roselawn       19.6       77.1       4.0       68.7         25       Oakley       87.6       8.3       6.1       70.1         26       West Price Hill       90.0       7.1       3.9       74.3         27       Sedamsville/Riverside/Sayler Park       90.5       6.5       3.6       75.7         28       North Fairmount/English Woods       16.4                                                                                                                                                                                                                                                                                                                                                                                                                                                                                                                                                                                                                                                                                                                                                                                                                                                                                                                                                                                                                                                    | 12 | Madiso                            |         |           |             |              |
| Hartwell                                                                                                                                                                                                                                                                                                                                                                                                                                                                                                                                                                                                                                                                                                                                                                                                                                                                                                                                                                                                                                                                                                                                                                                                                                                                                                                                                                                                                                                                                                                                                                                                                                                                                                                                                                                                                                                                                                                                                                                                                                                                                                                     | 13 | Camp Wasnington                   | /0.9    | 25.4      | 5.8         | 30.1         |
| 16 CUF       69.0       18.9       13.8       48.6         17 E. Walnut Hills/Evanston       28.2       69.0       3.7       52.4         18 Clifton       75.2       15.0       12.1       56.9         19 Mt. Auburn       0.2       4.6       5.8         20 East End       4.6       5.8       5.8         21 Kennedy Heights       7.7       4.0       68.7         22 Carthage       7.7       4.0       68.7         23 Over-the-Rhine/Pendelton       19.4       76.9       5.9       68.1         24 Roselawn       19.6       77.1       4.0       68.7         25 Oakley       87.6       8.3       6.1       70.1         26 West Price Hill       90.0       7.1       3.9       74.3         27 Sedamsville/Riverside/Sayler Park       90.5       6.5       3.6       75.7         28 North Fairmount/English Woods       16.4       81.1       3.5       76.5         29 Hyde Park       93.3       3.0       5.1       80.4         30 Mt. Washington       93.2       3.8       4.0       80.6         31 Walnut Hills       13.3       84.1       3.4       82.7         32 Mt.                                                                                                                                                                                                                                                                                                                                                                                                                                                                                                                                                                                                                                                                                                                                                                                                                                                                                                                                                                                                                           | 14 | East Price Hil                    | 74.0    | 21.5      | 5.8         | 43.0         |
| 17   E. Walnut Hills/Evanston   28.2   69.0   3.7   52.4     18   Clifton   75.2   15.0   12.1   56.9     19   Mt. Auburn   0.2     20   East End   CENSUS 2000   4.6     21   Kennedy Heights   CENSUS 2000   4.6     22   Carthage   7.7     23   Over-the-Rhine/Pendelton   19.4   76.9   5.9   68.1     24   Roselawn   19.6   77.1   4.0   68.7     25   Oakley   87.6   8.3   6.1   70.1     26   West Price Hill   90.0   7.1   3.9   74.3     27   Sedamsville/Riverside/Sayler Park   90.5   6.5   3.6   75.7     28   North Fairmount/English Woods   16.4   81.1   3.5   76.5     29   Hyde Park   93.3   3.0   5.1   80.4     30   Mt. Washington   93.2   3.8   4.0   80.6     31   Walnut Hills   13.3   84.1   3.4   82.7     32   Mt. Lookout/ CT   95.1   2.8   3.0   84.5     33   Mt. Adams   95.9   1.7   3.6   86.0     34   West End   10.5   87.1   3.9   88.0     35   Winton Hills   10.9   86.9   3.1   88.2     36   Linwood   97.8   0.6   2.9   89.6     37   California   99.6   0.0   1.5   93.4     38   Avondale   6.8   91.0   2.8   96.7     39   Bond Hill   4.2   93.3   3.5   100.9     40   South Cumminsville/Millvale   3.5   94.4   2.8   103.4                                                                                                                                                                                                                                                                                                                                                                                                                                                                                                                                                                                                                                                                                                                                                                                                                                                                                                                                    | 15 | Hartwell                          | 73.5    | 20.9      | 7.2         | 44.5         |
| 18   Clifton   75.2   15.0   12.1   56.9     19   Mt. Auburn   0.2     20   East End   CENSUS 2000   4.6     21   Kennedy Heights   5.8     22   Carthage   7.7     23   Over-the-Rhine/Pendelton   19.4   76.9   5.9   68.1     24   Roselawn   19.6   77.1   4.0   68.7     25   Oakley   87.6   8.3   6.1   70.1     26   West Price Hill   90.0   7.1   3.9   74.3     27   Sedamsville/Riverside/Sayler Park   90.5   6.5   3.6   75.7     28   North Fairmount/English Woods   16.4   81.1   3.5   76.5     29   Hyde Park   93.3   3.0   5.1   80.4     30   Mt. Washington   93.2   3.8   4.0   80.6     31   Walnut Hills   13.3   84.1   3.4   82.7     32   Mt. Lookout/ CT   95.1   2.8   3.0   84.5     33   Mt. Adams   95.9   1.7   3.6   86.0     34   West End   10.5   87.1   3.9   88.0     35   Winton Hills   10.9   86.9   3.1   88.2     36   Linwood   97.8   0.6   2.9   89.6     37   California   99.6   0.0   1.5   93.4     38   Avondale   6.8   91.0   2.8   96.7     39   Bond Hill   4.2   93.3   3.5   100.9     40   South Cumminsville/Millvale   3.5   94.4   2.8   103.4                                                                                                                                                                                                                                                                                                                                                                                                                                                                                                                                                                                                                                                                                                                                                                                                                                                                                                                                                                                                               | 16 | CUF                               | 69.0    | 18.9      | 13.8        | 48.6         |
| Mt. Auburn   CENSUS 2000   4.6                                                                                                                                                                                                                                                                                                                                                                                                                                                                                                                                                                                                                                                                                                                                                                                                                                                                                                                                                                                                                                                                                                                                                                                                                                                                                                                                                                                                                                                                                                                                                                                                                                                                                                                                                                                                                                                                                                                                                                                                                                                                                               | 17 | E. Walnut Hills/Evanston          | 28.2    | 69.0      | 3.7         | 52.4         |
| East End   CENSUS 2000   5.8   5.8   2.2   Carthage   7.7   7.7   2.3   Over-the-Rhine/Pendelton   19.4   76.9   5.9   68.1   2.4   Roselawn   19.6   77.1   4.0   68.7   2.5   Oakley   87.6   8.3   6.1   70.1   2.6   West Price Hill   90.0   7.1   3.9   74.3   2.7   Sedamsville/Riverside/Sayler Park   90.5   6.5   3.6   75.7   2.8   North Fairmount/English Woods   16.4   81.1   3.5   76.5   2.9   Hyde Park   93.3   3.0   5.1   80.4   3.0   Mt. Washington   93.2   3.8   4.0   80.6   3.1   Walnut Hills   13.3   84.1   3.4   82.7   3.2   Mt. Lookout/CT   95.1   2.8   3.0   84.5   3.3   Mt. Adams   95.9   1.7   3.6   86.0   3.4   West End   10.5   87.1   3.9   88.0   3.5   Winton Hills   10.9   86.9   3.1   88.2   3.6   Linwood   97.8   0.6   2.9   89.6   3.7   California   99.6   0.0   1.5   93.4   3.8   Avondale   6.8   91.0   2.8   96.7   3.9   Bond Hill   4.2   93.3   3.5   100.9   40   South Cumminsville/Millvale   3.5   94.4   2.8   103.4                                                                                                                                                                                                                                                                                                                                                                                                                                                                                                                                                                                                                                                                                                                                                                                                                                                                                                                                                                                                                                                                                                                                   | 18 | Clifton                           | 75.2    | 15.0      | 12.1        | 56.9         |
| 22 Carthage       7.7         23 Over-the-Rhine/Pendelton       19.4       76.9       5.9       68.1         24 Roselawn       19.6       77.1       4.0       68.7         25 Oakley       87.6       8.3       6.1       70.1         26 West Price Hill       90.0       7.1       3.9       74.3         27 Sedamsville/Riverside/Sayler Park       90.5       6.5       3.6       75.7         28 North Fairmount/English Woods       16.4       81.1       3.5       76.5         29 Hyde Park       93.3       3.0       5.1       80.4         30 Mt. Washington       93.2       3.8       4.0       80.6         31 Walnut Hills       13.3       84.1       3.4       82.7         32 Mt. Lookout/ CT       95.1       2.8       3.0       84.5         33 Mt. Adams       95.9       1.7       3.6       86.0         34 West End       10.5       87.1       3.9       88.0         35 Winton Hills       10.9       86.9       3.1       88.2         36 Linwood       97.8       0.6       2.9       89.6         37 California       99.6       0.0       1.5       93.4                                                                                                                                                                                                                                                                                                                                                                                                                                                                                                                                                                                                                                                                                                                                                                                                                                                                                                                                                                                                                                     | 19 | Mt. Auburn                        | -       |           |             | 0.2          |
| 22 Carthage       7.7         23 Over-the-Rhine/Pendelton       19.4       76.9       5.9       68.1         24 Roselawn       19.6       77.1       4.0       68.7         25 Oakley       87.6       8.3       6.1       70.1         26 West Price Hill       90.0       7.1       3.9       74.3         27 Sedamsville/Riverside/Sayler Park       90.5       6.5       3.6       75.7         28 North Fairmount/English Woods       16.4       81.1       3.5       76.5         29 Hyde Park       93.3       3.0       5.1       80.4         30 Mt. Washington       93.2       3.8       4.0       80.6         31 Walnut Hills       13.3       84.1       3.4       82.7         32 Mt. Lookout/ CT       95.1       2.8       3.0       84.5         33 Mt. Adams       95.9       1.7       3.6       86.0         34 West End       10.5       87.1       3.9       88.0         35 Winton Hills       10.9       86.9       3.1       88.2         36 Linwood       97.8       0.6       2.9       89.6         37 California       99.6       0.0       1.5       93.4                                                                                                                                                                                                                                                                                                                                                                                                                                                                                                                                                                                                                                                                                                                                                                                                                                                                                                                                                                                                                                     | 20 | East End                          | 1C11C   | $\sim 20$ | $\cap \cap$ | 4.6          |
| 23         Over-the-Rhine/Pendelton         19.4         76.9         5.9         68.1           24         Roselawn         19.6         77.1         4.0         68.7           25         Oakley         87.6         8.3         6.1         70.1           26         West Price Hill         90.0         7.1         3.9         74.3           27         Sedamsville/Riverside/Sayler Park         90.5         6.5         3.6         75.7           28         North Fairmount/English Woods         16.4         81.1         3.5         76.5           29         Hyde Park         93.3         3.0         5.1         80.4           30         Mt. Washington         93.2         3.8         4.0         80.6           31         Walnut Hills         13.3         84.1         3.4         82.7           32         Mt. Lookout/ CT         95.1         2.8         3.0         84.5           33         Mt. Adams         95.9         1.7         3.6         86.0           34         West End         10.5         87.1         3.9         88.0           35         Winton Hills         10.9         86.9         3.1         88.2<                                                                                                                                                                                                                                                                                                                                                                                                                                                                                                                                                                                                                                                                                                                                                                                                                                                                                                                                                       | 21 | Kennedy Heights                   | 1201    | ) ZU      | $\cup \cup$ | 5.8          |
| 24 Roselawn       19.6       77.1       4.0       68.7         25 Oakley       87.6       8.3       6.1       70.1         26 West Price Hill       90.0       7.1       3.9       74.3         27 Sedamsville/Riverside/Sayler Park       90.5       6.5       3.6       75.7         28 North Fairmount/English Woods       16.4       81.1       3.5       76.5         29 Hyde Park       93.3       3.0       5.1       80.4         30 Mt. Washington       93.2       3.8       4.0       80.6         31 Walnut Hills       13.3       84.1       3.4       82.7         32 Mt. Lookout/ CT       95.1       2.8       3.0       84.5         33 Mt. Adams       95.9       1.7       3.6       86.0         34 West End       10.5       87.1       3.9       88.0         35 Winton Hills       10.9       86.9       3.1       88.2         36 Linwood       97.8       0.6       2.9       89.6         37 California       99.6       0.0       1.5       93.4         38 Avondale       6.8       91.0       2.8       96.7         39 Bond Hill       4.2       93.3       3.5                                                                                                                                                                                                                                                                                                                                                                                                                                                                                                                                                                                                                                                                                                                                                                                                                                                                                                                                                                                                                                | 22 | Carthage                          |         |           |             | 7.7          |
| 25 Oakley     87.6     8.3     6.1     70.1       26 West Price Hill     90.0     7.1     3.9     74.3       27 Sedamsville/Riverside/Sayler Park     90.5     6.5     3.6     75.7       28 North Fairmount/English Woods     16.4     81.1     3.5     76.5       29 Hyde Park     93.3     3.0     5.1     80.4       30 Mt. Washington     93.2     3.8     4.0     80.6       31 Walnut Hills     13.3     84.1     3.4     82.7       32 Mt. Lookout/ CT     95.1     2.8     3.0     84.5       33 Mt. Adams     95.9     1.7     3.6     86.0       34 West End     10.5     87.1     3.9     88.0       35 Winton Hills     10.9     86.9     3.1     88.2       36 Linwood     97.8     0.6     2.9     89.6       37 California     99.6     0.0     1.5     93.4       38 Avondale     6.8     91.0     2.8     96.7       39 Bond Hill     4.2     93.3     3.5     100.9       40 South Cumminsville/Millvale     3.5     94.4     2.8     103.4                                                                                                                                                                                                                                                                                                                                                                                                                                                                                                                                                                                                                                                                                                                                                                                                                                                                                                                                                                                                                                                                                                                                                               | 23 | Over-the-Rhine/Pendelton          | 19.4    | 76.9      | 5.9         | 68.1         |
| 26       West Price Hill       90.0       7.1       3.9       74.3         27       Sedamsville/Riverside/Sayler Park       90.5       6.5       3.6       75.7         28       North Fairmount/English Woods       16.4       81.1       3.5       76.5         29       Hyde Park       93.3       3.0       5.1       80.4         30       Mt. Washington       93.2       3.8       4.0       80.6         31       Walnut Hills       13.3       84.1       3.4       82.7         32       Mt. Lookout/ CT       95.1       2.8       3.0       84.5         33       Mt. Adams       95.9       1.7       3.6       86.0         34       West End       10.5       87.1       3.9       88.0         35       Winton Hills       10.9       86.9       3.1       88.2         36       Linwood       97.8       0.6       2.9       89.6         37       California       99.6       0.0       1.5       93.4         38       Avondale       6.8       91.0       2.8       96.7         39       Bond Hill       4.2       93.3       3.5       100.9      <                                                                                                                                                                                                                                                                                                                                                                                                                                                                                                                                                                                                                                                                                                                                                                                                                                                                                                                                                                                                                                                    | 24 | Roselawn                          | 19.6    | 77.1      | 4.0         | 68.7         |
| 27         Sedamsville/Riverside/Sayler Park         90.5         6.5         3.6         75.7           28         North Fairmount/English Woods         16.4         81.1         3.5         76.5           29         Hyde Park         93.3         3.0         5.1         80.4           30         Mt. Washington         93.2         3.8         4.0         80.6           31         Walnut Hills         13.3         84.1         3.4         82.7           32         Mt. Lookout/ CT         95.1         2.8         3.0         84.5           33         Mt. Adams         95.9         1.7         3.6         86.0           34         West End         10.5         87.1         3.9         88.0           35         Winton Hills         10.9         86.9         3.1         88.2           36         Linwood         97.8         0.6         2.9         89.6           37         California         99.6         0.0         1.5         93.4           38         Avondale         6.8         91.0         2.8         96.7           39         Bond Hill         4.2         93.3         3.5         100.9      <                                                                                                                                                                                                                                                                                                                                                                                                                                                                                                                                                                                                                                                                                                                                                                                                                                                                                                                                                                     | 25 | Oakley                            | 87.6    | 8.3       | 6.1         | 70.1         |
| 28       North Fairmount/English Woods       16.4       81.1       3.5       76.5         29       Hyde Park       93.3       3.0       5.1       80.4         30       Mt. Washington       93.2       3.8       4.0       80.6         31       Walnut Hills       13.3       84.1       3.4       82.7         32       Mt. Lookout/ CT       95.1       2.8       3.0       84.5         33       Mt. Adams       95.9       1.7       3.6       86.0         34       West End       10.5       87.1       3.9       88.0         35       Winton Hills       10.9       86.9       3.1       88.2         36       Linwood       97.8       0.6       2.9       89.6         37       California       99.6       0.0       1.5       93.4         38       Avondale       6.8       91.0       2.8       96.7         39       Bond Hill       4.2       93.3       3.5       100.9         40       South Cumminsville/Millvale       3.5       94.4       2.8       103.4                                                                                                                                                                                                                                                                                                                                                                                                                                                                                                                                                                                                                                                                                                                                                                                                                                                                                                                                                                                                                                                                                                                                           | 26 | West Price Hill                   | 90.0    | 7.1       | 3.9         | 74.3         |
| 29     Hyde Park     93.3     3.0     5.1     80.4       30     Mt. Washington     93.2     3.8     4.0     80.6       31     Walnut Hills     13.3     84.1     3.4     82.7       32     Mt. Lookout/ CT     95.1     2.8     3.0     84.5       33     Mt. Adams     95.9     1.7     3.6     86.0       34     West End     10.5     87.1     3.9     88.0       35     Winton Hills     10.9     86.9     3.1     88.2       36     Linwood     97.8     0.6     2.9     89.6       37     California     99.6     0.0     1.5     93.4       38     Avondale     6.8     91.0     2.8     96.7       39     Bond Hill     4.2     93.3     3.5     100.9       40     South Cumminsville/Millvale     3.5     94.4     2.8     103.4                                                                                                                                                                                                                                                                                                                                                                                                                                                                                                                                                                                                                                                                                                                                                                                                                                                                                                                                                                                                                                                                                                                                                                                                                                                                                                                                                                                   | 27 | Sedamsville/Riverside/Sayler Park | 90.5    | 6.5       | 3.6         | 75.7         |
| 30       Mt. Washington       93.2       3.8       4.0       80.6         31       Walnut Hills       13.3       84.1       3.4       82.7         32       Mt. Lookout/ CT       95.1       2.8       3.0       84.5         33       Mt. Adams       95.9       1.7       3.6       86.0         34       West End       10.5       87.1       3.9       88.0         35       Winton Hills       10.9       86.9       3.1       88.2         36       Linwood       97.8       0.6       2.9       89.6         37       California       99.6       0.0       1.5       93.4         38       Avondale       6.8       91.0       2.8       96.7         39       Bond Hill       4.2       93.3       3.5       100.9         40       South Cumminsville/Millvale       3.5       94.4       2.8       103.4                                                                                                                                                                                                                                                                                                                                                                                                                                                                                                                                                                                                                                                                                                                                                                                                                                                                                                                                                                                                                                                                                                                                                                                                                                                                                                          | 28 | North Fairmount/English Woods     | 16.4    | 81.1      | 3.5         | 76.5         |
| 31     Walnut Hills     13.3     84.1     3.4     82.7       32     Mt. Lookout/ CT     95.1     2.8     3.0     84.5       33     Mt. Adams     95.9     1.7     3.6     86.0       34     West End     10.5     87.1     3.9     88.0       35     Winton Hills     10.9     86.9     3.1     88.2       36     Linwood     97.8     0.6     2.9     89.6       37     California     99.6     0.0     1.5     93.4       38     Avondale     6.8     91.0     2.8     96.7       39     Bond Hill     4.2     93.3     3.5     100.9       40     South Cumminsville/Millvale     3.5     94.4     2.8     103.4                                                                                                                                                                                                                                                                                                                                                                                                                                                                                                                                                                                                                                                                                                                                                                                                                                                                                                                                                                                                                                                                                                                                                                                                                                                                                                                                                                                                                                                                                                          | 29 | Hyde Park                         | 93.3    | 3.0       | 5.1         | 80.4         |
| 32       Mt. Lookout/ CT       95.1       2.8       3.0       84.5         33       Mt. Adams       95.9       1.7       3.6       86.0         34       West End       10.5       87.1       3.9       88.0         35       Winton Hills       10.9       86.9       3.1       88.2         36       Linwood       97.8       0.6       2.9       89.6         37       California       99.6       0.0       1.5       93.4         38       Avondale       6.8       91.0       2.8       96.7         39       Bond Hill       4.2       93.3       3.5       100.9         40       South Cumminsville/Millvale       3.5       94.4       2.8       103.4                                                                                                                                                                                                                                                                                                                                                                                                                                                                                                                                                                                                                                                                                                                                                                                                                                                                                                                                                                                                                                                                                                                                                                                                                                                                                                                                                                                                                                                             | 30 | Mt. Washington                    | 93.2    | 3.8       | 4.0         | 80.6         |
| 33     Mt. Adams     95.9     1.7     3.6     86.0       34     West End     10.5     87.1     3.9     88.0       35     Winton Hills     10.9     86.9     3.1     88.2       36     Linwood     97.8     0.6     2.9     89.6       37     California     99.6     0.0     1.5     93.4       38     Avondale     6.8     91.0     2.8     96.7       39     Bond Hill     4.2     93.3     3.5     100.9       40     South Cumminsville/Millvale     3.5     94.4     2.8     103.4                                                                                                                                                                                                                                                                                                                                                                                                                                                                                                                                                                                                                                                                                                                                                                                                                                                                                                                                                                                                                                                                                                                                                                                                                                                                                                                                                                                                                                                                                                                                                                                                                                      | 31 | Walnut Hills                      | 13.3    | 84.1      | 3.4         | 82.7         |
| 34     West End     10.5     87.1     3.9     88.0       35     Winton Hills     10.9     86.9     3.1     88.2       36     Linwood     97.8     0.6     2.9     89.6       37     California     99.6     0.0     1.5     93.4       38     Avondale     6.8     91.0     2.8     96.7       39     Bond Hill     4.2     93.3     3.5     100.9       40     South Cumminsville/Millvale     3.5     94.4     2.8     103.4                                                                                                                                                                                                                                                                                                                                                                                                                                                                                                                                                                                                                                                                                                                                                                                                                                                                                                                                                                                                                                                                                                                                                                                                                                                                                                                                                                                                                                                                                                                                                                                                                                                                                               | 32 | Mt. Lookout/CT                    | 95.1    | 2.8       | 3.0         | 84.5         |
| 35     Winton Hills     10.9     86.9     3.1     88.2       36     Linwood     97.8     0.6     2.9     89.6       37     California     99.6     0.0     1.5     93.4       38     Avondale     6.8     91.0     2.8     96.7       39     Bond Hill     4.2     93.3     3.5     100.9       40     South Cumminsville/Millvale     3.5     94.4     2.8     103.4                                                                                                                                                                                                                                                                                                                                                                                                                                                                                                                                                                                                                                                                                                                                                                                                                                                                                                                                                                                                                                                                                                                                                                                                                                                                                                                                                                                                                                                                                                                                                                                                                                                                                                                                                        | 33 | Mt. Adams                         | 95.9    | 1.7       | 3.6         | 86.0         |
| 36 Linwood     97.8     0.6     2.9     89.6       37 California     99.6     0.0     1.5     93.4       38 Avondale     6.8     91.0     2.8     96.7       39 Bond Hill     4.2     93.3     3.5     100.9       40 South Cumminsville/Millvale     3.5     94.4     2.8     103.4                                                                                                                                                                                                                                                                                                                                                                                                                                                                                                                                                                                                                                                                                                                                                                                                                                                                                                                                                                                                                                                                                                                                                                                                                                                                                                                                                                                                                                                                                                                                                                                                                                                                                                                                                                                                                                         | 34 | West End                          | 10.5    | 87.1      | 3.9         | 88.0         |
| 37 California     99.6     0.0     1.5     93.4       38 Avondale     6.8     91.0     2.8     96.7       39 Bond Hill     4.2     93.3     3.5     100.9       40 South Cumminsville/Millvale     3.5     94.4     2.8     103.4                                                                                                                                                                                                                                                                                                                                                                                                                                                                                                                                                                                                                                                                                                                                                                                                                                                                                                                                                                                                                                                                                                                                                                                                                                                                                                                                                                                                                                                                                                                                                                                                                                                                                                                                                                                                                                                                                            | 35 | Winton Hills                      | 10.9    | 86.9      | 3.1         | 88.2         |
| 38 Avondale     6.8     91.0     2.8     96.7       39 Bond Hill     4.2     93.3     3.5     100.9       40 South Cumminsville/Millvale     3.5     94.4     2.8     103.4                                                                                                                                                                                                                                                                                                                                                                                                                                                                                                                                                                                                                                                                                                                                                                                                                                                                                                                                                                                                                                                                                                                                                                                                                                                                                                                                                                                                                                                                                                                                                                                                                                                                                                                                                                                                                                                                                                                                                  | 36 | Linwood                           | 97.8    | 0.6       | 2.9         | 89.6         |
| 39 Bond Hill 4.2 93.3 3.5 100.9<br>40 South Cumminsville/Millvale 3.5 94.4 2.8 103.4                                                                                                                                                                                                                                                                                                                                                                                                                                                                                                                                                                                                                                                                                                                                                                                                                                                                                                                                                                                                                                                                                                                                                                                                                                                                                                                                                                                                                                                                                                                                                                                                                                                                                                                                                                                                                                                                                                                                                                                                                                         | 37 | California                        | 99.6    | 0.0       | 1.5         | 93.4         |
| 40 South Cumminsville/Millvale 3.5 94.4 2.8 103.4                                                                                                                                                                                                                                                                                                                                                                                                                                                                                                                                                                                                                                                                                                                                                                                                                                                                                                                                                                                                                                                                                                                                                                                                                                                                                                                                                                                                                                                                                                                                                                                                                                                                                                                                                                                                                                                                                                                                                                                                                                                                            | 38 | Avondale                          | 6.8     | 91.0      | 2.8         | 96.7         |
|                                                                                                                                                                                                                                                                                                                                                                                                                                                                                                                                                                                                                                                                                                                                                                                                                                                                                                                                                                                                                                                                                                                                                                                                                                                                                                                                                                                                                                                                                                                                                                                                                                                                                                                                                                                                                                                                                                                                                                                                                                                                                                                              | 39 | Bond Hill                         | 4.2     | 93.3      | 3.5         | 100.9        |
| 41 Roll Hill 3.2 94.8 2.5 104.4                                                                                                                                                                                                                                                                                                                                                                                                                                                                                                                                                                                                                                                                                                                                                                                                                                                                                                                                                                                                                                                                                                                                                                                                                                                                                                                                                                                                                                                                                                                                                                                                                                                                                                                                                                                                                                                                                                                                                                                                                                                                                              | 40 | South Cumminsville/Millvale       | 3.5     | 94.4      | 2.8         | 103.4        |
|                                                                                                                                                                                                                                                                                                                                                                                                                                                                                                                                                                                                                                                                                                                                                                                                                                                                                                                                                                                                                                                                                                                                                                                                                                                                                                                                                                                                                                                                                                                                                                                                                                                                                                                                                                                                                                                                                                                                                                                                                                                                                                                              | 41 | Roll Hill                         | 3.2     | 94.8      | 2.5         | 104.4        |

|   |                          | White % | Black % | Other % | Hispanic % | Deviation |
|---|--------------------------|---------|---------|---------|------------|-----------|
|   | Cincinnati               | 46.9    | 40.3    | 7.7     | 5.1        |           |
| 1 | Over-the-Rhine           | 46.5    | 43      | 7       | 3.5        | 5.4       |
| 2 | E. Walnut Hills/Evanston | 45      | 44.2    | 7.2     | 3.5        | 7.9       |
| 3 | Madisonville             | 50.9    | 38      | 7.8     | 3.3        | 8.2       |
| 4 | Mt. Auburn               | 43.2    | 42.7    | 9.5     | 4.6        | 8.4       |
| 5 | Hartwell                 | 41.1    | 41.7    | 7.6     | 9.7        | 11.9      |
| 6 | Pendleton                | 53.9    | 39.1    | 5.2     | 1.8        | 14        |