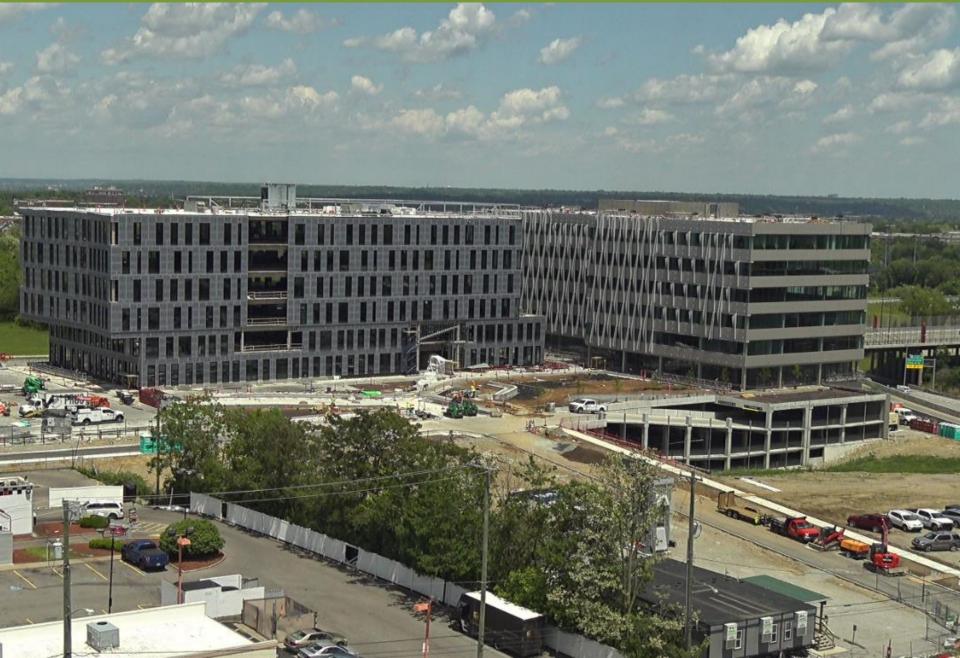

**INCLUSIVE GROWTH & LIVABILITY**

# REAL ESTATE DEVELOPMENT

**ECONOMIC INCLUSION** 





BUILT ENVIRONMENT DESIGNED TO BRING PEOPLE TOGETHER FROM WITHIN AND ACROSS FIELDS TO GERMINATE IDEAS AND CREATE THE NEXT BIG THING.

MIX OF USES & AMENITIES
DIVERSE SPACE TYPES
ENGAGING PUBLIC REALM
CONNECTED DISTRICT

NEW DEVELOPMENT IS CENTERED ON 65 ACRES OF REDEVELOPMENT OPPORTUNITY LOCATED ON FOUR PRIME QUADRANTS AT READING ROAD AND MLK BOULEVARD.







**CURRENT DEVELOPMENT PROGRAM:** 

- OFFICE/RESEARCH: 1,979,858 SF
- RESIDENTIAL: 870 UNITS
- COMMERCIAL/RETAIL: 61,280 SF
- HOTELS: 350 ROOMS







# **DIGITAL FUTURES COMPLEX**

# TERREX S.E. OUADRANT

1819 Innovation Hub

UC

NIOSH

Hotel







Innovation Greenway



DF-2

# **DIGITAL FUTURES COMPLEX**





# **DIGITAL FUTURES COMPLEX**





# NIOSH



Innovation Greenway

UC Digital Futures

DF-2

# NIOSH N.W. OUADRANT

UC 1819 Innovation Hub NIOSH

# **QUEEN CITY HILLS**

# SW OUAD OUEEN CITY HILLS

Innovation Greenway

UC Digital Futu<del>re</del>



DF-2

NIOSH



1819 Innovation Hub

# MLK INVESTORS I



# NE OUAD MLK INVESTORS I THE NODE

UC Digital Futures

DF-2

Innovation Gr<u>eenway</u>

1819 Innovation Hub

UC

NIOSH

# NORTHEAST QUADRANT: THE NODE & INNOVATION GREENWAY



# **UPTOWN INNOVATION GREENWAY**

**Ecological slope** 

planting

ergola wit

### WATER FEATURE - OVERLOOK

Waterfront

promenade

Terraced seating

Lower weir

Waterfront

pocket room

Cone edges and water loving plants (hydrophytes)

Stormwater treatment water feature

> Waterfront lawn terraced seating

Pocket open with a

Pocket room with o