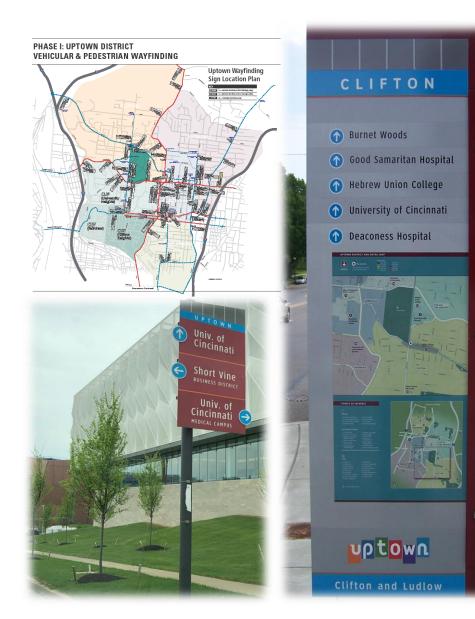

# TRAFFIC & PEDESTRIAN IMPROVEMENTS AT MLK & READING

UCI IS WORKING WITH DOTE AND Community partners to Manage traffic and create Pedestrian connections.

UPTOWN

CONSORTIUM, INC.

UCI

THE CURRENT UPTOWN WAYFINDING SYSTEM Was installed in 2012 and is managed by UCI.

- > IN ALL, 64 SIGNS WERE INSTALLED THROUGHOUT UPTOWN.
- UCI IS PROPOSING TO PARTNER WITH THE CITY OF CINCINNATI TO DEVELOP AN OVERARCHING PROGRAM FOR COMPREHENSIVE WAYFINDING IN UPTOWN.
- THIS MASTER PLAN WILL ESTABLISH A PATTERN LANGUAGE FOR PUBLIC WAYFINDING THAT CAN BE ADAPTED TO INDIVIDUAL DEVELOPMENT AREAS.