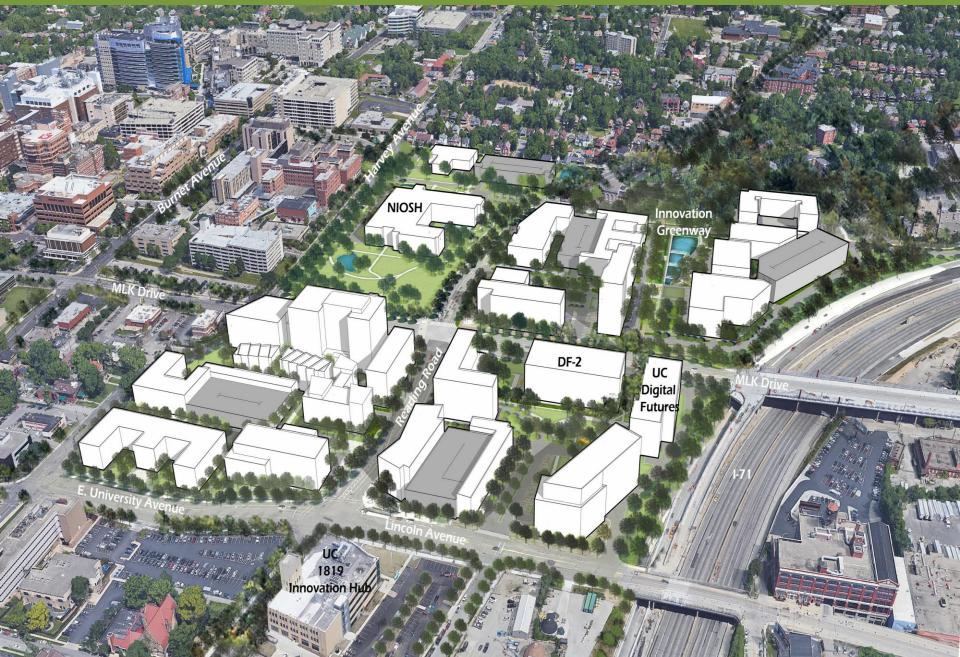

NEW DEVELOPMENT IS CENTERED ON 65 ACRES OF REDEVELOPMENT OPPORTUNITY LOCATED ON FOUR PRIME QUADRANTS AT READING ROAD AND MLK BOULEVARD.

**CURRENT DEVELOPMENT PROGRAM:** 

- OFFICE/RESEARCH: 1,979,858 SF
- RESIDENTIAL: 870 UNITS
- COMMERCIAL/RETAIL: 61,280 SF
- HOTELS: 350 ROOMS

# NORTHEAST QUADRANT: THE NODE & INNOVATION GREENWAY