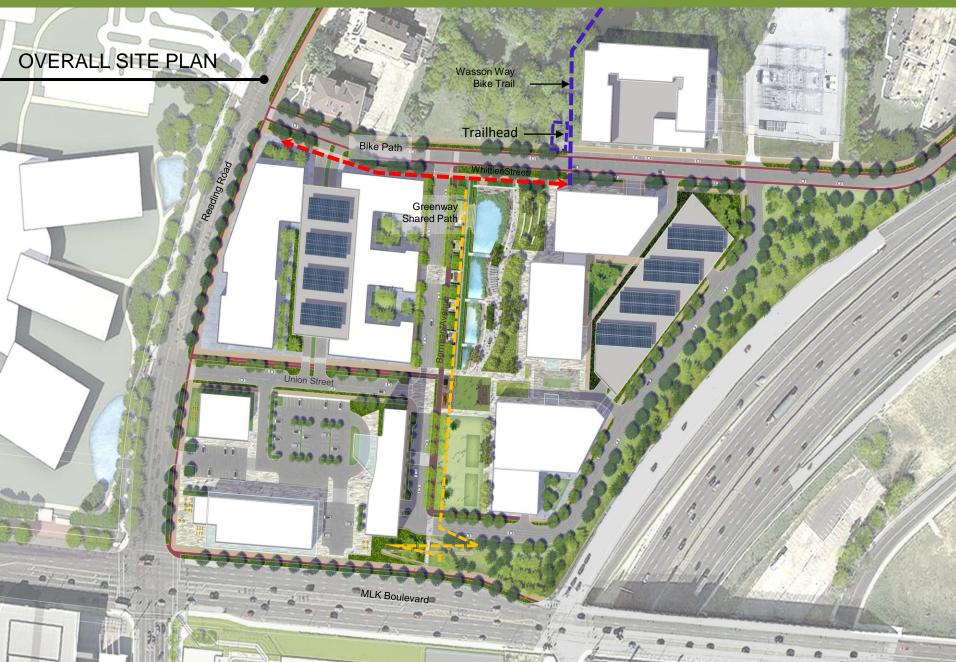

# NORTHEAST QUADRANT: THE NODE & INNOVATION GREENWAY

# **UPTOWN INNOVATION GREENWAY**

**Ecological slope** 

planting

ergola wit

### WATER FEATURE - OVERLOOK

Waterfront

promenade

Terraced seating

Lower weir

Waterfront

pocket room

Cone edges and water loving plants (hydrophytes)

Stormwater treatment water feature

> Waterfront lawn terraced seating

Pocket open with a

Pocket room with outdoor ping pong

chese tables

table

seating.

# **BIKE CONNECTIVITY**