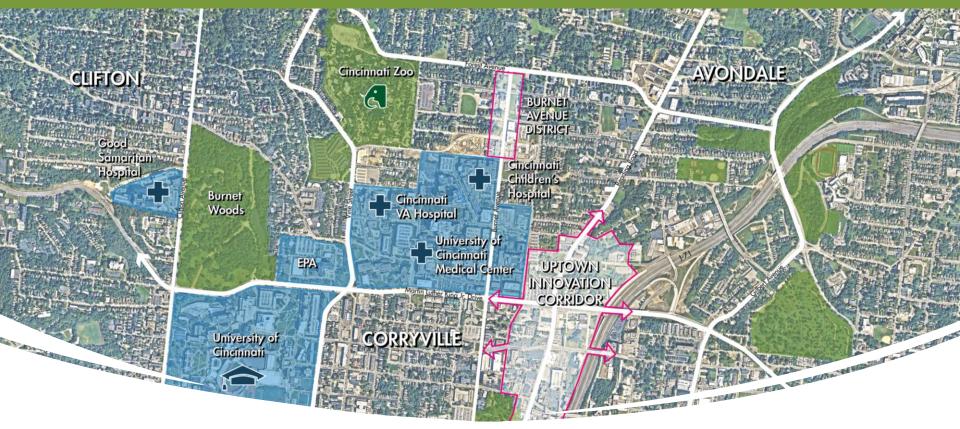

# UPTOWN Cincinnati

- HOME TO 45,000 RESIDENTS IN 5 URBAN NEIGHBORHOODS
- HOME TO 4 OF THE REGION'S TOP 6 EMPLOYERS
- EMPLOYING OVER 75,000 PEOPLE
- ANNUAL ECONOMIC IMPACT OF \$20 BILLION

DYNAMIC **PARTNERSHIP OF REGIONAL, NATIONAL, AND GLOBAL INNOVATORS FOR TRANSFORMATIONAL** IMPACT

NEW DEVELOPMENT IS CENTERED ON 65 ACRES OF REDEVELOPMENT OPPORTUNITY LOCATED ON FOUR PRIME QUADRANTS AT READING ROAD AND MLK BOULEVARD.

**CURRENT DEVELOPMENT PROGRAM:** 

- OFFICE/RESEARCH: 1,979,858 SF
- RESIDENTIAL: 870 UNITS
- COMMERCIAL/RETAIL: 61,280 SF
- HOTELS: 350 ROOMS