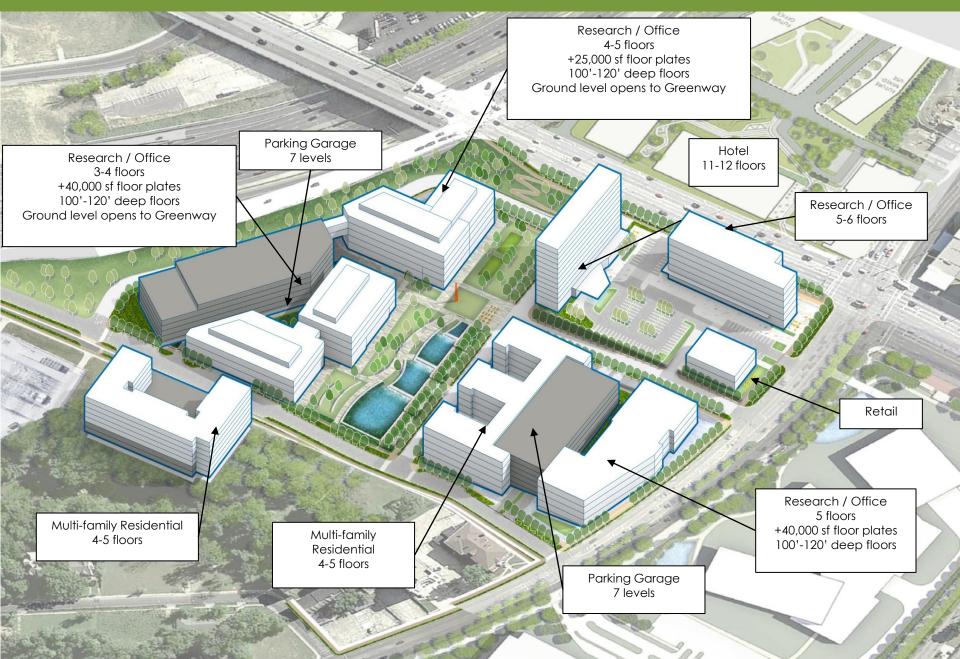

NEW DEVELOPMENT IS CENTERED ON 65 ACRES OF REDEVELOPMENT OPPORTUNITY LOCATED ON FOUR PRIME QUADRANTS AT READING ROAD AND MLK BOULEVARD.

**CURRENT DEVELOPMENT PROGRAM:** 

- OFFICE/RESEARCH: 1,979,858 SF
- RESIDENTIAL: 870 UNITS
- COMMERCIAL/RETAIL: 61,280 SF
- HOTELS: 350 ROOMS

# TERREX S.E. OUADRANT

1819 Innovation Hub

UC

NIOSH

Hotel

Innovation Greenway

DF-2

# **DIGITAL FUTURES COMPLEX**