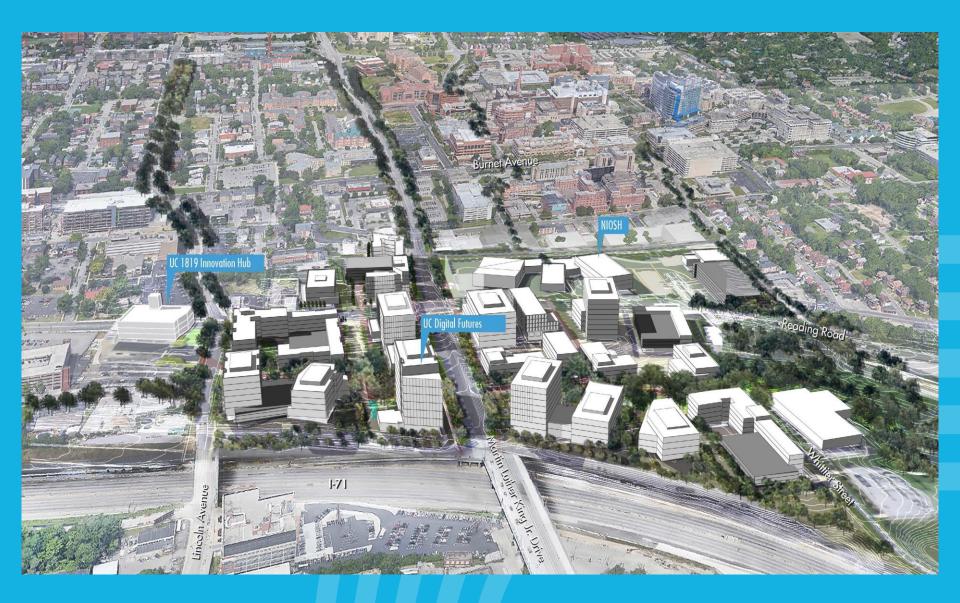

NEW DEVELOPMENT IS CENTERED ON 65 ACRES OF REDEVELOPMENT OPPORTUNITY LOCATED ON FOUR PRIME QUADRANTS AT READING ROAD AND MLK BOULEVARD.

**CURRENT DEVELOPMENT PROGRAM:** 

- OFFICE/RESEARCH: 1,979,858 SF
- RESIDENTIAL: 870 UNITS
- COMMERCIAL/RETAIL: 61,280 SF
- HOTELS: 350 ROOMS

# TERREX S.E. OUADRANT

1819 Innovation Hub

UC

NIOSH

Hotel

Innovation Greenway

DF-2