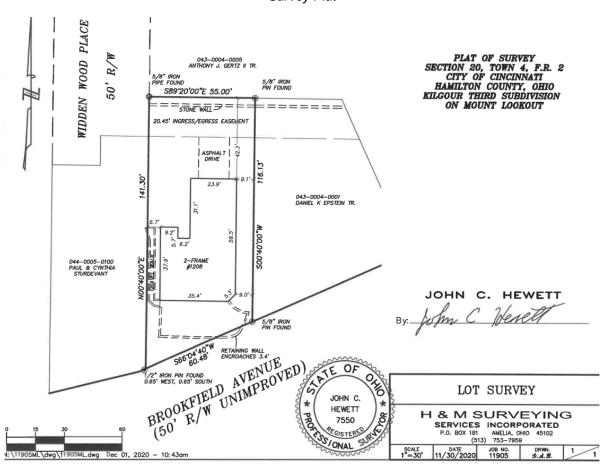

#### Recitals:

- A. By virtue of a Deed recorded in Official Record 14062, Page 1345 Hamilton County, Ohio Recorder's Office, Grantee owns the real property located at 1208 Hidden Wood Place, Cincinnati, Ohio, as more particularly described on <a href="Exhibit A">Exhibit A</a> (*Legal Description Benefitted Property*) and depicted on <a href="Exhibit B">Exhibit B</a> (*Plat of Survey*) hereto (the "**Benefitted Property**").
- B. The City owns the adjoining Brookfield Avenue public right-of-way, which is under the management and control of the City's Department of Transportation and Engineering ("**DOTE**").
- C. Grantee has requested an encroachment easement from the City for an improvement that encroaches upon a portion of the Brookfield Avenue right-of-way (namely, a raised patio retaining wall, the "Improvement").
- D. The City Manager, in consultation with DOTE, has determined (i) that the easement will not have an adverse effect on the City's retained interest in the public right-of-way, and (ii) that granting the easement will not have an adverse effect on the usability or accessibility of any existing public right-of-way facilities.
- E. The City's Real Estate Services Division has determined that the fair market value of the easements, as determined by appraisal, is \$200 which has been deposited with the Real Estate Services Division.
- F. City Planning Commission, having the authority to approve the change in the use of Cityowned property, approved the easements at its meeting on May 6, 2022.
- G. Cincinnati City Council approved the easements by Ordinance No. \_\_\_\_-2022, passed on \_\_\_\_\_, 2022.

Exhibit A – Legal Description - Benefitted Property

Exhibit B – Site Survey – Survey Plat

{00336726-3}

Executed by the parties on the dates set forth below of acknowledgement indicated below.

## **EXHIBIT B**

## to Grant of Encroachment Easement

## Survey Plat