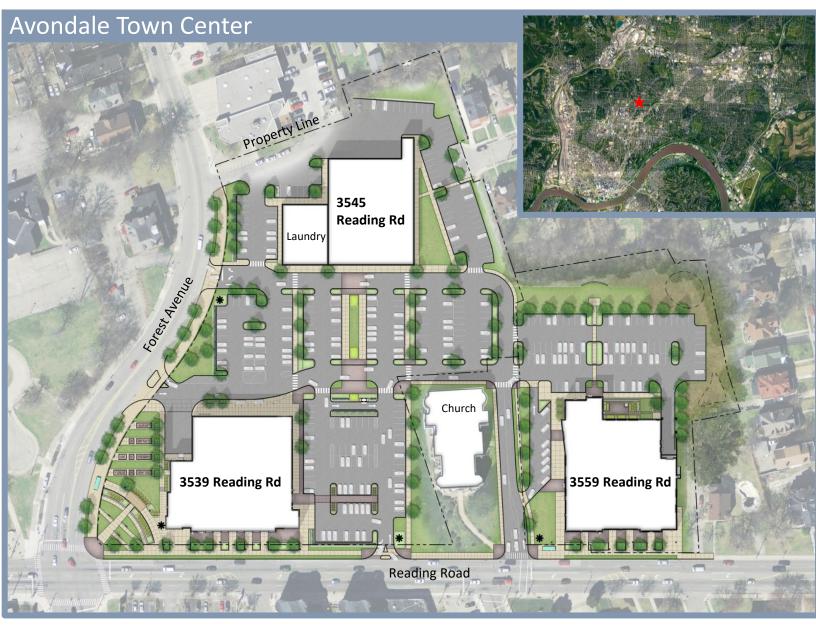

#### **Choice Neighborhoods Transformation**

The Community Builders, in partnership with local stakeholders, implemented a **Transformation Plan** for the comprehensive and sustainable revitalization of the Avondale community. Avondale's primary thoroughfare, Reading Road, saw redevelopment of buildings and community infrastructure in order to improve the health of the housing market, improve community resources, and re-establish **Avondale as a community of choice**.