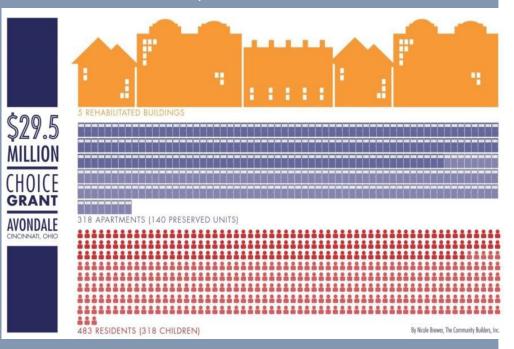

#### **Choice Neighborhoods Transformation**

The Community Builders, in partnership with local stakeholders, implemented a **Transformation Plan** for the comprehensive and sustainable revitalization of the Avondale community. Avondale's primary thoroughfare, Reading Road, saw redevelopment of buildings and community infrastructure in order to improve the health of the housing market, improve community resources, and re-establish **Avondale as a community of choice**.