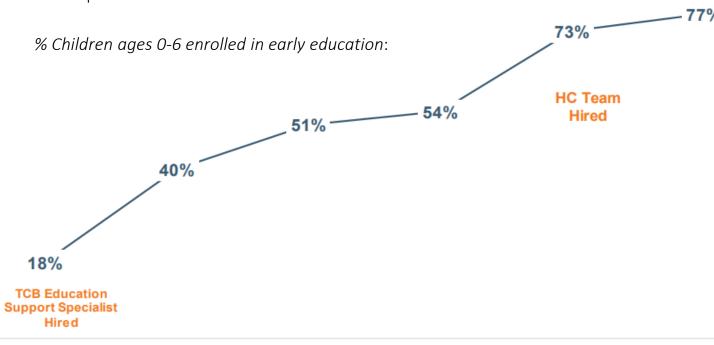

### **Health Champion (HC) Program**

This TCB initiated HC program supports residents through mentorship and connecting them with needed resources:

- Educate on safe sleeping techniques for newborns.
- Improved access to primary and prenatal care.

2015

- Coach mothers to adopt healthy behaviors.
- Increased access to more healthy food.
- Advocate for mothers to breastfeed.
- Promote Childhood Early Literacy.
- Assist in preschool enrollment.

2014