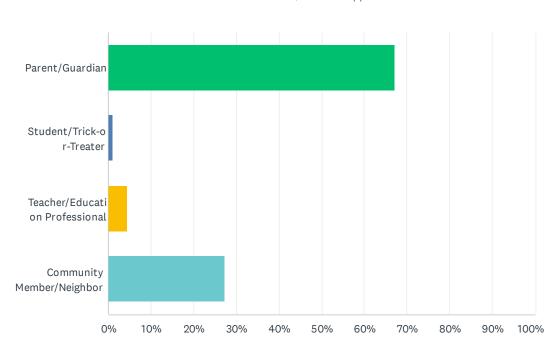

## Q3 Which of the following best describes you?

| ANSWER CHOICES                 | RESPONSES |      |
|--------------------------------|-----------|------|
| Parent/Guardian                | 67.09%    | 948  |
| Student/Trick-or-Treater       | 1.06%     | 15   |
| Teacher/Education Professional | 4.46%     | 63   |
| Community Member/Neighbor      | 27.39%    | 387  |
| TOTAL                          | 1,        | ,413 |