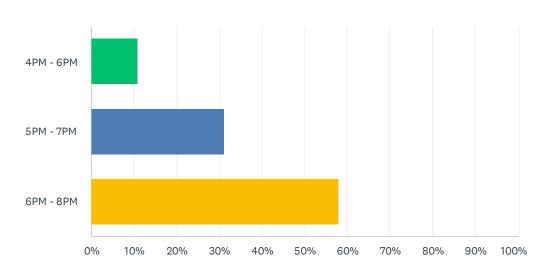

## Q2 What time of day would you prefer to have official Halloween Trick or Treat?

| ANSWER CHOICES | RESPONSES |       |
|----------------|-----------|-------|
| 4PM - 6PM      | 10.95%    | 155   |
| 5PM - 7PM      | 31.10%    | 440   |
| 6PM - 8PM      | 57.95%    | 820   |
| TOTAL          |           | 1,415 |