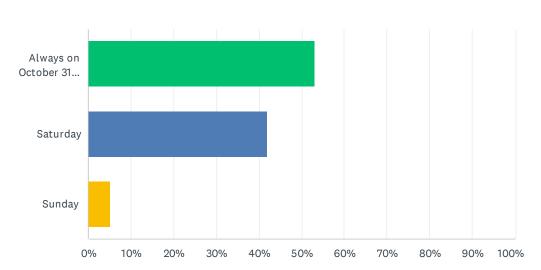

## Q1 What day would you prefer to have official Halloween Trick or Treat?

| ANSWER CHOICES                                | RESPONSES |       |
|-----------------------------------------------|-----------|-------|
| Always on October 31 (regardless of week day) | 53.00%    | 750   |
| Saturday                                      | 41.98%    | 594   |
| Sunday                                        | 5.02%     | 71    |
| TOTAL                                         |           | 1,415 |