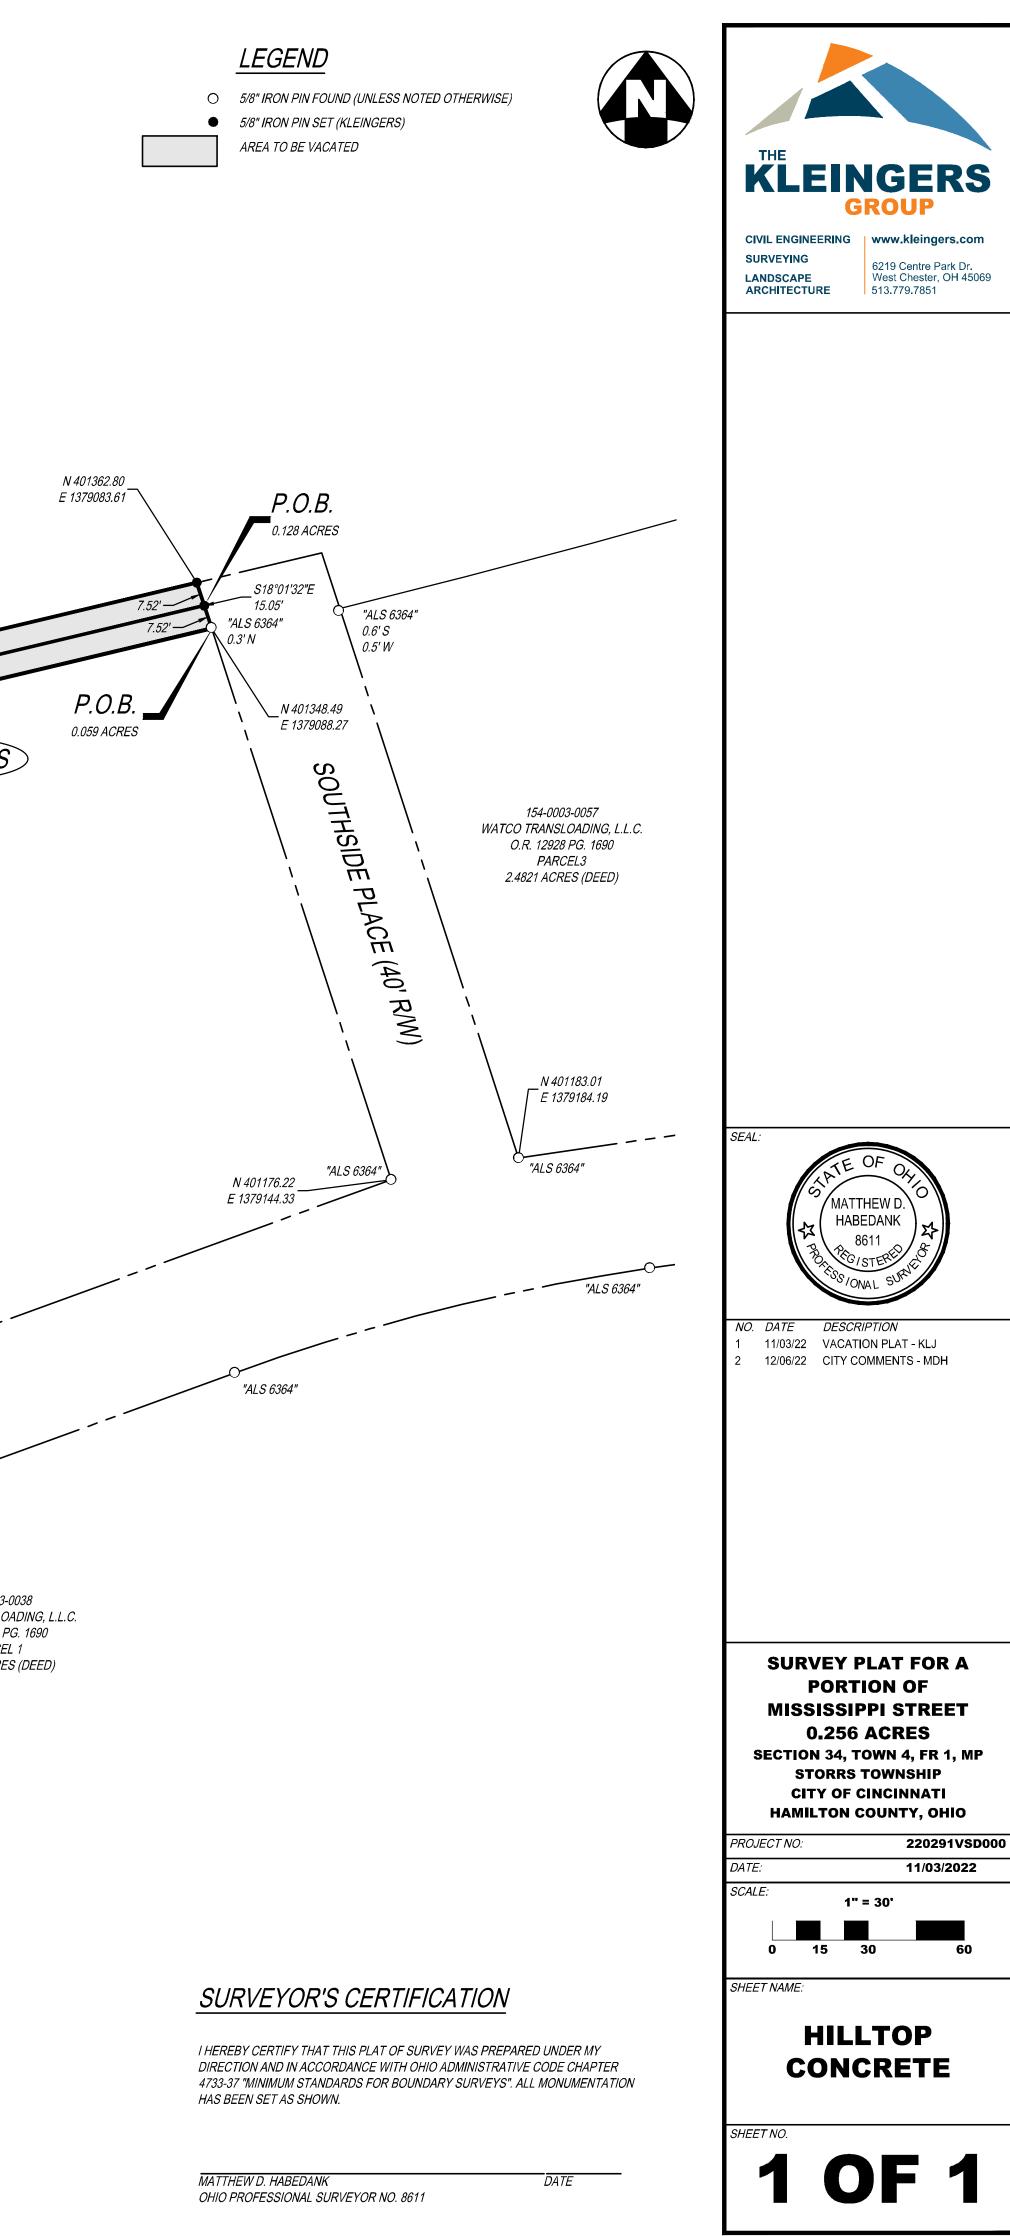

## *0.128 ACRES*

North: 400537.4536' East: 1378396.5634'

Segment #1 : Line Course: S76° 36' 24"W Length: 742.24' North: 400365.5250' East: 1377674.5102'

Segment #2 : Line Course: N13° 23' 36"W Length: 7.50' North: 400372.8210' East: 1377672.7730'

Segment #3 : Line Course: N76° 36' 24"E Length: 741.63' North: 400544.6083' East: 1378394.2327'

Segment #4 : Line Course: S18° 01' 32"E Length: 7.52' North: 400537.4574' East: 1378396.5597'

Perimeter: 1498.90' Area: 0.128 acres Error Closure: 0.0053 Course: N43° 54' 01"W Error North: 0.00382 East: -0.00367

## 0.059 ACRES

North: 400525.8796' East: 1378410.8321'

Segment #1 : Line Course: S76° 36' 24"W Length: 342.85' North: 400446.4636' East: 1378077.3066'

Segment #2 : Line Course: N13° 23' 36"W Length: 7.50' North: 400453.7596' East: 1378075.5694'

Segment #3 : Line Course: N76° 36' 24"E Length: 342.24' North: 400533.0343' East: 1378408.5014'

Segment #4 : Line Course: S18° 01' 32"E Length: 7.52' North: 400525.8834' East: 1378410.8284'

Perimeter: 700.12' Area: 0.059 acres Error Closure: 0.0053 Course: N43° 54' 01"W Error North: 0.00382 East: -0.00367 Precision 1: 132096.23