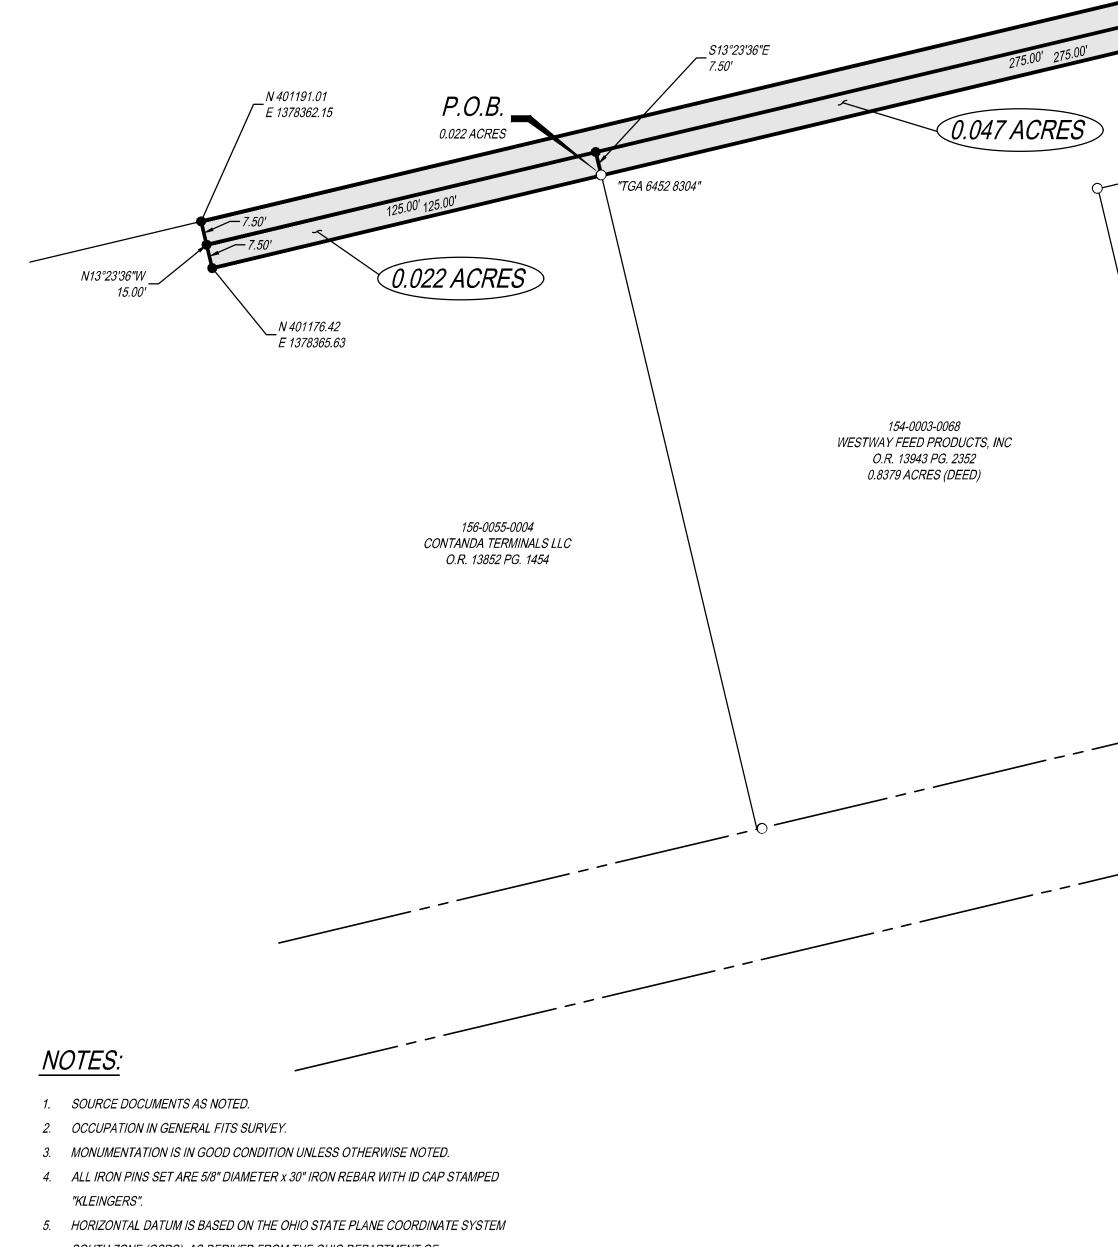

## 0.022 ACRES

North: 400382.3222' East: 1377800.9412'

Segment #1 : Line Course: S76° 36' 24"W Length: 125.00' North: 400353.3679' East: 1377679.3408'

Segment #2 : Line Course: N13° 23' 36"W Length: 7.50' North: 400360.6639' East: 1377677.6036'

Segment #3 : Line Course: N76° 36' 24"E Length: 125.00' North: 400389.6182' East: 1377799.2039'

Segment #4 : Line Course: S13° 23' 36"E Length: 7.50' North: 400382.3222' East: 1377800.9412'

Perimeter: 265.00' Area: 0.022 acres Error Closure: 0.0000 Course: N00° 00' 00"E Error North: 0.00000 East: 0.00000 Precision 1: 265000000.00

## 0.047 ACRES

North: 400446.9055' East: 1378072.8843'

Segment #1 : Line Course: S76° 36' 24"W Length: 275.00' North: 400383.2059' East: 1377805.3635'

Segment #2 : Line Course: N13° 23' 36"W Length: 7.50' North: 400390.5020' East: 1377803.6263'

Segment #3 : Line Course: N76° 36' 24"E Length: 275.00' North: 400454.2015' East: 1378071.1470'

Segment #4 : Line Course: S13° 23' 36"E Length: 7.50' North: 400446.9055' East: 1378072.8843'

Perimeter: 565.00' Area: 0.047 acres Error Closure: 0.0000 Course: N00° 00' 00"E Error North: 0.00000 East: 0.00000 Precision 1: 565000000.00