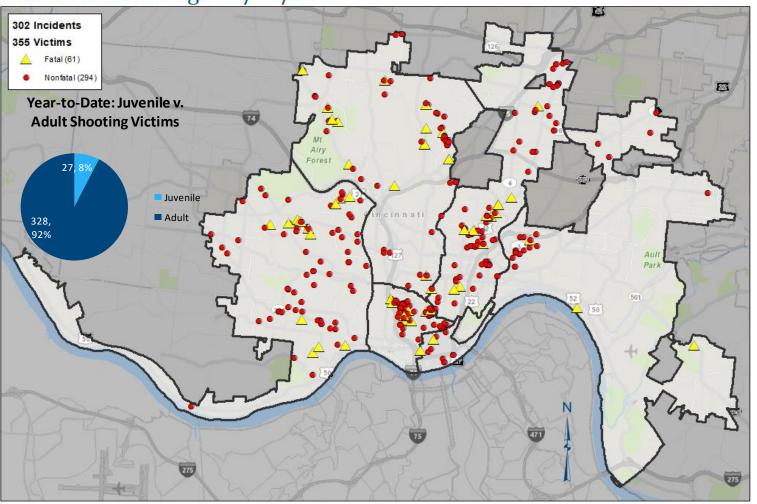

Law & Public Safety Committee
Violent Crime Update
January 01-August 31, 2020

Colonel Eliot K. Isaac,
Police Chief

September 1, 2020

Fatal and Non-fatal Shooting Victims across Cincinnati: Year-to-Date through 08/31/2020