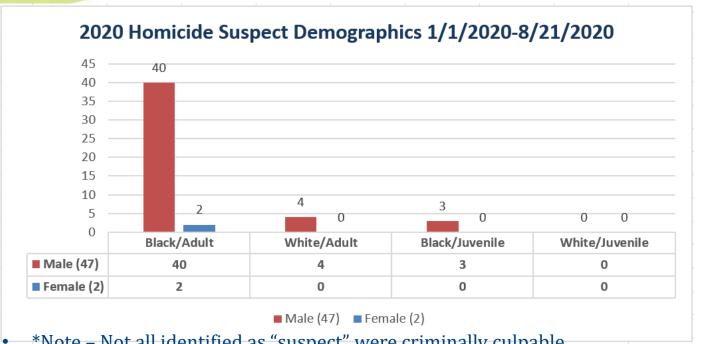

#### Suspect\* Background

\*For closed cases (47)

- \*Note Not all identified as "suspect" were criminally culpable
- 3 Male Black/Adult; 2 Male White/Adult; 1 Female Black/Adult all acted in self defense.
- 1 Male Black/Juvenile caused death by accident