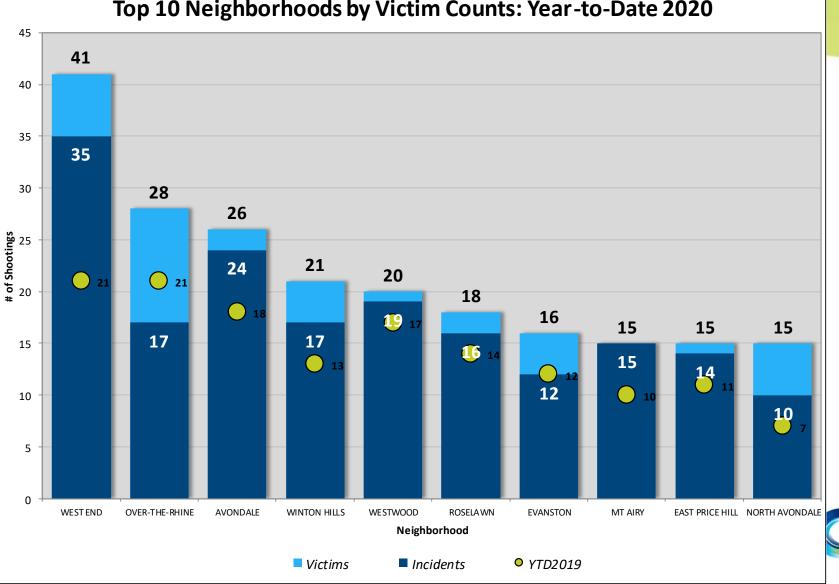

Law & Public Safety Committee
Violent Crime Update
January 01-August 31, 2020

Colonel Eliot K. Isaac,
Police Chief

September 1, 2020





Fatal and Non-fatal Shooting Victims across Cincinnati: Year-to-Date through 08/31/2020





4.5



**Top 10 Neighborhoods by Victim Counts: Year-to-Date 2020** 



#### **SHOOTING DEMOGRAPHICS: VICTIMS**

# **Shooting Victim Demographics: Year-to-Date**





#### **SHOOTING DEMOGRAPHICS: SUSPECTS**





Cincinnati Police Department 2020 Homicide Trends 1/1/2020 through 8/31/2020

Compiled by: Investigations Bureau







#### Homicide Victims across Cincinnati: Year-to-Date through 08/31/2020





# 68 Homicides

| 1  | 2  | 3  | 4  | 5  | 6  | 7  | 8  | 9  | 10 |
|----|----|----|----|----|----|----|----|----|----|
| 11 | 12 | 13 | 14 | 15 | 16 | 17 | 18 | 19 | 20 |
|    |    |    |    |    |    |    |    |    |    |
| 21 | 22 | 23 | 24 | 25 | 26 | 27 | 28 | 29 | 30 |
| 31 | 32 | 33 | 34 | 35 | 36 | 37 | 38 | 39 | 40 |
| 41 | 42 | 43 | 44 | 45 | 46 | 47 | 48 | 49 | 50 |
| 51 | 52 | 53 | 54 | 55 | 56 | 57 | 58 | 59 | 60 |
| 61 | 62 | 63 | 64 | 65 |