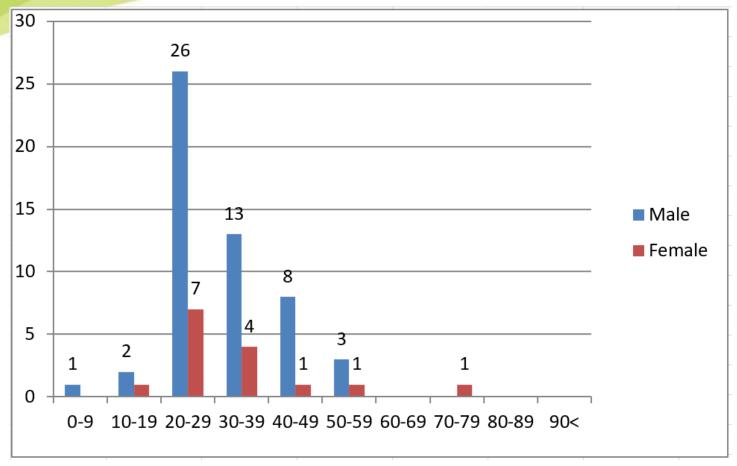

#### **SHOOTING DEMOGRAPHICS: VICTIMS**

# **Shooting Victim Demographics: Year-to-Date**