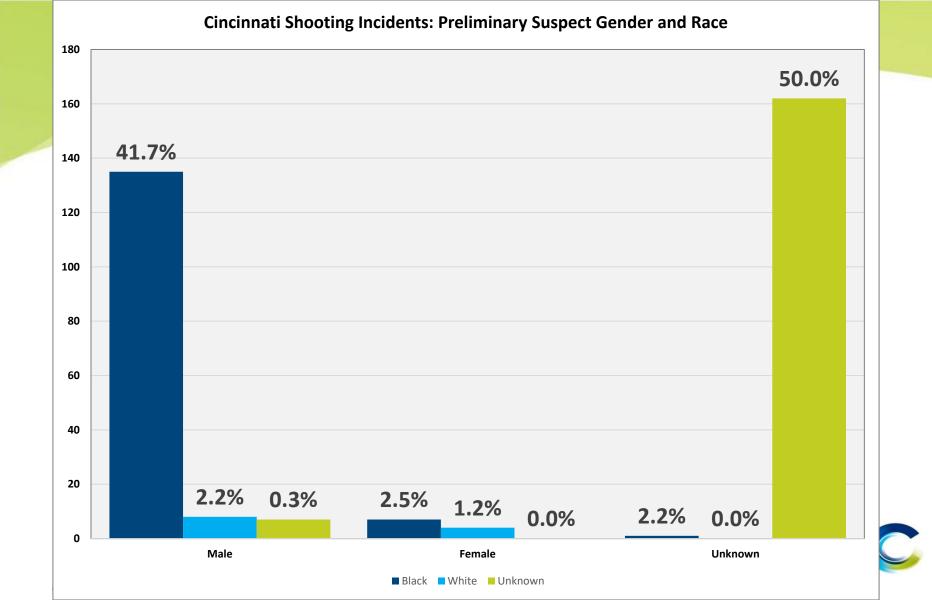

#### **SHOOTING DEMOGRAPHICS: SUSPECTS**

Cincinnati Police Department 2020 Homicide Trends 1/1/2020 through 8/31/2020

Compiled by: Investigations Bureau