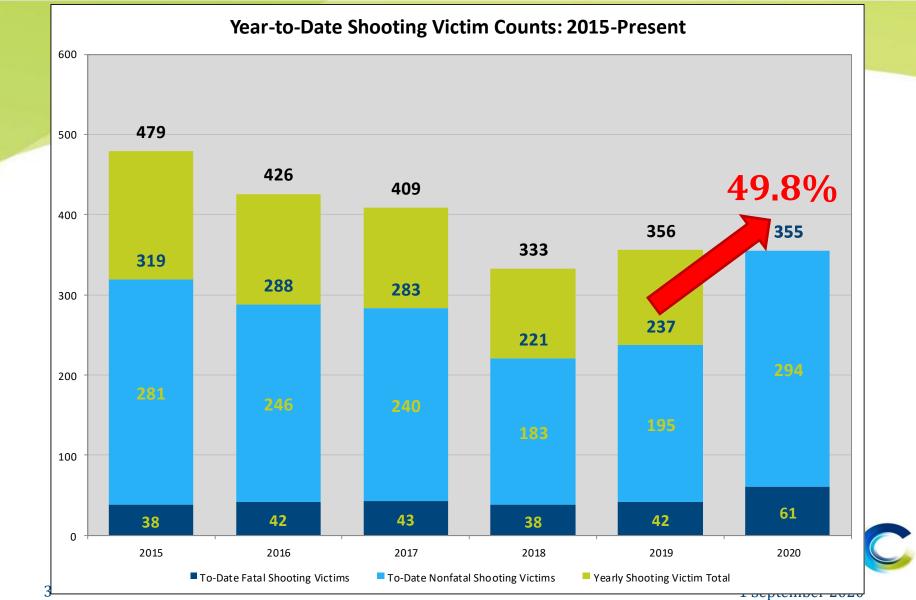

Law & Public Safety Committee
Violent Crime Update
January 01-August 31, 2020

Colonel Eliot K. Isaac,
Police Chief

September 1, 2020

Fatal and Non-fatal Shooting Victims across Cincinnati: Year-to-Date through 08/31/2020