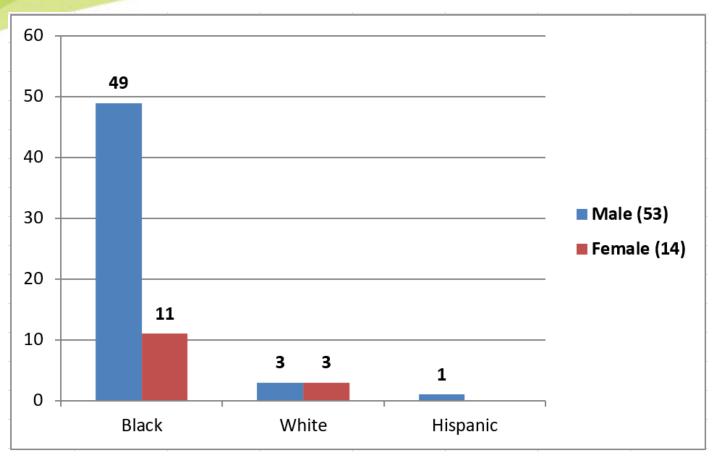

#### **SHOOTING DEMOGRAPHICS: VICTIMS**

# **Shooting Victim Demographics: Year-to-Date**