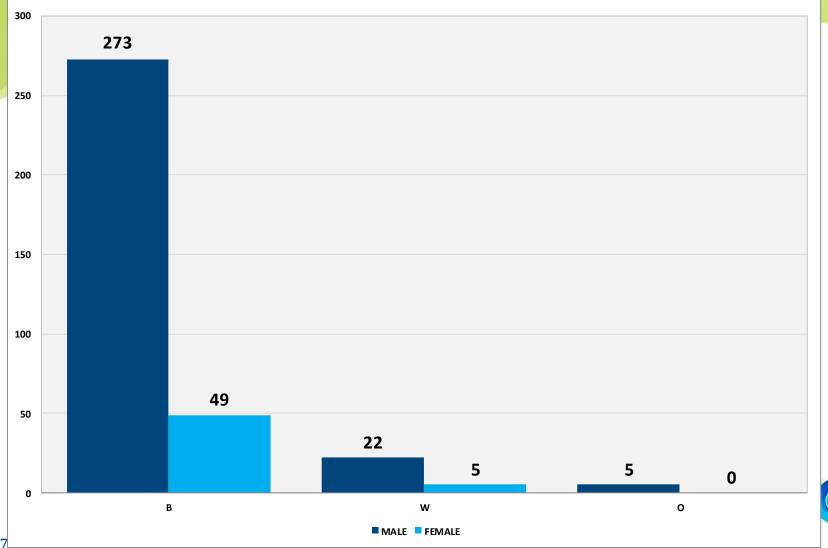

#### **SHOOTING DEMOGRAPHICS: VICTIMS**

# **Shooting Victim Demographics: Year-to-Date**