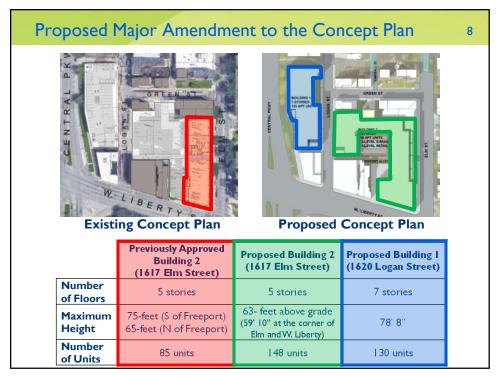

|                                               | Previously Approved<br>Concept Plan                                                                                           | Proposed Major Amendmen<br>to the Concept Plan                                                                                                          |
|-----------------------------------------------|-------------------------------------------------------------------------------------------------------------------------------|---------------------------------------------------------------------------------------------------------------------------------------------------------|
| Acreage                                       | Total of 2.075 acres                                                                                                          | Additional 1.0124 acres<br>Total of 3.0874 acres                                                                                                        |
| Number of<br>Buildings to be<br>Rehabilitated | 1711 & 1713 Elm Street<br>212 & 214 W. Liberty Street<br>4 Total                                                              | 1711 & 1713 Elm Street<br>212 & 214 W. Liberty Street<br><b>4 Total</b>                                                                                 |
| Number of<br>New Buildings                    | I Building                                                                                                                    | 2 Buildings                                                                                                                                             |
| Number of<br>Residential Units                | 85 New units<br>28 Rehabilitated units<br><b>113 Total units</b>                                                              | 85 New units (previous)<br>28 Rehabilitated units (previous)<br>Additional 63 units (Bldg 2)<br>Additional 130 units (Bldg 1)<br><b>306 Total units</b> |
| Commercial Space                              | 14,400 square feet                                                                                                            | 5,000 – 15,000 square feet                                                                                                                              |
| Parking                                       | Surface lot (Phase 1): 80 spaces<br>Additional levels over surface lot<br>(Phase 2): 75 additional spaces<br>155 Total spaces | Garage: 210 spaces<br>Service lot: 10 spaces<br>220 Total spaces                                                                                        |