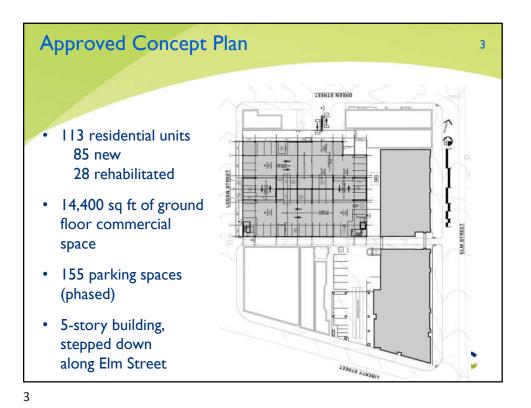

|                                               | Previously Approved<br>Concept Plan                                                                                           | Proposed Major Amendmen<br>to the Concept Plan                                                                                                          |
|-----------------------------------------------|-------------------------------------------------------------------------------------------------------------------------------|---------------------------------------------------------------------------------------------------------------------------------------------------------|
| Acreage                                       | Total of 2.075 acres                                                                                                          | Additional 1.0124 acres<br>Total of 3.0874 acres                                                                                                        |
| Number of<br>Buildings to be<br>Rehabilitated | 1711 & 1713 Elm Street<br>212 & 214 W. Liberty Street<br>4 Total                                                              | 1711 & 1713 Elm Street<br>212 & 214 W. Liberty Street<br><b>4 Total</b>                                                                                 |
| Number of<br>New Buildings                    | I Building                                                                                                                    | 2 Buildings                                                                                                                                             |
| Number of<br>Residential Units                | 85 New units<br>28 Rehabilitated units<br><b>113 Total units</b>                                                              | 85 New units (previous)<br>28 Rehabilitated units (previous)<br>Additional 63 units (Bldg 2)<br>Additional 130 units (Bldg 1)<br><b>306 Total units</b> |
| Commercial Space                              | 14,400 square feet                                                                                                            | 5,000 – 15,000 square feet                                                                                                                              |
| Parking                                       | Surface lot (Phase 1): 80 spaces<br>Additional levels over surface lot<br>(Phase 2): 75 additional spaces<br>155 Total spaces | Garage: 210 spaces<br>Service lot: 10 spaces<br>220 Total spaces                                                                                        |