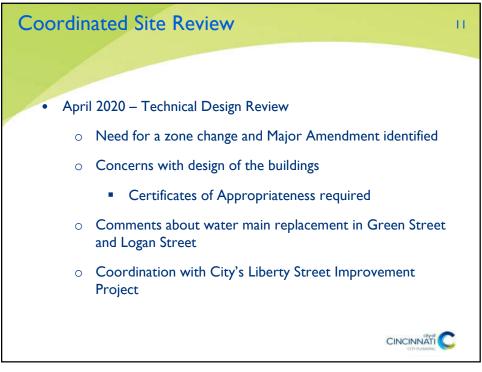

r>28 Rehabilitated units (previous)<br>Additional 63 units (Bldg 2)<br>Additional 130 units (Bldg 1)<br><b>306 Total units</b> |
| Commercial Space                              | 14,400 square feet                                                                                                            | 5,000 – 15,000 square feet                                                                                                                              |
| Parking                                       | Surface lot (Phase 1): 80 spaces<br>Additional levels over surface lot<br>(Phase 2): 75 additional spaces<br>155 Total spaces | Garage: 210 spaces<br>Service lot: 10 spaces<br>220 Total spaces                                                                                        |