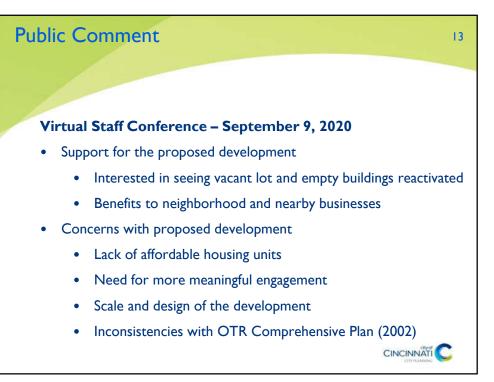

Rehabilitated units (previous)<br>Additional 63 units (Bldg 2)<br>Additional 130 units (Bldg 1)<br><b>306 Total units</b> |
| Commercial Space                              | 14,400 square feet                                                                                                            | 5,000 – 15,000 square feet                                                                                                                              |
| Parking                                       | Surface lot (Phase 1): 80 spaces<br>Additional levels over surface lot<br>(Phase 2): 75 additional spaces<br>155 Total spaces | Garage: 210 spaces<br>Service lot: 10 spaces<br>220 Total spaces                                                                                        |