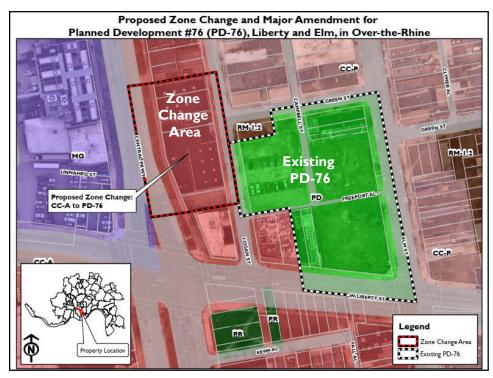

|                                               | Previously Approved<br>Concept Plan                                                                                           | Proposed Major Amendmen<br>to the Concept Plan                                                                                                          |
|-----------------------------------------------|-------------------------------------------------------------------------------------------------------------------------------|---------------------------------------------------------------------------------------------------------------------------------------------------------|
| Acreage                                       | Total of 2.075 acres