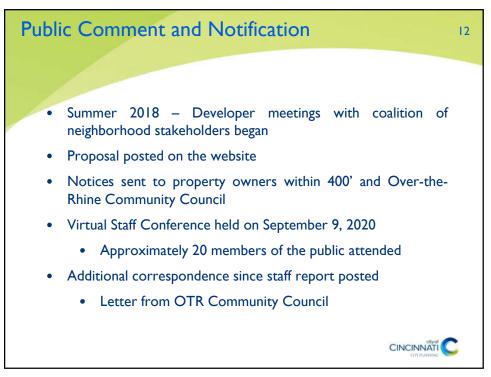

28 Rehabilitated units (previous)<br>Additional 63 units (Bldg 2)<br>Additional 130 units (Bldg 1)<br><b>306 Total units</b> |
| Commercial Space                              | 14,400 square feet                                                                                                            | 5,000 – 15,000 square feet                                                                                                                              |
| Parking                                       | Surface lot (Phase 1): 80 spaces<br>Additional levels over surface lot<br>(Phase 2): 75 additional spaces<br>155 Total spaces | Garage: 210 spaces<br>Service lot: 10 spaces<br>220 Total spaces                                                                                        |