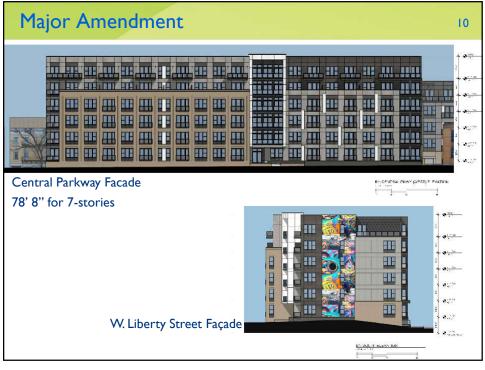

<br>28 Rehabilitated units (previous)<br>Additional 63 units (Bldg 2)<br>Additional 130 units (Bldg 1)<br><b>306 Total units</b> |
| Commercial Space                              | 14,400 square feet                                                                                                            | 5,000 – 15,000 square feet                                                                                                                              |
| Parking                                       | Surface lot (Phase 1): 80 spaces<br>Additional levels over surface lot<br>(Phase 2): 75 additional spaces<br>155 Total spaces | Garage: 210 spaces<br>Service lot: 10 spaces<br>220 Total spaces                                                                                        |