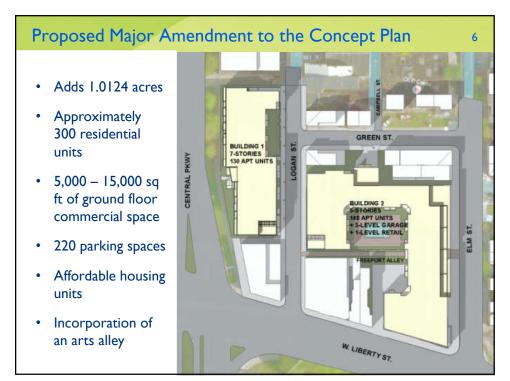

|                                               | Previously Approved<br>Concept Plan                                                                                           | Proposed Major Amendmen<br>to the Concept Plan                                                                                                          |
|-----------------------------------------------|-------------------------------------------------------------------------------------------------------------------------------|---------------------------------------------------------------------------------------------------------------------------------------------------------|
| Acreage                                       | Total of 2.075 acres