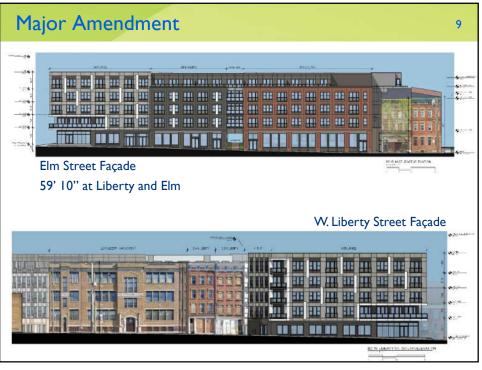

s)<br>28 Rehabilitated units (previous)<br>Additional 63 units (Bldg 2)<br>Additional 130 units (Bldg 1)<br><b>306 Total units</b> |
| Commercial Space                              | 14,400 square feet                                                                                                            | 5,000 – 15,000 square feet                                                                                                                              |
| Parking                                       | Surface lot (Phase 1): 80 spaces<br>Additional levels over surface lot<br>(Phase 2): 75 additional spaces<br>155 Total spaces | Garage: 210 spaces<br>Service lot: 10 spaces<br>220 Total spaces                                                                                        |