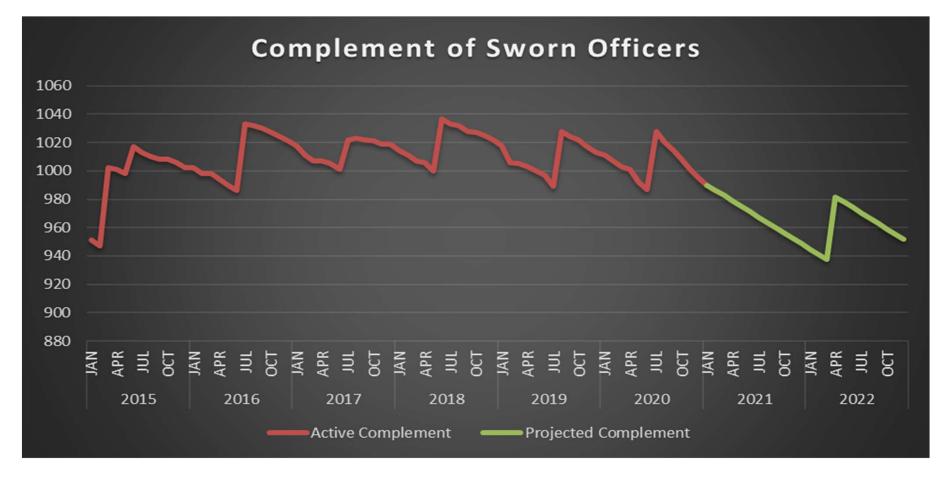

Current Sworn Complement – 990 Active Officers

- 69 below budget complement of 1,059
- 183 Officers with 25+ years of service who are at least 48 years old – not including purchased time or previous employment

- Current staffing of 990 officers could decrease at the current rate of attrition to 938 by March of 2022.
- A potential graduating class of 50 recruits would only increase staffing to 988 officers – 71 below the authorized complement.