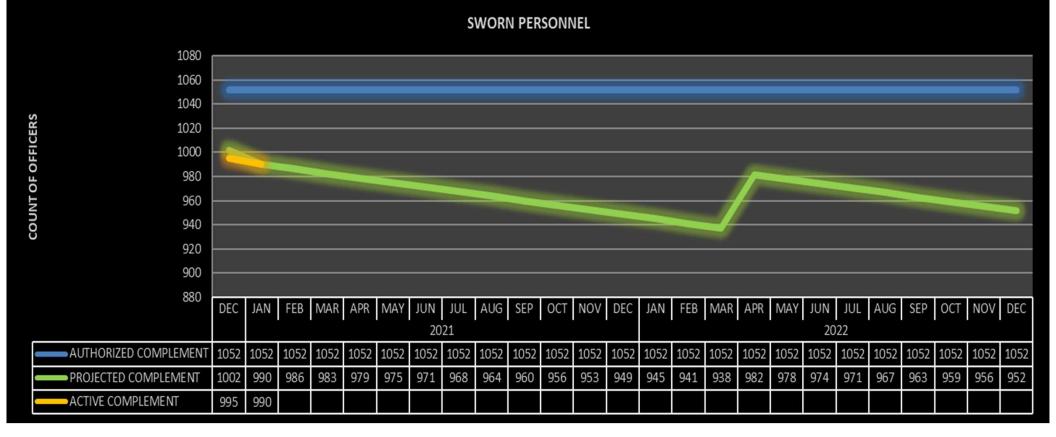

Current Sworn Complement – 990 Active Officers

- 69 below budget complement of 1,059
- 183 Officers with 25+ years of service who are at least 48 years old – not including purchased time or previous employment

- Current staffing of 990 officers could decrease at the current rate of attrition to 938 by March of 2022.
- A potential graduating class of 50 recruits would only increase staffing to 988 officers – 71 below the authorized complement.