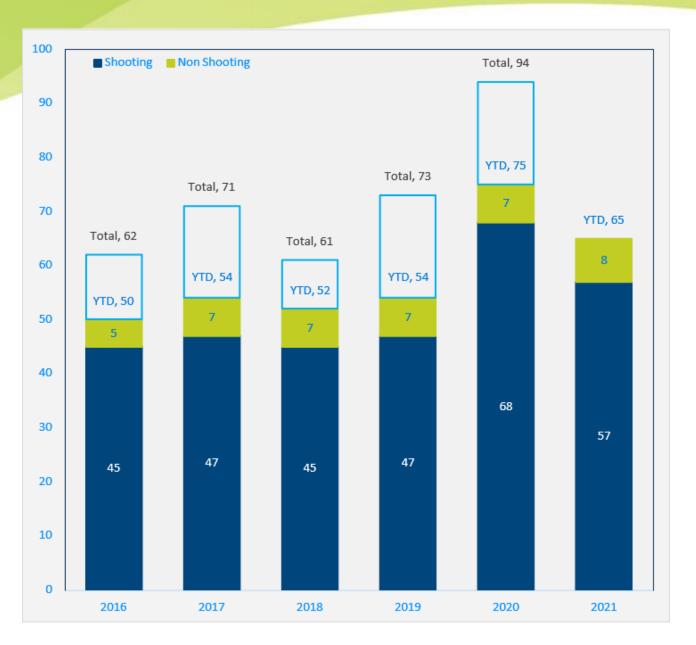

### Year To Date Gun and non-Gun Homicides

Homicide Victims across Cincinnati: Year-to-Date through 09/27/2021