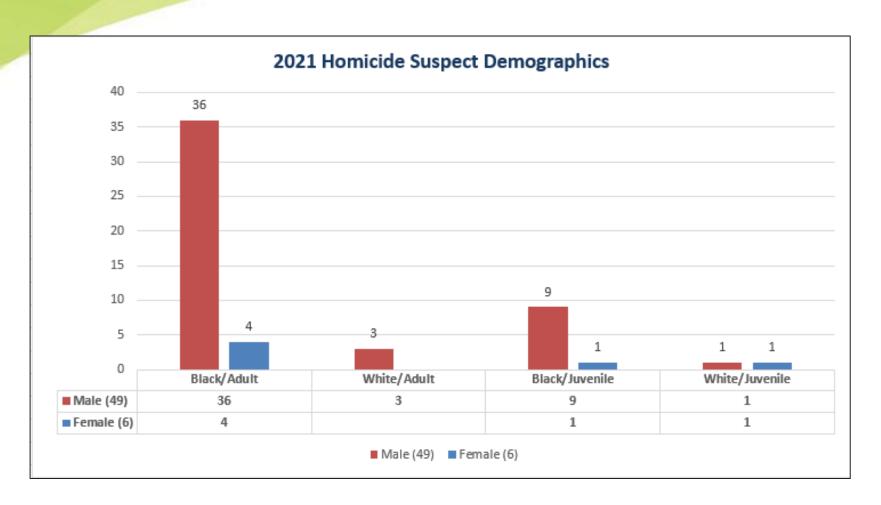

# Homicides (race / gender)

### Suspect\* Background

\*For closed cases (44)

\*Note – Not all identified as "suspect" were criminally culpable