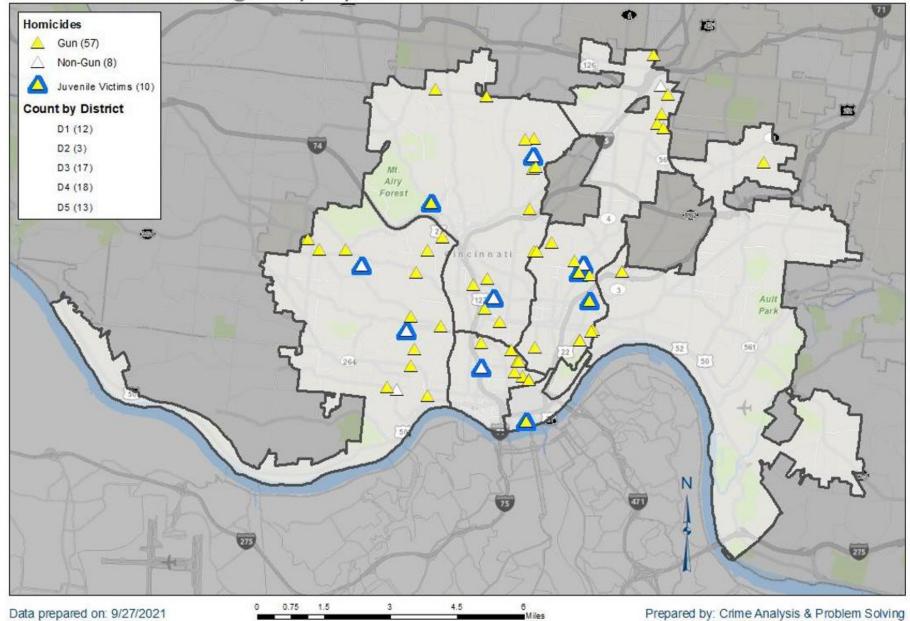

### Year To Date Gun and non-Gun Homicides

Homicide Victims across Cincinnati: Year-to-Date through 09/27/2021

### **Method of Operation**

| • | Firearm | 57 |  |
|---|---------|----|--|
|---|---------|----|--|

| Fire | 2    |        |
|------|------|--------|
|      |      |        |
|      | Fire | Fire 2 |

- Edged Weapon
  2
- Blunt Force 3
- Other\*

• Adult victims – 55/ Juvenile victims – 10