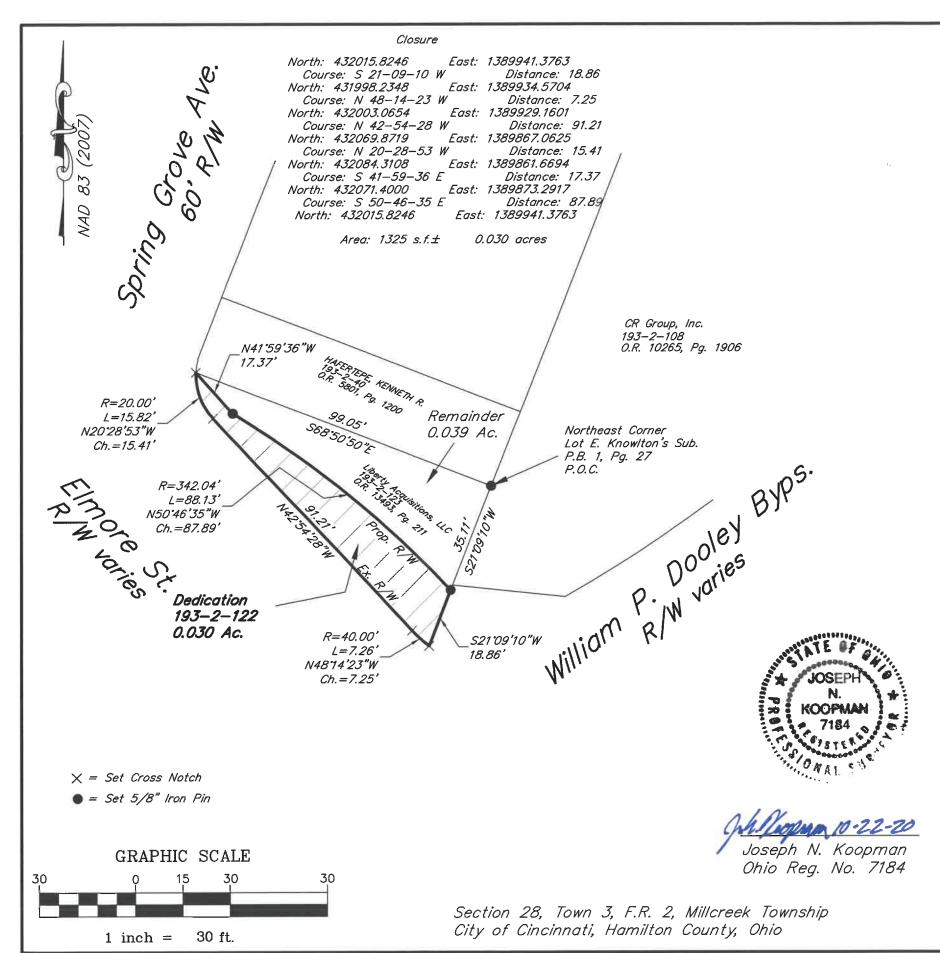

Auditor's Parcel No.: 193-2-122

Situate in Section 27, Town 3, Fractional Range 2, Millcreek Township, City of Cincinnati, Hamilton County, Ohio, and being part of Lots 236, 237 of E. Knowlton's Subdivision as recorded in Plat Book 1, Page 227 and being part of Lot 258 of C.E. Williams Subdivision as recorded in Plat Book 1, Page 124 and being more particularly described as follows:

Beginning at the northeast comer of said Lot 236 of E. Knowlton's Subdivision; thence South 21°09'10" West, 35.11 feet to a set 5/8" iron pin being the Place of Beginning; thence South 21°09'10" West, 18.86 feet to a set cross notch in the north line of Elmore Street R/W varies, as now built; thence with said Elmore Street the following three courses:

- 1. On a curve to the right said curve having a radius of 40.00 feet a chord bearing North 48°14'23" West, 7.25 feet, 7.26 feet as measured along said curve to a set cross notch;
- 2. North 42°54'28" West, 91.21 feet to a set cross notch;
- 3. On a curve to the right said curve having a radius of 20.00 feet a chord bearing North 20°28'53" West, 15.41 feet, 15.82 feet as measured along said curve to a set cross notch; Thence South 41°59'36" East, 17.37 feet to a set 5/8" iron pin; thence on a curve to the right said curve having a radius of 342.04 feet a chord bearing South 50°46'35" East, 87.89 feet, 88.13 feet as measured along said curve to the Place of Beginning.

Containing 1325 square feet of land more or less (0.030 acres). Bearings based on NAD 83. Subject to all legal highways and restrictions of record.

Auditor's Parcel No.: 194-12-252

Situate in Section 28, Town 3, Fractional Range 2, Millcreek Township, City of Cincinnati, Hamilton County, Ohio, and being part of Lot 14 of T. Kirby's Subdivision as recorded in Plat Book 1, Page 171 H.C.R.O. and being more particularly described as follows: