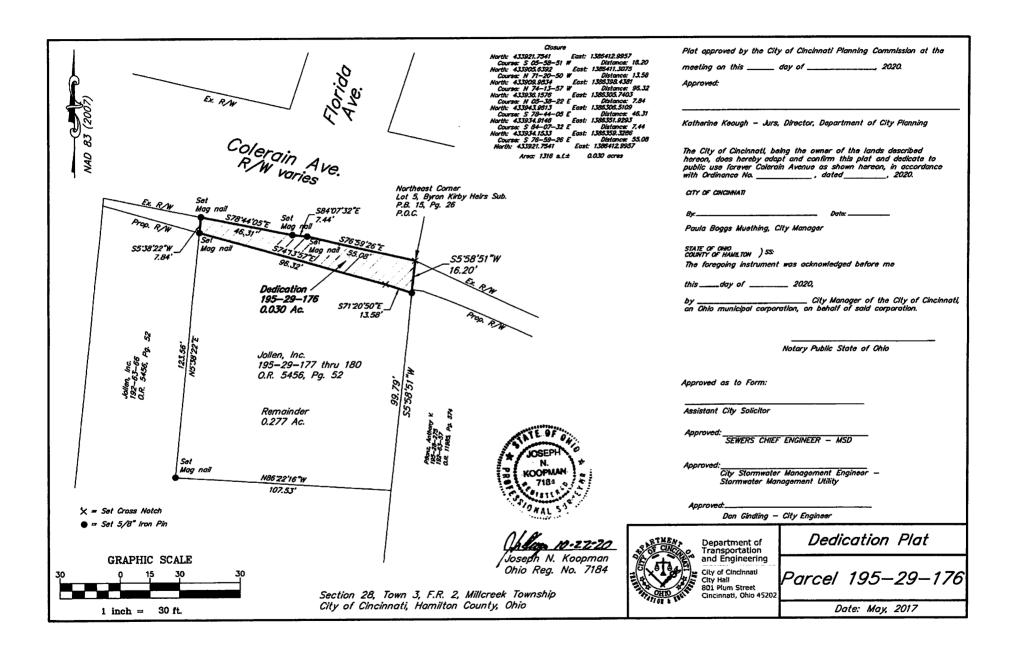

Beginning at a set cross notch at the northeast corner of Lot 5 of Byron Kirby Heirs, First Subdivision as recorded in Plat Book 15, Page 26; thence South 05°58'51" West, 16.20 feet to a set 5/8" iron pin; North 71°20'50" West, 13.58 feet to a cross notch; thence North 74°13'57" West, 96.32 feet to a set Mag nail; thence North 05°38°22 East, 7.84 feet to a set Mag nail; thence South 78°44'05" East, 46.31 feet to a set Mag nail; thence South 84°07'32" East, 7.44 feet to a set Mag nail; thence South 76°59'26" East, 55.08 feet to the Place of Beginning. Containing 1316 square feet of land more or less (0.030 acres). Bearings based on NAD 83. Subject to all legal highways and restrictions of record.