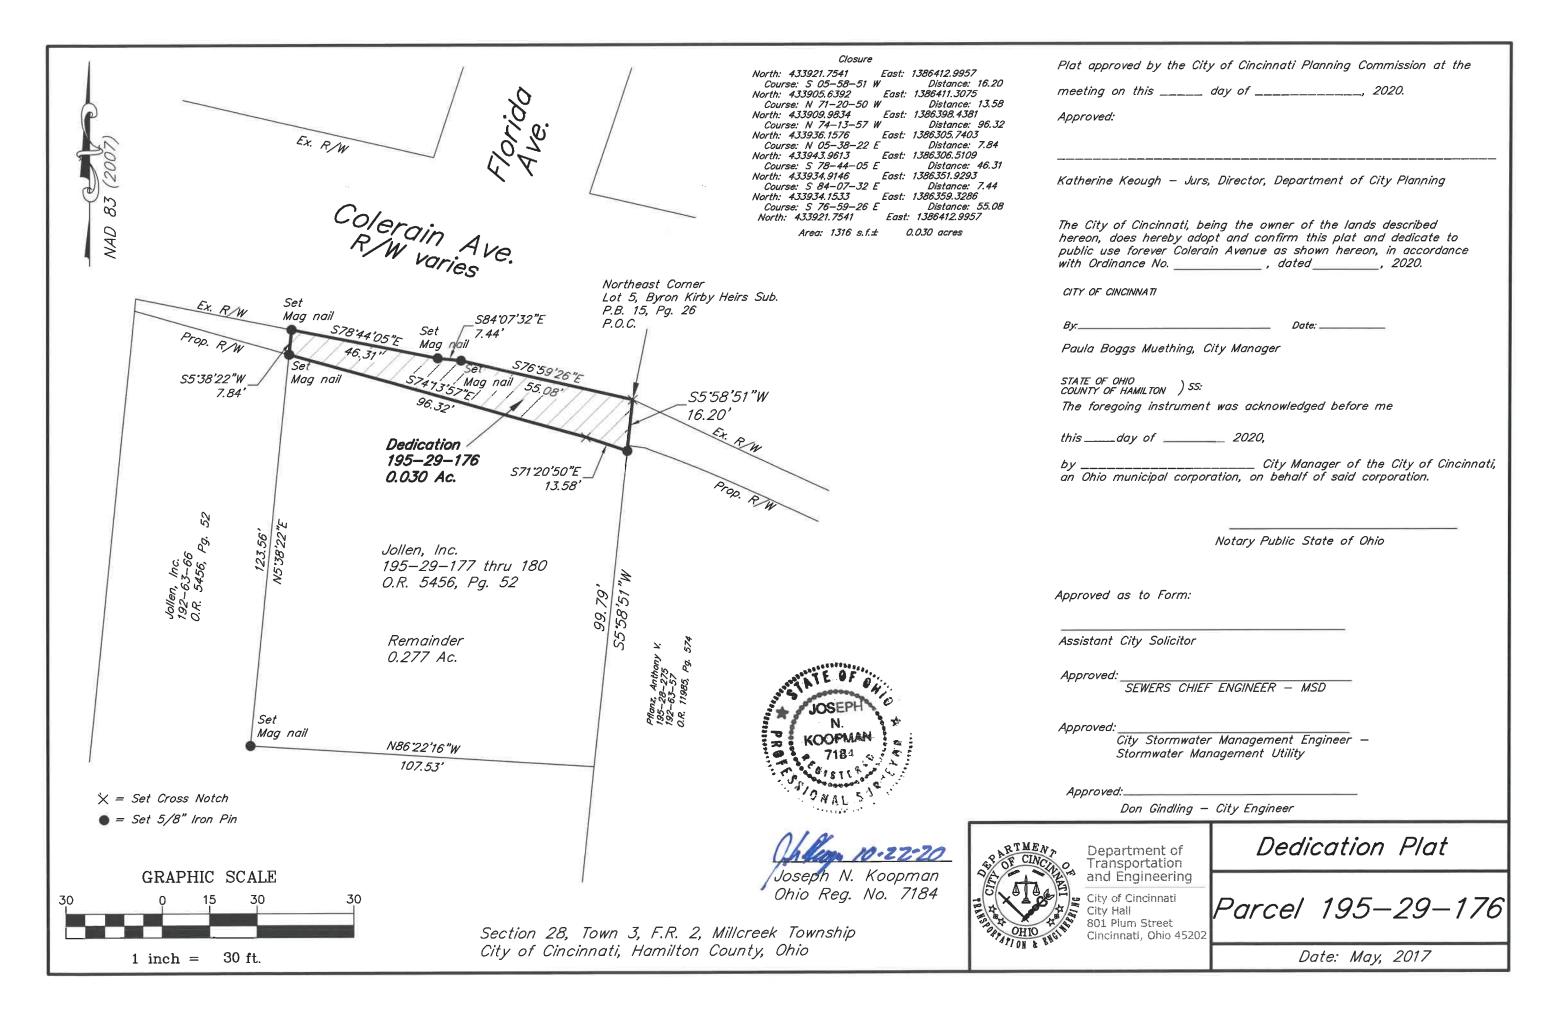

Beginning at a set cross notch at the northeast corner of Lot 5 of Byron Kirby Heirs, First Subdivision as recorded in Plat Book 15, Page 26; thence South 05°58'51" West, 16.20 feet to a set 5/8" iron pin; North 71°20'50" West, 13.58 feet to a cross notch; thence North 74°13'57" West, 96.32 feet to a set Mag nail; thence North 05°38°22 East, 7.84 feet to a set Mag nail; thence South 78°44'05" East, 46.31 feet to a set Mag nail; thence South 84°07'32" East, 7.44 feet to a set Mag nail; thence South 76°59'26" East, 55.08 feet to the Place of Beginning. Containing 1316 square feet of land more or less (0.030 acres). Bearings based on NAD 83. Subject to all legal highways and restrictions of record.