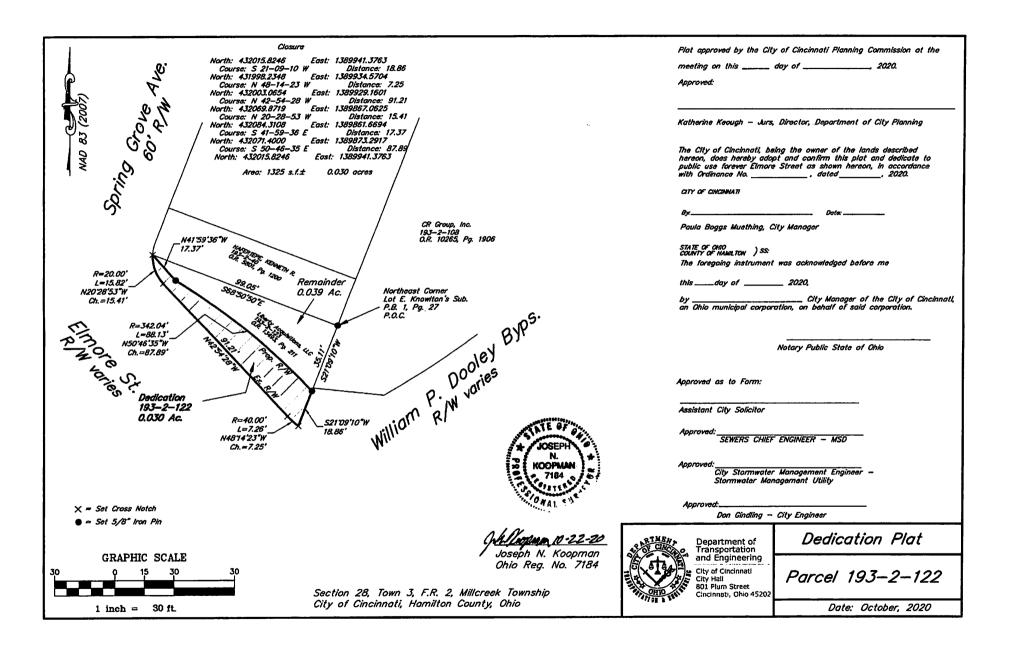

Auditor's Parcel No.: 193-2-122

Situate in Section 27, Town 3, Fractional Range 2, Millcreek Township, City of Cincinnati, Hamilton County, Ohio, and being part of Lots 236, 237 of E. Knowlton's Subdivision as recorded in Plat Book 1, Page 227 and being part of Lot 258 of C.E. Williams Subdivision as recorded in Plat Book 1, Page 124 and being more particularly described as follows:

Beginning at the northeast comer of said Lot 236 of E. Knowlton's Subdivision; thence South 21°09'10" West, 35.11 feet to a set 5/8" iron pin being the Place of Beginning; thence South 21°09'10" West, 18.86 feet to a set cross notch in the north line of Elmore Street R/W varies, as now built; thence with said Elmore Street the following three courses:

- 1. On a curve to the right said curve having a radius of 40.00 feet a chord bearing North 48°14'23" West, 7.25 feet, 7.26 feet as measured along said curve to a set cross notch;
- 2. North 42°54'28" West, 91.21 feet to a set cross notch;
- 3. On a curve to the right said curve having a radius of 20.00 feet a chord bearing North 20°28'53" West, 15.41 feet, 15.82 feet as measured along said curve to a set cross notch; Thence South 41°59'36" East, 17.37 feet to a set 5/8" iron pin; thence on a curve to the right said curve having a radius of 342.04 feet a chord bearing South 50°46'35" East, 87.89 feet, 88.13 feet as measured along said curve to the Place of Beginning.

Containing 1325 square feet of land more or less (0.030 acres). Bearings based on NAD 83. Subject to all legal highways and restrictions of record.

Auditor's Parcel No.: 194-12-252

Situate in Section 28, Town 3, Fractional Range 2, Millcreek Township, City of Cincinnati, Hamilton County, Ohio, and being part of Lot 14 of T. Kirby's Subdivision as recorded in Plat Book 1, Page 171 H.C.R.O. and being more particularly described as follows: