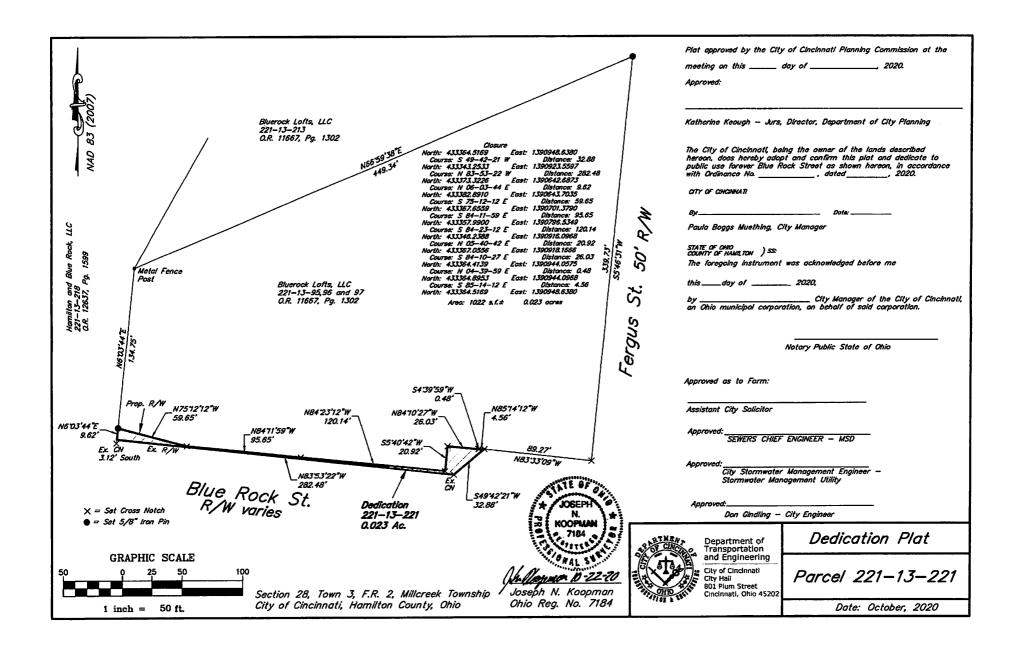

Auditor's Parcel No.: 221-13-221

Situate in Section 28, Town 3, Fractional Range 2, Millcreek Township, City of Cincinnati, Hamilton County, Ohio, and being more particularly described as follows:

Beginning at a set cross notch at the intersection of the north line of Blue Rock Street, R/W varies and the west line of Fergus Street 50' R/W; thence with said Blue Rock Street North 83°33'09" West, 89.27 feet to a set cross notch being the Place of Beginning; thence with said Blue Rock Street South 49°42'21" West, 32.88 feet to an existing cross notch, thence continuing with said Blue Rock

Street North 83°53'22" West 282.48 feet to a point being 3.12 north of an existing cross notch; thence North 06°03'44" East, 9.62 feet to a set 5/8" iron pin being the proposed north line of said Blue Rock Street; thence with the proposed north line of Blue Rock Street the following seven courses;

- 1. South 75°12'12" East, 59.65 feet to a set cross notch;
- 2. South 84°11'59" East, 95.65 feet to a set cross notch;
- 3. South 84°23'12" East, 120.14 feet to a set cross notch;
- 4. North 05°40'42" East, 20.92 feet to a set cross notch;
- 5. South 84°10'27" East, 26.03 feet to a set cross notch;
- 6. North 04°39'59" East, 0.48 feet to a set cross notch;
- 7. South 85°14'12" East, 4.56 feet to the Place of beginning.

Containing 1,022 square feet of land more or less (0.023 acres). Bearings based on NAD 83. Subject to all legal highways and restrictions of record.

Auditor's Parcel No.: 221-13-222

Situate in Section 28, Town 3, Fractional Range 2, Millcreek Township, City of Cincinnati, Hamilton County, Ohio, and being more particularly described as follows: