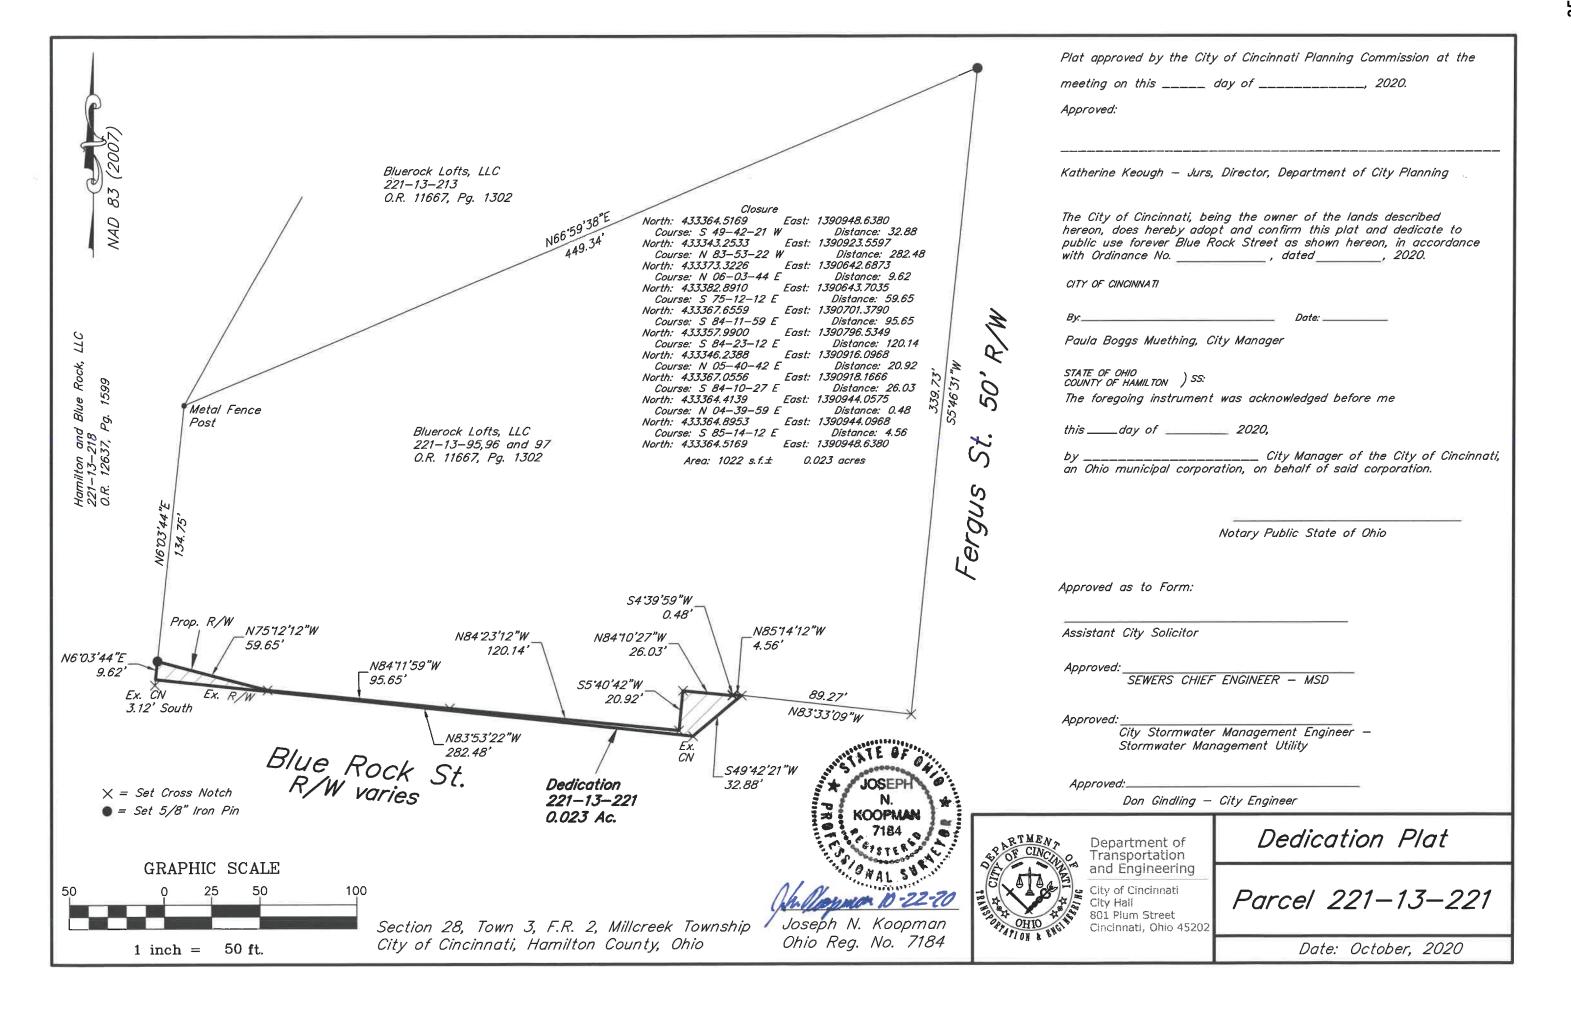

Auditor's Parcel No.: 221-13-221

Situate in Section 28, Town 3, Fractional Range 2, Millcreek Township, City of Cincinnati, Hamilton County, Ohio, and being more particularly described as follows:

Beginning at a set cross notch at the intersection of the north line of Blue Rock Street, R/W varies and the west line of Fergus Street 50' R/W; thence with said Blue Rock Street North 83°33'09" West, 89.27 feet to a set cross notch being the Place of Beginning; thence with said Blue Rock Street South 49°42'21" West, 32.88 feet to an existing cross notch, thence continuing with said Blue Rock

Street North 83°53'22" West 282.48 feet to a point being 3.12 north of an existing cross notch; thence North 06°03'44" East, 9.62 feet to a set 5/8" iron pin being the proposed north line of said Blue Rock Street; thence with the proposed north line of Blue Rock Street the following seven courses;

- 1. South 75°12'12" East, 59.65 feet to a set cross notch;
- 2. South 84°11'59" East, 95.65 feet to a set cross notch;
- 3. South 84°23'12" East, 120.14 feet to a set cross notch;
- 4. North 05°40'42" East, 20.92 feet to a set cross notch;
- 5. South 84°10'27" East, 26.03 feet to a set cross notch;
- 6. North 04°39'59" East, 0.48 feet to a set cross notch;
- 7. South 85°14'12" East, 4.56 feet to the Place of beginning.

Containing 1,022 square feet of land more or less (0.023 acres). Bearings based on NAD 83. Subject to all legal highways and restrictions of record.

Auditor's Parcel No.: 221-13-222

Situate in Section 28, Town 3, Fractional Range 2, Millcreek Township, City of Cincinnati, Hamilton County, Ohio, and being more particularly described as follows: