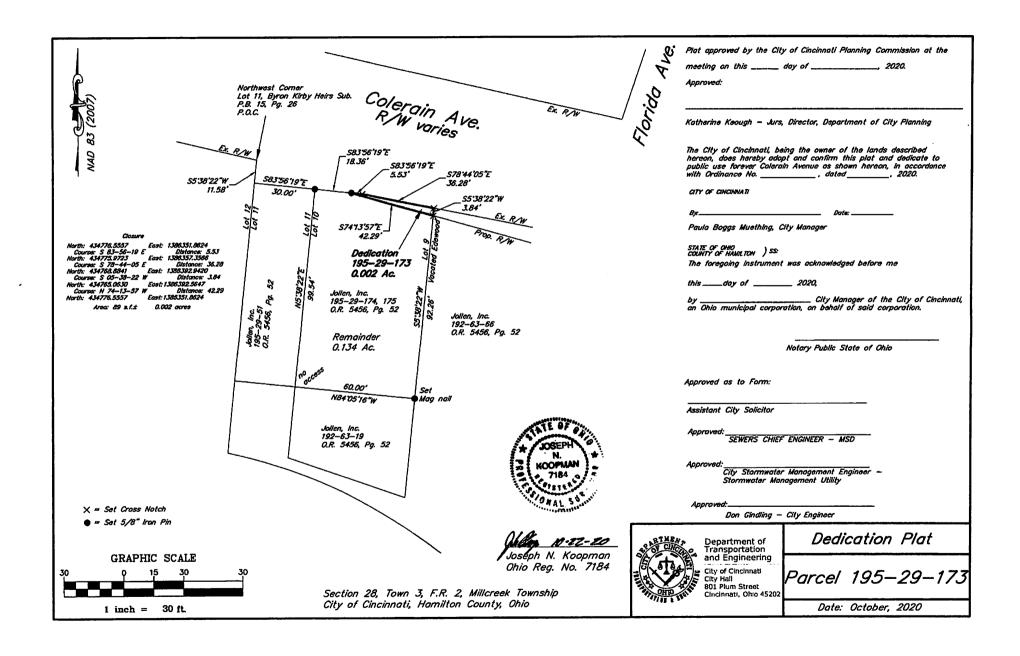

Auditor's Parcel No.: 195-29-173

Situate in Section 28, Town 3, Fractional Range 2, Millcreek Township, City of Cincinnati, Hamilton County, Ohio, and being more particularly described as follows:

Beginning at the northwest comer of Lot 11 of Byron Kirby Heirs, First Subdivision as recorded in Plat Book 15, Page 26; thence South 05°38'22" West, 11.58 feet to a point; thence South 83°56'19" East, 48.36 feet to a set 5/8" iron pin being the Place of Beginning; thence South 83°56'19" East, 5.53 feet to a set cross notch; thence South 78°44'05" East, 36.28 feet to a set cross notch; thence South 05°38'22" West, 3.84 feet to a set cross notch; thence North 74°13'57" West, 42.29 feet to the Place of Beginning.

Containing 89 square feet of land more or less (0.002 acres). Bearings based on NAD 83. Subject to all legal highways, easements and restrictions of record.

Auditor's Parcel No.: 195-29-176

Situate in Section 28, Town 3, Fractional Range 2, Millcreek Township, City of Cincinnati, Hamilton County, Ohio, and being more particularly described as follows: