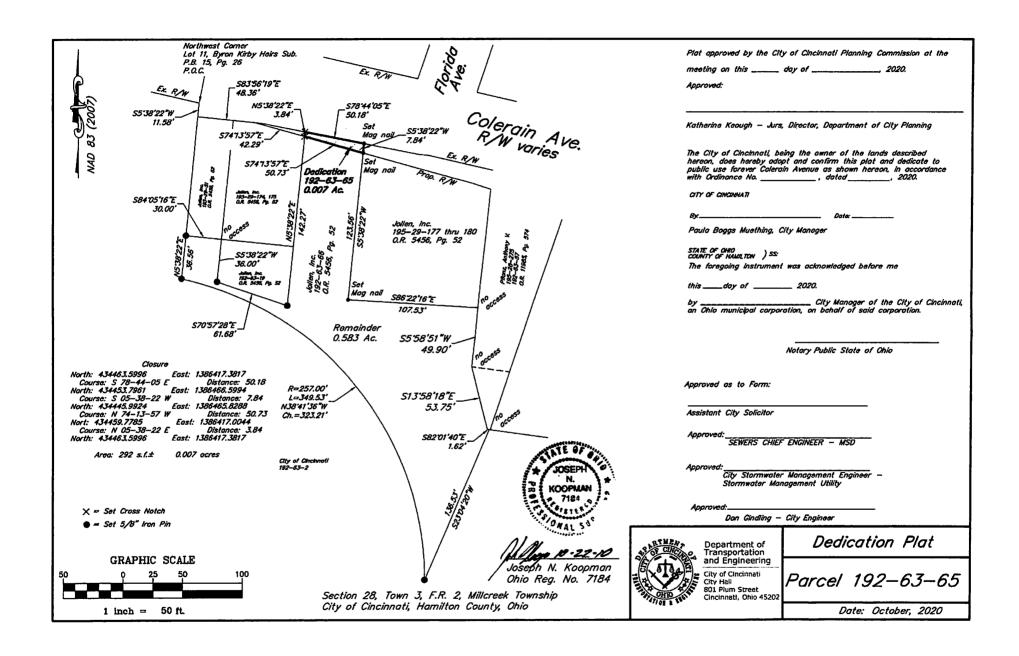

Auditor's Parcel No.: 192-63-65

Situate in Section 28, Town 3, Fractional Range 2, Millcreek Township, City of Cincinnati, Hamilton County, Ohio, and being more particularly described as follows:

Beginning at the northwest corner of Lot 11 of Byron Kirby Heirs, First Subdivision as recorded in Plat Book 15, Page 26; thence South 05°38'22" West, 11.58 feet to a point; thence South 83°56'19" East, 48.36 feet to a point; thence South 74°13'57" East, 42.29 feet to a set cross notch being the Place of Beginning; thence North 05°38'22" East, 3.84 feet to a set cross notch; thence South 78°44'05" East, 50.18 feet to a set Mag nail; thence South 05°38'22" West, 7.84 feet to a set Mag nail; thence North 74°13'57" West, 50.73 feet to the Place of Beginning. Containing 292 square feet of land more or less (0.007 acres). Bearings based on NAD 83. Subject to all legal highways and restrictions of record.