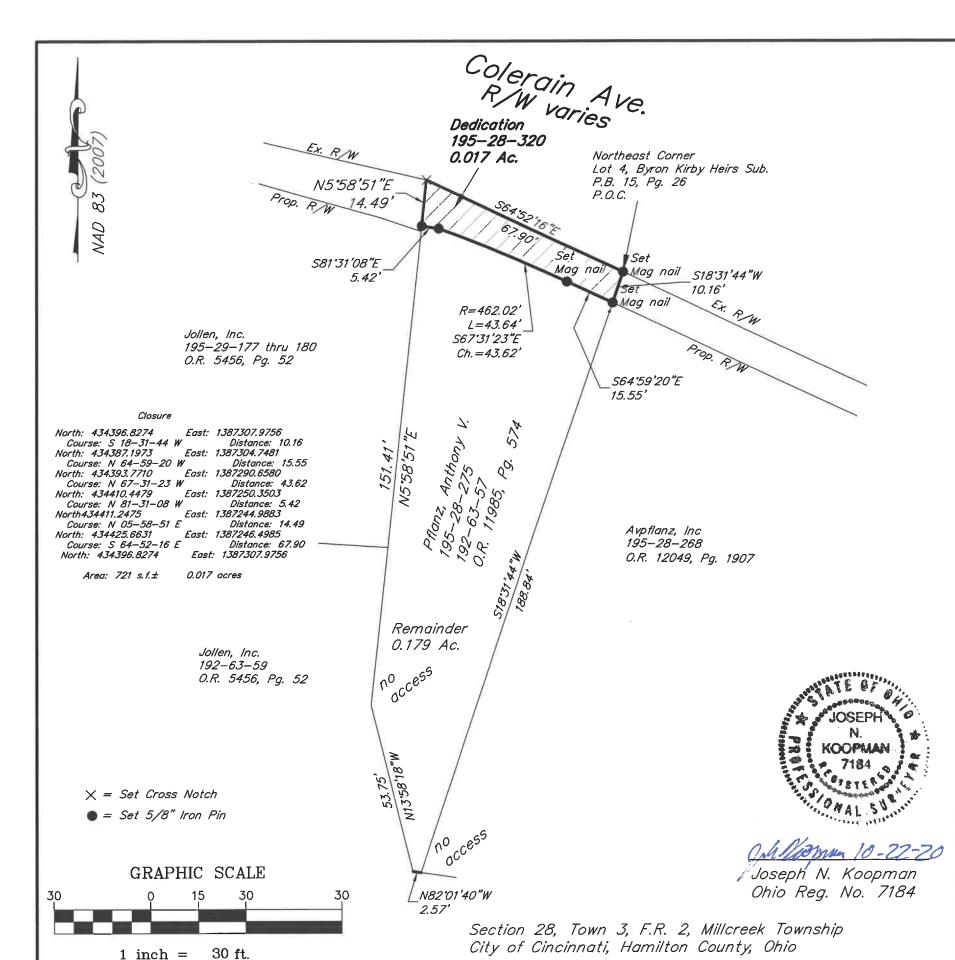

Containing 1831 square feet of land more or less (0.042 acres). Bearings based on NAD 83. Subject to all legal highways and restrictions of record.

Auditor's Parcel No.: 195-28-320

Situate in Section 28, Town 3, Fractional Range 2, Millcreek Township, City of Cincinnati, Hamilton County, Ohio, and being more particularly described as follows:

Beginning at a set Mag nail at the northeast corner of Lot 4 of Byron Kirby Heirs, First Subdivision as recorded in Plat Book 15, Page 26 and the south line of Colerain Avenue R/W varies; thence South 18°31'44" West, 10.16 feet to a set Mag nail; thence North 64°59'20" West, 15.55 feet to a set Mag nail; thence on a curve to the left said curve having a radius of 462.02 feet a chord bearing North 67°31'23" West, 43.62 feet, 43.64 feet as measured along said curve to a set 5/8" iron pin; thence North 81°31'08" West, 5.42 feet to a set 5/8" iron pin; thence North 05°58'51" East, 14.49 feet to a set cross notch; thence South 64°52'16" East, 67.90 feet to the Place of Beginning.

Containing 721 square feet of land more or less (0.017 acres). Bearings based on NAD 83. Subject to all legal highways and restrictions of record.

Auditor's Parcel No.: 195-28-321

Situate in Section 28, Town 3, Fractional Range 2, Millcreek Township, City of Cincinnati, Hamilton County, Ohio, and being more particularly described as follows: