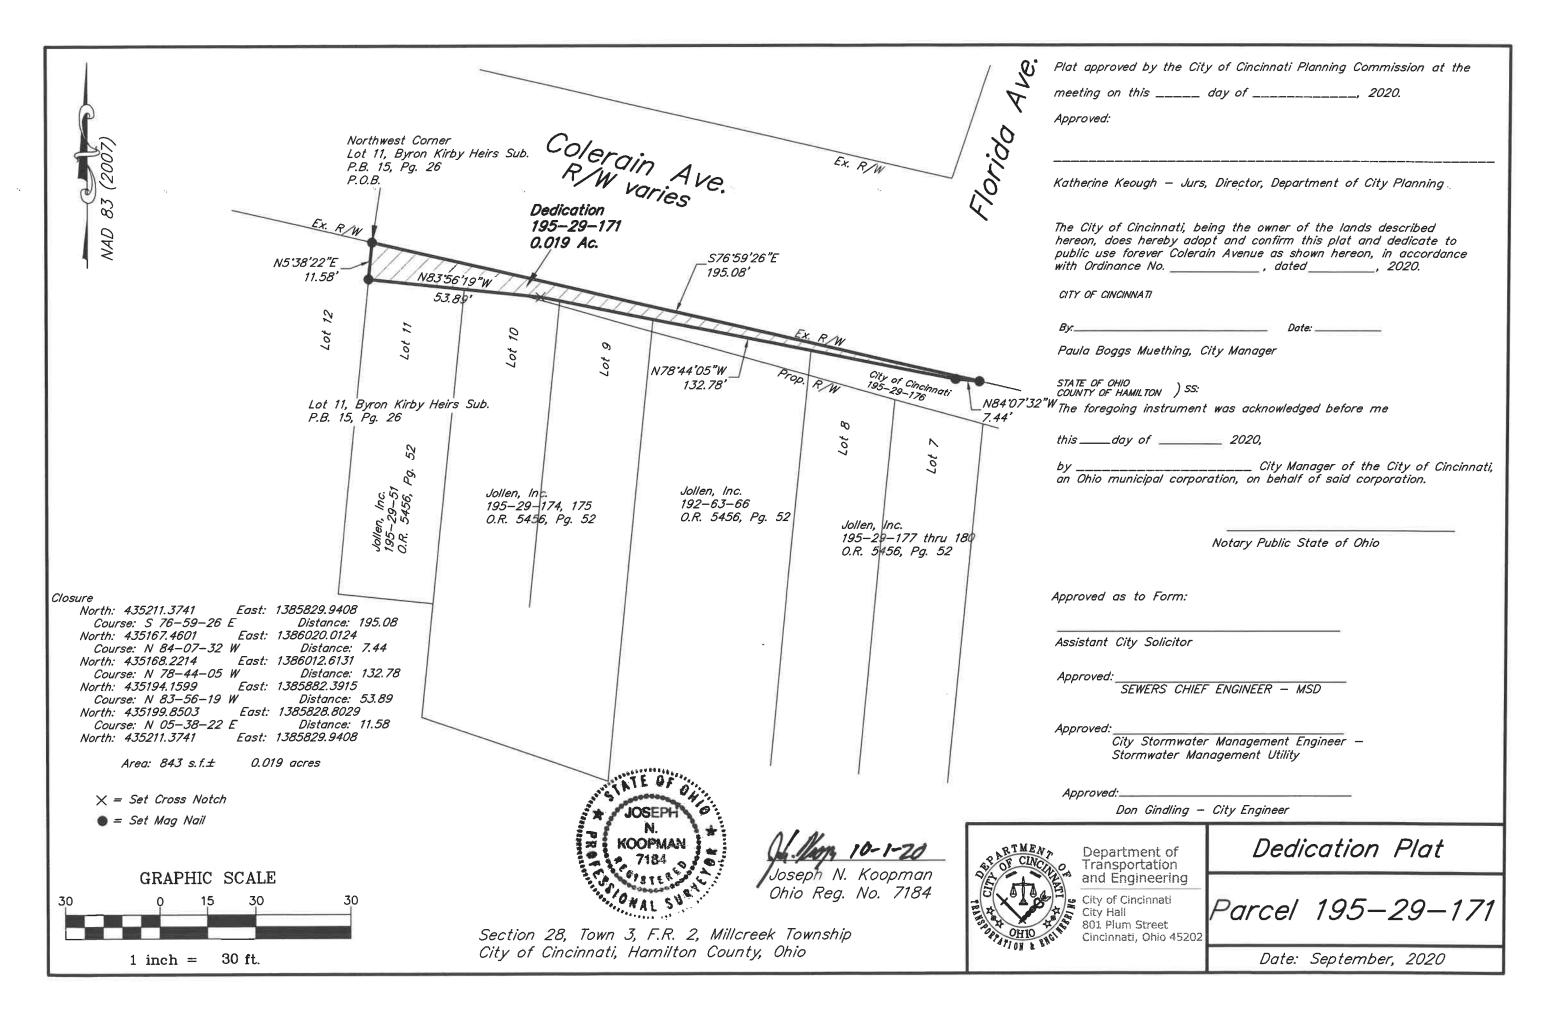

Containing 845 square feet of land more or less (0.019 acres). Bearings based on NAD 83. Subject to all legal highways and restrictions of record.

Auditor's Parcel No.: 195-29-171

Situate in Section 28, Town 3, Fractional Range 2, Millcreek Township, City of Cincinnati, Hamilton County, Ohio, and being more particularly described as follows:

Beginning at a set Mag nail at the northwest corner of Lot 11 of Byron Kirby Heirs, First Subdivision as recorded in Plat Book 15, Page 26 and the south line of Colerain Avenue, R/W varies; thence with the south line of said Colerain Avenue South 76°59'26" East, 195.08 feet to a set Mag nail; thence North 84°07'32" West, 7.44 feet to a set Mag nail; thence North 78°44'05" West, 132.78 feet to a

set cross notch; thence North 83°56'19" West, 53.89 feet to a set Mag nail; thence North 05°38'22" East, 11.58 feet to the Place of Beginning.

Containing 843 square feet of land more or less (0.019 acres). Bearings based on NAD 83.