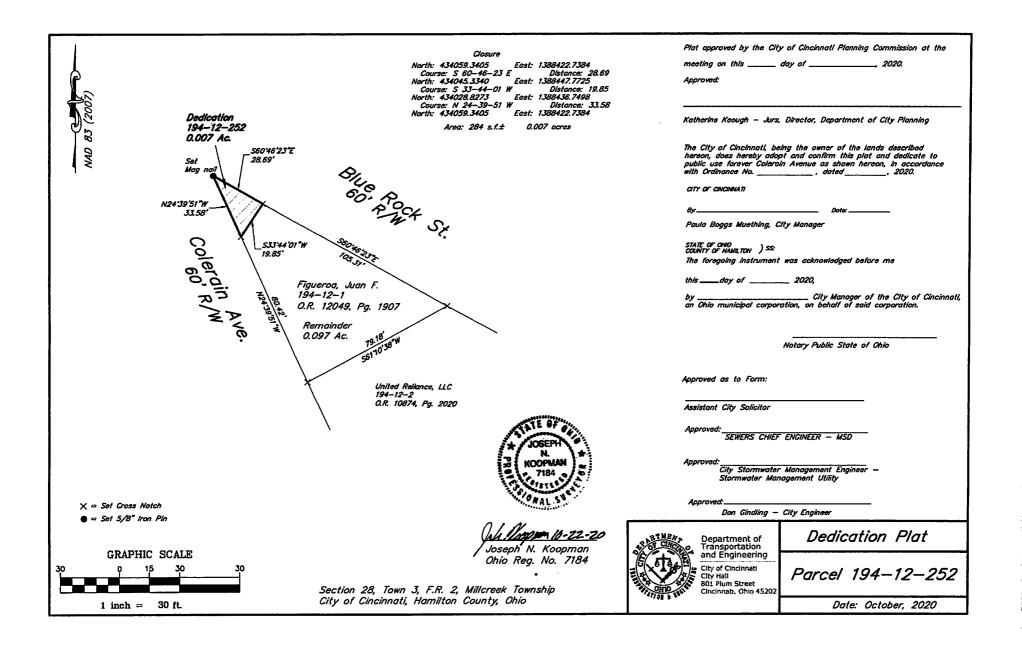

Containing 1325 square feet of land more or less (0.030 acres). Bearings based on NAD 83. Subject to all legal highways and restrictions of record.

Auditor's Parcel No.: 194-12-252

Situate in Section 28, Town 3, Fractional Range 2, Millcreek Township, City of Cincinnati, Hamilton County, Ohio, and being part of Lot 14 of T. Kirby's Subdivision as recorded in Plat Book 1, Page 171 H.C.R.O. and being more particularly described as follows:

Beginning at a set Mag nail at the intersection of the south line of Blue Rock Street, 60' R/W and the north line of line of Colerain Avenue, 60' R/W, measure with said Blue Rock Street South 60°46'23" East, 28.69 feet to a set cross notch; thence South 33°44'01" West, 19.85 feet to a set cross notch in the east line of said Colerain Avenue; thence with said Colerain Avenue North 24°39'51" West, 33.58 feet to the Place of Beginning.

Containing 284 square feet of land more or less (0.007 acres). Bearings based on NAD 83. Subject to all legal highways and restrictions of record.

Auditor's Parcel No.: 195-28-319

Situate in Section 28, Town 3, Fractional Range 2, Millcreek Township, City of Cincinnati, Hamilton County, Ohio, and being more particularly described as follows: