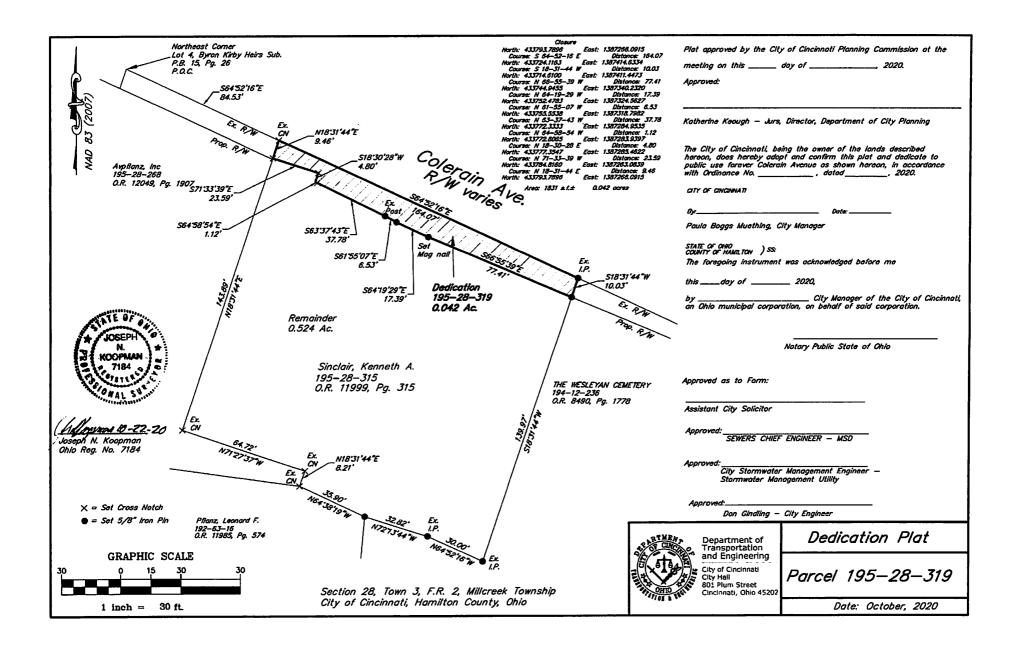

Containing 284 square feet of land more or less (0.007 acres). Bearings based on NAD 83. Subject to all legal highways and restrictions of record.

Auditor's Parcel No.: 195-28-319

Situate in Section 28, Town 3, Fractional Range 2, Millcreek Township, City of Cincinnati, Hamilton County, Ohio, and being more particularly described as follows:

Beginning at the northeast comer of Lot 4 of Byron Kirby Heirs, First Subdivision as recorded in Plat Book 15, Page 26 and the south line of Colerain Avenue R/W varies; thence South 64°52'16" East, 84.53 to a set cross notch being the Place of Beginning; thence South 64°52'16" East, 164.07 feet to an existing iron pin; thence South 18°31'44" West, 10.03 feet to a set 5/8" iron pin; thence North 66°55'39" West, 77.41 feet to a set Mag nail; thence North 64°19'29" West, 17.39 feet to a set Mag nail; thence North 61°55'07" West, 6.53 feet to an existing post; thence North 63°37'43" West, 37.78 feet to a set cross notch; thence North 64°58'54" West, 1.12 feet to a set cross notch; thence North 18°30'28" East, 4.80 feet to a set cross notch; thence North 71°33'39" West, 23.59 feet to a set cross notch; thence North 18°31'44" East, 9.46 feet to the Place of Beginning.

Containing 1831 square feet of land more or less (0.042 acres). Bearings based on NAD 83. Subject to all legal highways and restrictions of record.

Auditor's Parcel No.: 195-28-320

Situate in Section 28, Town 3, Fractional Range 2, Millcreek Township, City of Cincinnati, Hamilton County, Ohio, and being more particularly described as follows: