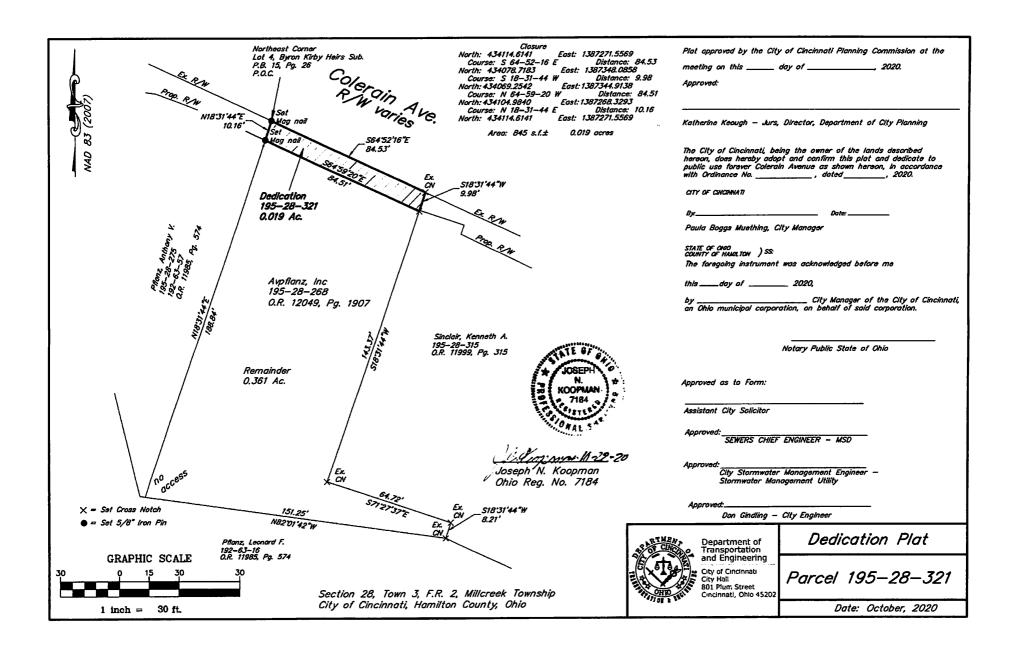

Containing 721 square feet of land more or less (0.017 acres). Bearings based on NAD 83. Subject to all legal highways and restrictions of record.

Auditor's Parcel No.: 195-28-321

Situate in Section 28, Town 3, Fractional Range 2, Millcreek Township, City of Cincinnati, Hamilton County, Ohio, and being more particularly described as follows:

Beginning at a set Mag nail at the northeast comer of Lot 4 of Byron Kirby Heirs, First Subdivision as recorded in Plat Book 15, Page 26 and the south line of Colerain Avenue R/W varies; thence with said Colerain Avenue South 64°52'16" East, 84.53 feet to an existing cross notch; thence South 18°31'44" West, 9.98 feet to a set cross notch; thence North 64°59'20" West, 84.51 feet to a set Mag nail; thence North 18°31'44" East, 10.16 feet to the Place of Beginning.

Containing 845 square feet of land more or less (0.019 acres). Bearings based on NAD 83. Subject to all legal highways and restrictions of record.

Auditor's Parcel No.: 195-29-171

Situate in Section 28, Town 3, Fractional Range 2, Millcreek Township, City of Cincinnati, Hamilton County, Ohio, and being more particularly described as follows: