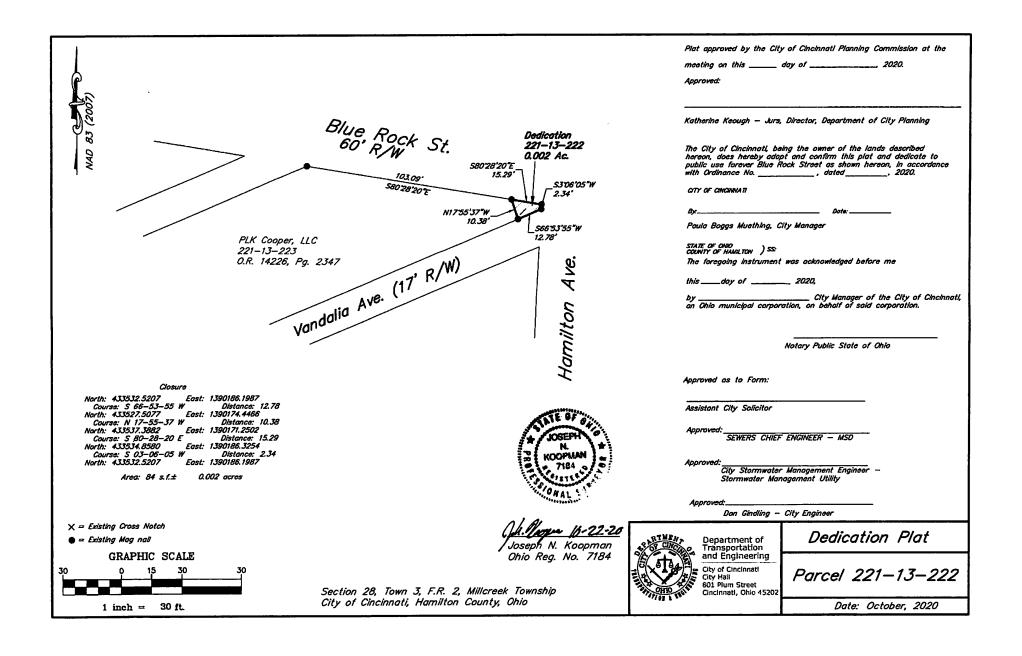

Beginning at an existing Mag nail at the intersection of the south line of Blue Rock Street, R/W varies and the north line of Vandalia Avenue, 17' R/W, measure with said Vandalia Avenue South 66°53'55" West, 12.78 feet to an existing Mag nail; thence North 17°55'37" West, 10.38 feet to an existing Mag nail; thence South 80°28'20" East, 15.29 feet to an existing Mag nail; thence South 03°06'05" West, 2.34 feet to the Place of Beginning.

Containing 84 square feet of land more or less (0.002 acres). Bearings based on NAD 83. Subject to all legal highways and restrictions of record.

Section 2. That the City Solicitor shall cause an authenticated copy of this ordinance and the Dedication Plats to be filed with the Hamilton County, Ohio Auditor's Office and recorded in the Hamilton County, Ohio Recorder's Office.

Department of Transportation and Engineering

City of Cincinnati City Hall 801 Plum Street Cincinnati, Ohio 45202 Dedication Plat

Parcel 195-28-320

North: 433532.5207 East: 1390186.1987 Course: S 66-53-55 W Distance: 12.78 North: 433527.5077 East: 1390174.4466 Course: N 17-55-37 W Distance: 10.38 North: 433537.3882 East: 1390171.2502 Course: S 80-28-20 E North: 433534.8580 Distance: 15.29 East: 1390186.3254 Course: S 03-06-05 W Distance: 2.34 North: 433532.5207 East: 1390186.1987

Area: 84 s.f.± 0.002 acres

X = Existing Cross Notch
■ = Existing Mag nail

GRAPHIC SCALE

Joseph N. Koopman Ohio Reg. No. 7184

Section 28, Town 3, F.R. 2, Millcreek Township City of Cincinnati, Hamilton County, Ohio