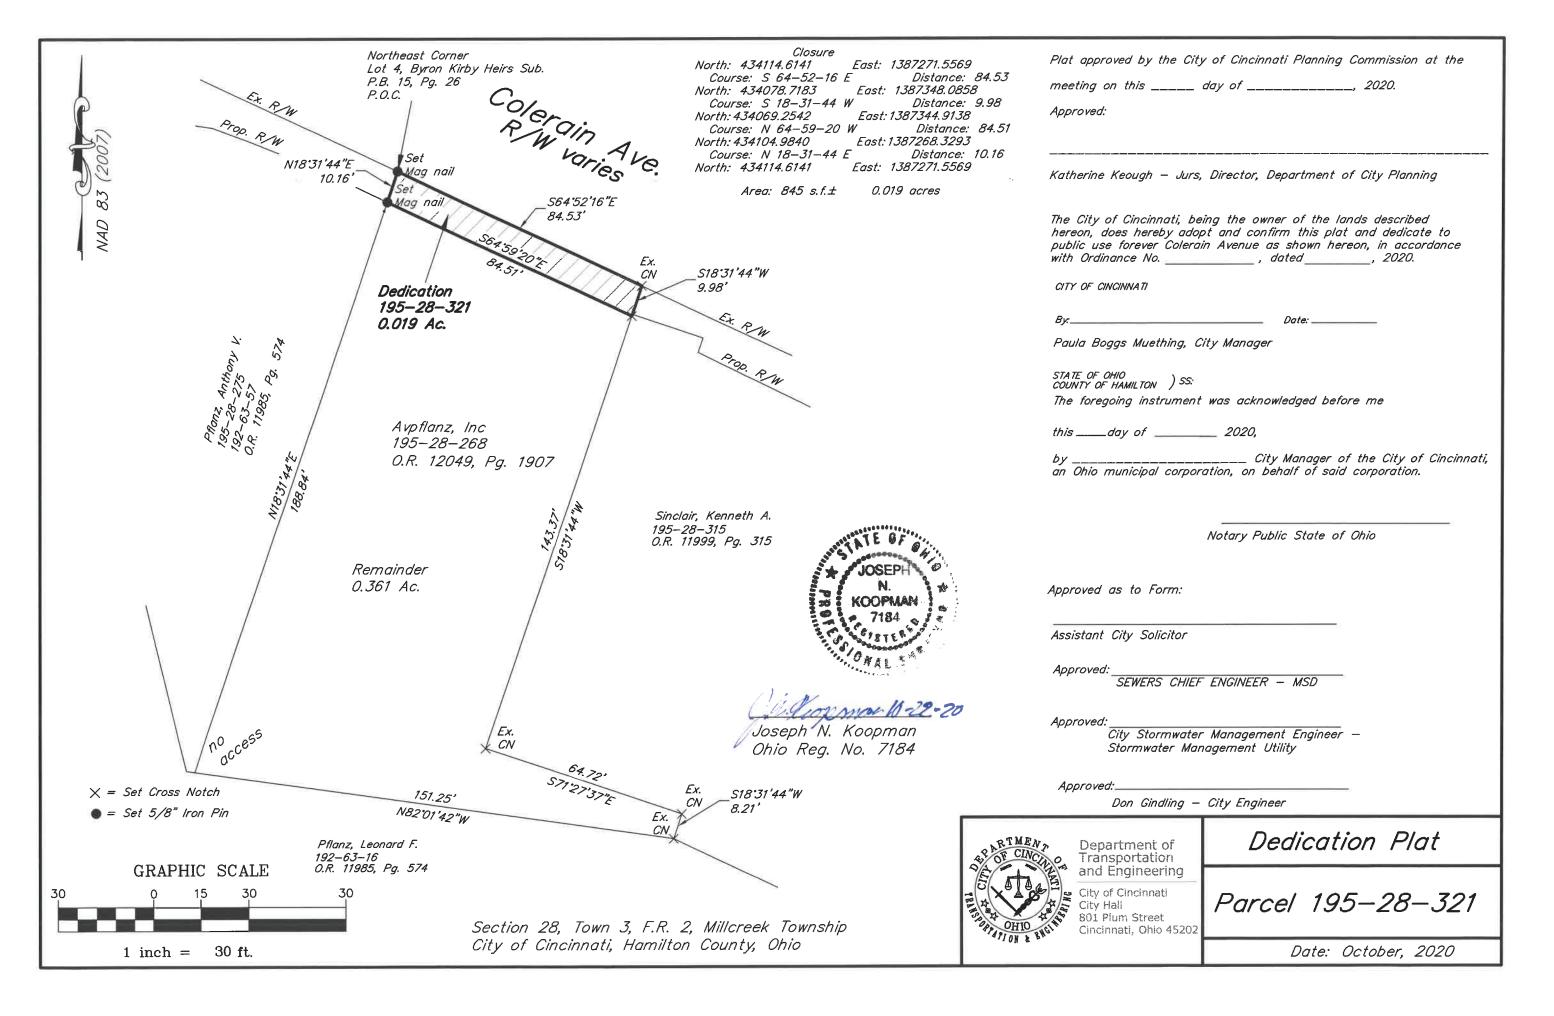

Containing 721 square feet of land more or less (0.017 acres). Bearings based on NAD 83. Subject to all legal highways and restrictions of record.

Auditor's Parcel No.: 195-28-321

Situate in Section 28, Town 3, Fractional Range 2, Millcreek Township, City of Cincinnati, Hamilton County, Ohio, and being more particularly described as follows:

Beginning at a set Mag nail at the northeast comer of Lot 4 of Byron Kirby Heirs, First Subdivision as recorded in Plat Book 15, Page 26 and the south line of Colerain Avenue R/W varies; thence with said Colerain Avenue South 64°52'16" East, 84.53 feet to an existing cross notch; thence South 18°31'44" West, 9.98 feet to a set cross notch; thence North 64°59'20" West, 84.51 feet to a set Mag nail; thence North 18°31'44" East, 10.16 feet to the Place of Beginning.

Containing 845 square feet of land more or less (0.019 acres). Bearings based on NAD 83. Subject to all legal highways and restrictions of record.

Auditor's Parcel No.: 195-29-171

Situate in Section 28, Town 3, Fractional Range 2, Millcreek Township, City of Cincinnati, Hamilton County, Ohio, and being more particularly described as follows: