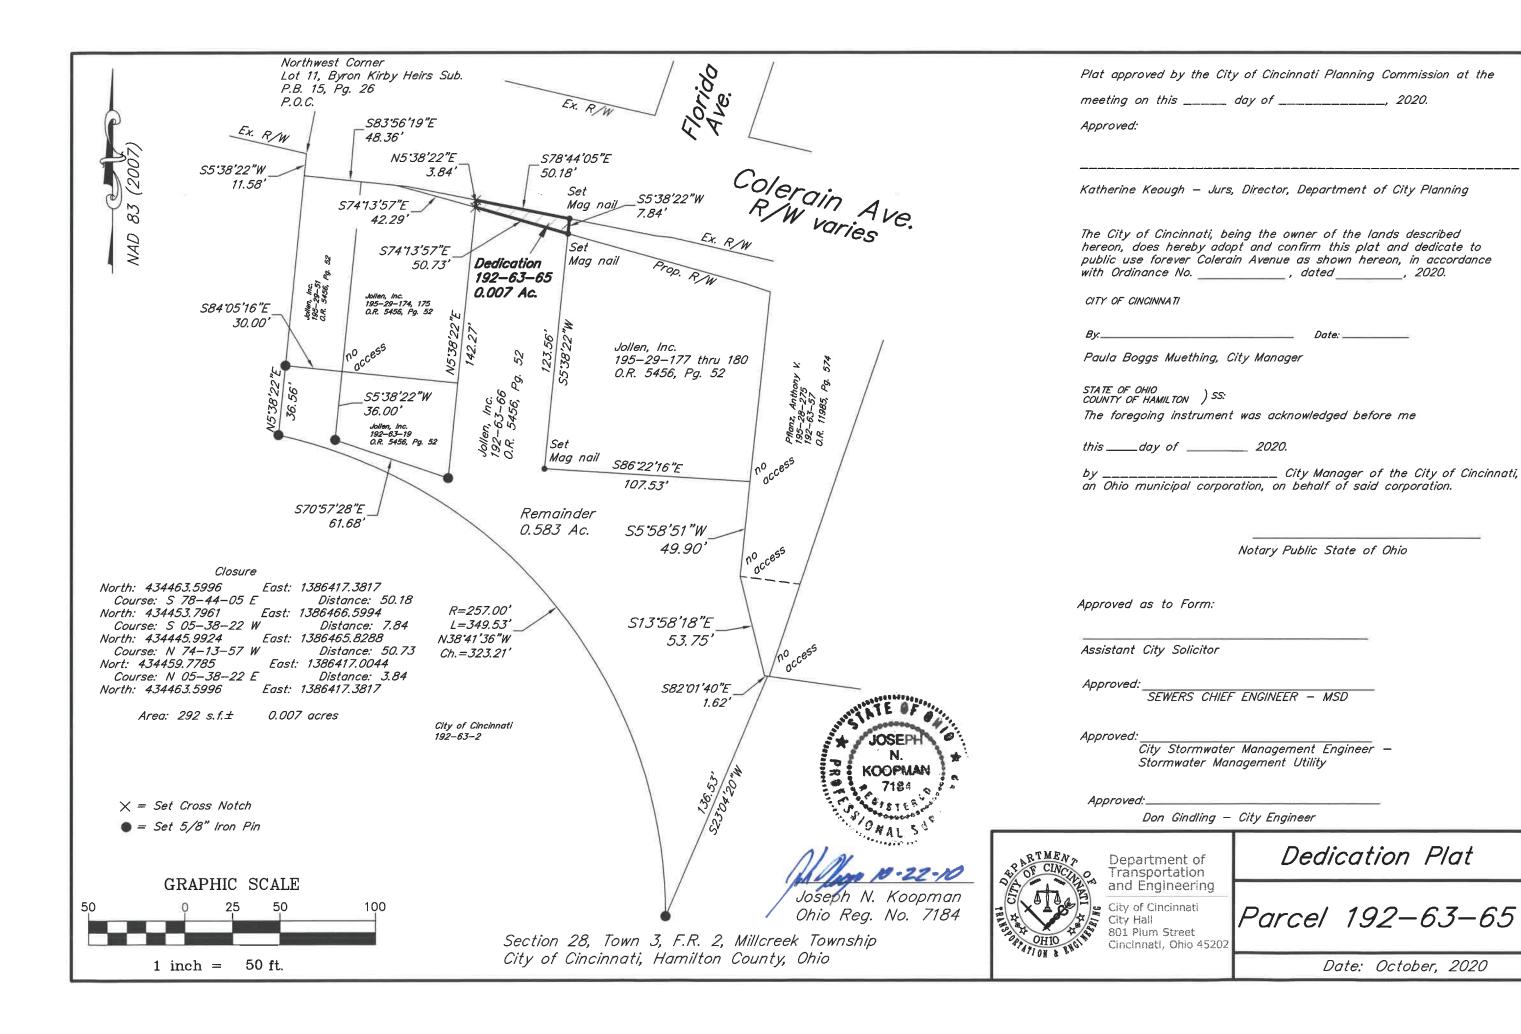

Auditor's Parcel No.: 192-63-65

Situate in Section 28, Town 3, Fractional Range 2, Millcreek Township, City of Cincinnati, Hamilton County, Ohio, and being more particularly described as follows:

Beginning at the northwest corner of Lot 11 of Byron Kirby Heirs, First Subdivision as recorded in Plat Book 15, Page 26; thence South 05°38'22" West, 11.58 feet to a point; thence South 83°56'19" East, 48.36 feet to a point; thence South 74°13'57" East, 42.29 feet to a set cross notch being the Place of Beginning; thence North 05°38'22" East, 3.84 feet to a set cross notch; thence South 78°44'05" East, 50.18 feet to a set Mag nail; thence South 05°38'22" West, 7.84 feet to a set Mag nail; thence North 74°13'57" West, 50.73 feet to the Place of Beginning. Containing 292 square feet of land more or less (0.007 acres). Bearings based on NAD 83. Subject to all legal highways and restrictions of record.