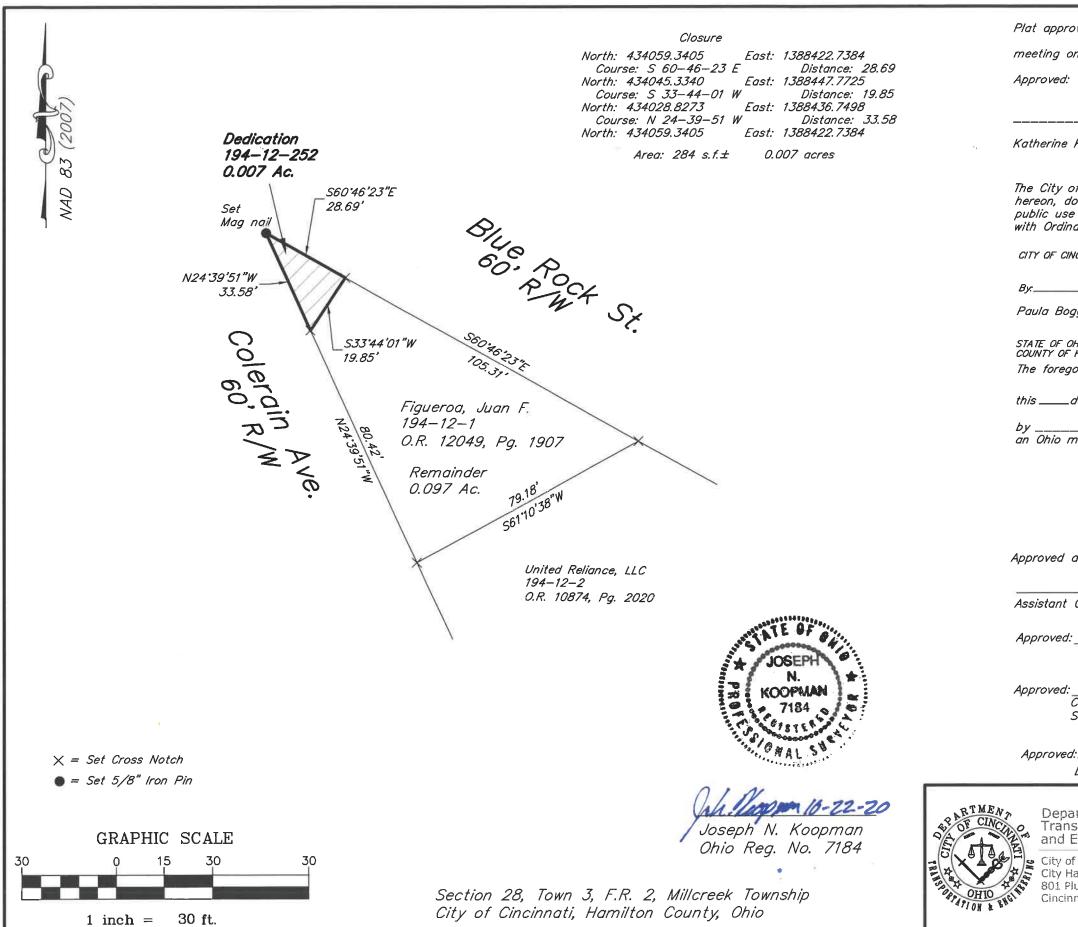

Containing 1325 square feet of land more or less (0.030 acres). Bearings based on NAD 83. Subject to all legal highways and restrictions of record.

Auditor's Parcel No.: 194-12-252

Situate in Section 28, Town 3, Fractional Range 2, Millcreek Township, City of Cincinnati, Hamilton County, Ohio, and being part of Lot 14 of T. Kirby's Subdivision as recorded in Plat Book 1, Page 171 H.C.R.O. and being more particularly described as follows:

Beginning at a set Mag nail at the intersection of the south line of Blue Rock Street, 60' R/W and the north line of line of Colerain Avenue, 60' R/W, measure with said Blue Rock Street South 60°46'23" East, 28.69 feet to a set cross notch; thence South 33°44'01" West, 19.85 feet to a set cross notch in the east line of said Colerain Avenue; thence with said Colerain Avenue North 24°39'51" West, 33.58 feet to the Place of Beginning.

Containing 284 square feet of land more or less (0.007 acres). Bearings based on NAD 83. Subject to all legal highways and restrictions of record.

Auditor's Parcel No.: 195-28-319

Situate in Section 28, Town 3, Fractional Range 2, Millcreek Township, City of Cincinnati, Hamilton County, Ohio, and being more particularly described as follows: