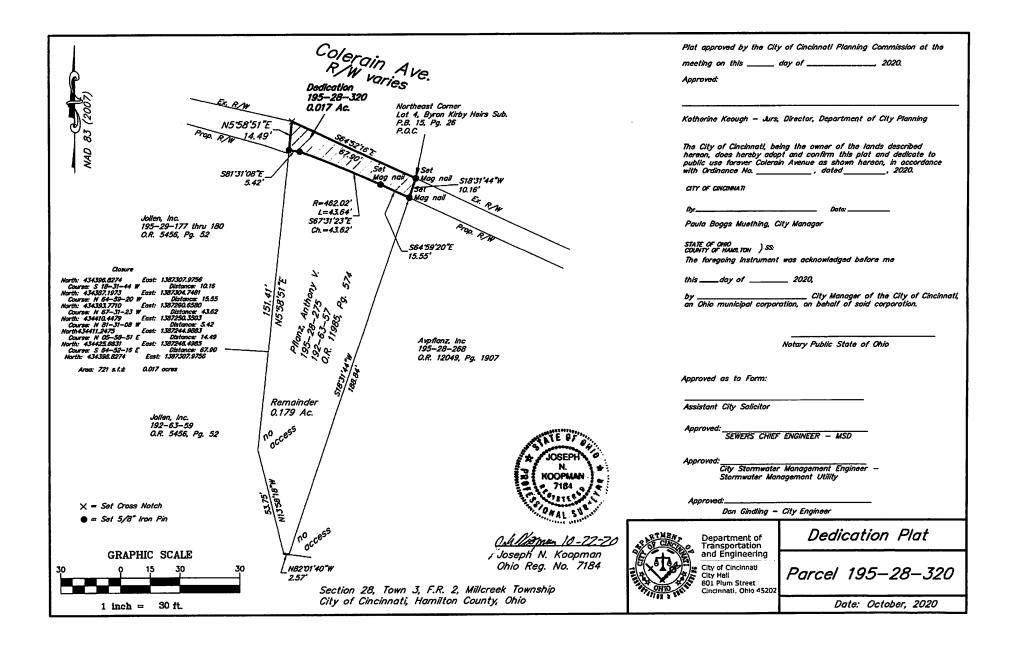

Containing 1831 square feet of land more or less (0.042 acres). Bearings based on NAD 83. Subject to all legal highways and restrictions of record.

Auditor's Parcel No.: 195-28-320

Situate in Section 28, Town 3, Fractional Range 2, Millcreek Township, City of Cincinnati, Hamilton County, Ohio, and being more particularly described as follows:

Beginning at a set Mag nail at the northeast corner of Lot 4 of Byron Kirby Heirs, First Subdivision as recorded in Plat Book 15, Page 26 and the south line of Colerain Avenue R/W varies; thence South 18°31'44" West, 10.16 feet to a set Mag nail; thence North 64°59'20" West, 15.55 feet to a set Mag nail; thence on a curve to the left said curve having a radius of 462.02 feet a chord bearing North 67°31'23" West, 43.62 feet, 43.64 feet as measured along said curve to a set 5/8" iron pin; thence North 81°31'08" West, 5.42 feet to a set 5/8" iron pin; thence North 05°58'51" East, 14.49 feet to a set cross notch; thence South 64°52'16" East, 67.90 feet to the Place of Beginning.

Containing 721 square feet of land more or less (0.017 acres). Bearings based on NAD 83. Subject to all legal highways and restrictions of record.

Auditor's Parcel No.: 195-28-321

Situate in Section 28, Town 3, Fractional Range 2, Millcreek Township, City of Cincinnati, Hamilton County, Ohio, and being more particularly described as follows: