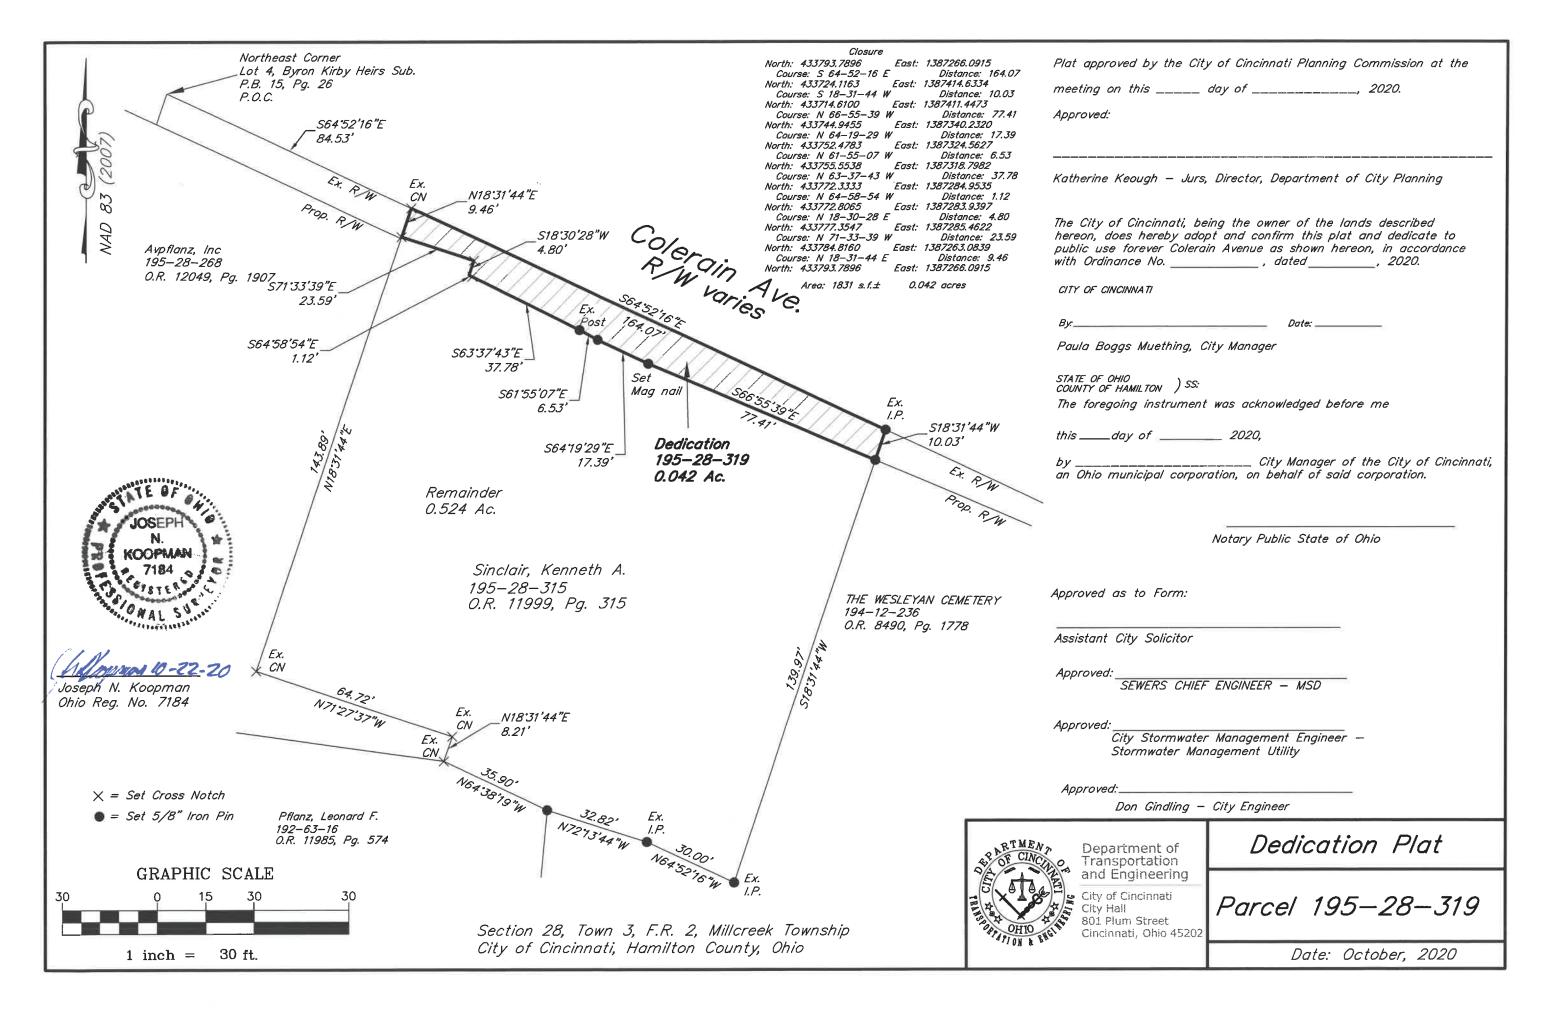

Containing 284 square feet of land more or less (0.007 acres). Bearings based on NAD 83. Subject to all legal highways and restrictions of record.

Auditor's Parcel No.: 195-28-319

Situate in Section 28, Town 3, Fractional Range 2, Millcreek Township, City of Cincinnati, Hamilton County, Ohio, and being more particularly described as follows:

Beginning at the northeast comer of Lot 4 of Byron Kirby Heirs, First Subdivision as recorded in Plat Book 15, Page 26 and the south line of Colerain Avenue R/W varies; thence South 64°52'16" East, 84.53 to a set cross notch being the Place of Beginning; thence South 64°52'16" East, 164.07 feet to an existing iron pin; thence South 18°31'44" West, 10.03 feet to a set 5/8" iron pin; thence North 66°55'39" West, 77.41 feet to a set Mag nail; thence North 64°19'29" West, 17.39 feet to a set Mag nail; thence North 61°55'07" West, 6.53 feet to an existing post; thence North 63°37'43" West, 37.78 feet to a set cross notch; thence North 64°58'54" West, 1.12 feet to a set cross notch; thence North 18°30'28" East, 4.80 feet to a set cross notch; thence North 71°33'39" West, 23.59 feet to a set cross notch; thence North 18°31'44" East, 9.46 feet to the Place of Beginning.

Containing 1831 square feet of land more or less (0.042 acres). Bearings based on NAD 83. Subject to all legal highways and restrictions of record.

Auditor's Parcel No.: 195-28-320

Situate in Section 28, Town 3, Fractional Range 2, Millcreek Township, City of Cincinnati, Hamilton County, Ohio, and being more particularly described as follows: