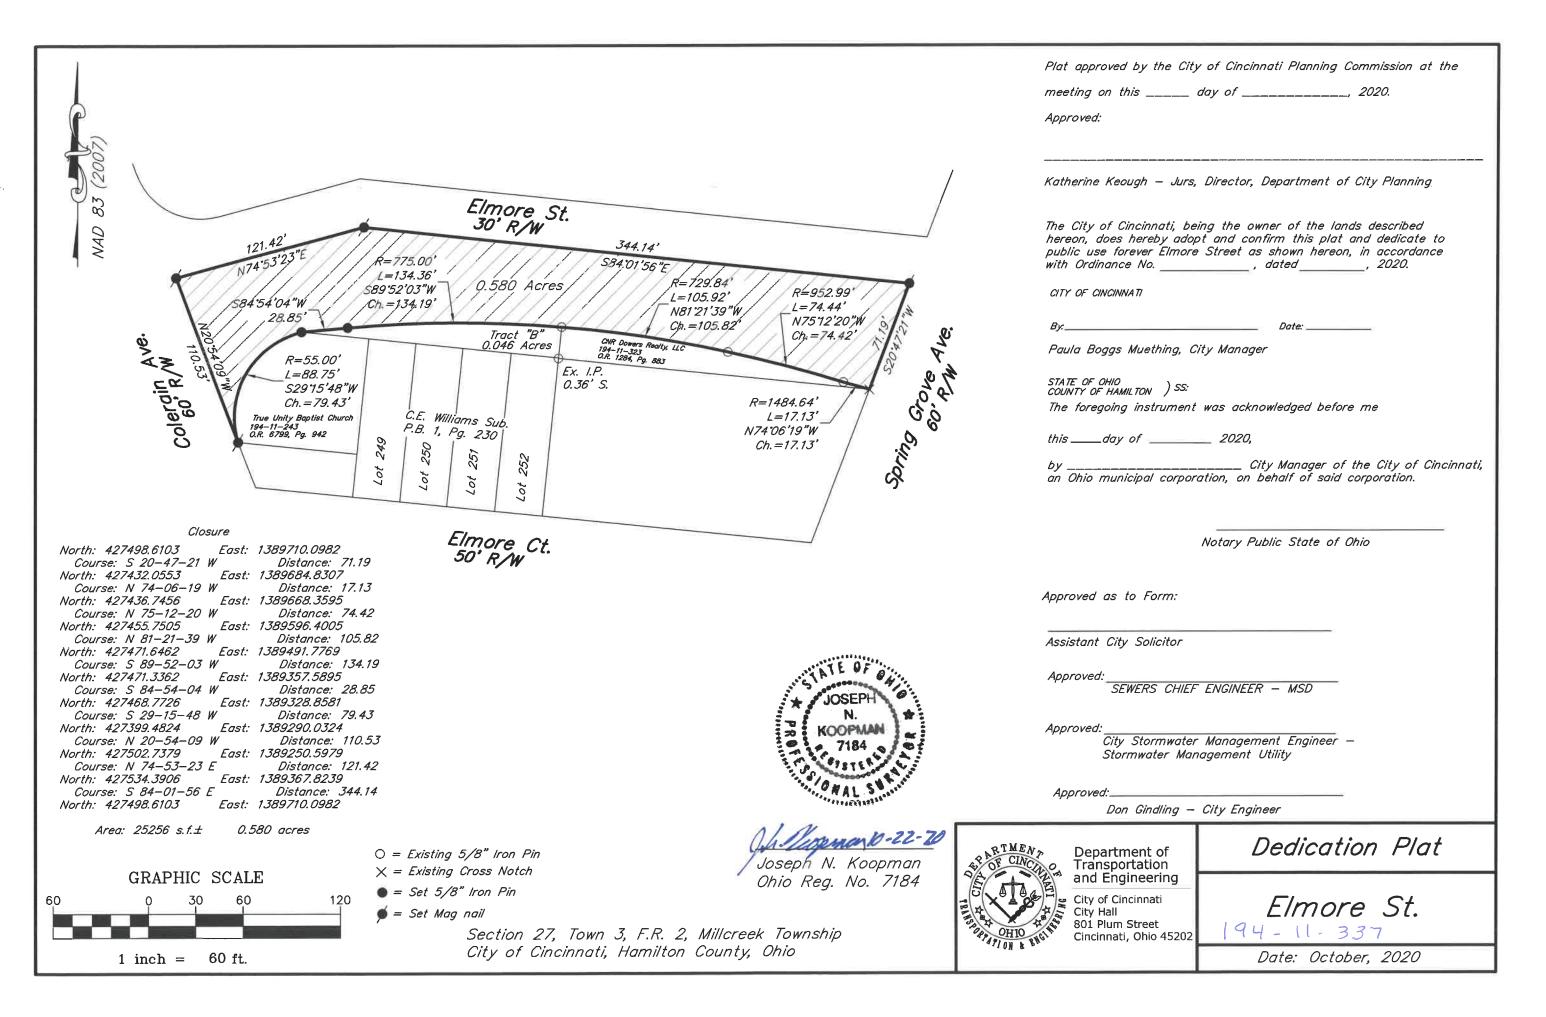

Auditor's Parcel No.: 194-11-337

Situate in Section 27, Town 3, Fractional Range 2, Millcreek Township, City of Cincinnati, Hamilton County, Ohio and being more particularly described as follows:

Beginning at a set Mag nail at the intersection of the existing south line of Elmore Street, 30' R/W and the west line of Spring Grove Avenue, 60' R/W; thence South 20°47'21" West, 71.19 feet to an existing cross notch in the south line of Elmore Street as now constructed, R/W varies; thence with the south line of said Elmore Street as now constructed the following six courses;

- 1. on a curve to the left said curve having a radius of 1484.64 feet a chord bearing North 74°06'19" West, 17.13 feet, 17.13 feet as measured along said curve to an existing iron pin;
- 2. on a curve to the left said curve having a radius of 952.99 feet a chord bearing North 75°12'20" West, 74.42 feet, 74.44 feet as measured along said curve to an existing iron pin;
- 3. On a curve to the left said curve having a radius of 729.84 a chord bearing North 81°21'39" West, 105.82 feet, 105.92 feet as measured along said curve to an existing iron pin;

- 4. On a curve to the left said curve having a radius of 775.00 feet a chord bearing South 89°52'03" West, 134.19 feet, 134.36 feet as measured along said curve to a set 5/8" iron pin;
- 5. South 84°54'04" West, 28.85 feet to a set 5/8" iron pin;
- 6. On a curve to the left said curve having a radius of 55.00 feet a chord bearing South 29°15'48" West, 79.43 feet, 88.75 feet as measured along said curve to a set Mag nail in the east line of existing Colerain Avenue, 60' R/W;

thence with the east line of said Colerain Avenue North 20°54'09" West, 110.53 feet to a set Mag nail in the existing south line of said Elmore Street; thence with the existing south line of said Elmore Street the following two courses;

- 1. North 74°53'23" East, 121.42 feet to a set Mag nail;
- 2. South 84°01'56" East, 344.14 feet to the Place of Beginning.

Containing 25,256 square feet of land more or less (0.580 acres). Bearings based on NAD 83. Subject to all legal highways, easements and restrictions of record.