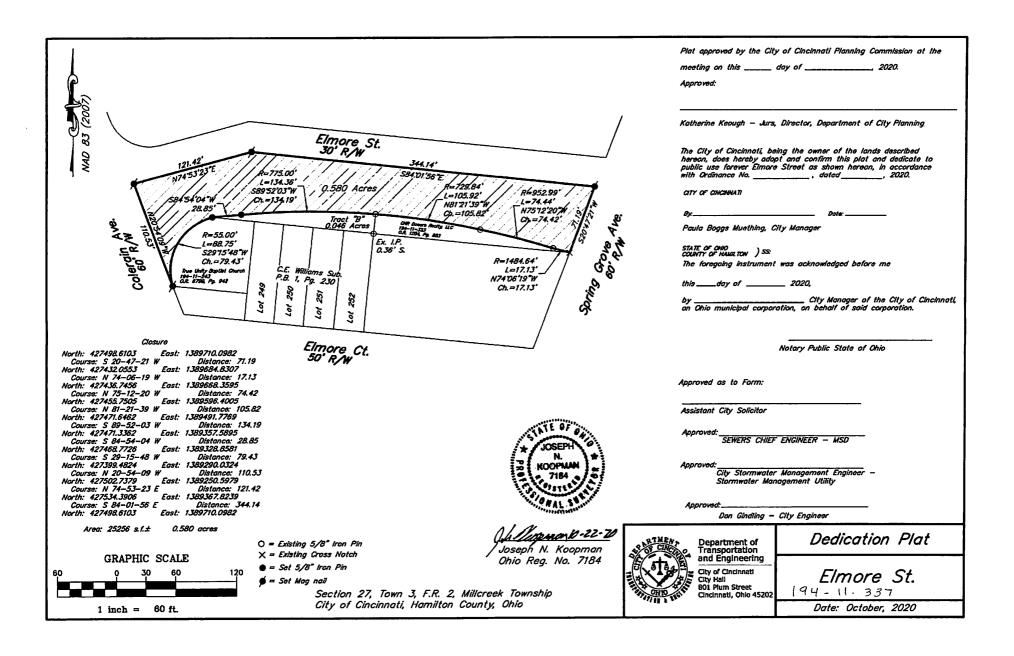

Auditor's Parcel No.: 194-11-337

Situate in Section 27, Town 3, Fractional Range 2, Millcreek Township, City of Cincinnati, Hamilton County, Ohio and being more particularly described as follows:

Beginning at a set Mag nail at the intersection of the existing south line of Elmore Street, 30' R/W and the west line of Spring Grove Avenue, 60' R/W; thence South 20°47'21" West, 71.19 feet to an existing cross notch in the south line of Elmore Street as now constructed, R/W varies; thence with the south line of said Elmore Street as now constructed the following six courses;

- 1. on a curve to the left said curve having a radius of 1484.64 feet a chord bearing North 74°06'19" West, 17.13 feet, 17.13 feet as measured along said curve to an existing iron pin;
- 2. on a curve to the left said curve having a radius of 952.99 feet a chord bearing North 75°12'20" West, 74.42 feet, 74.44 feet as measured along said curve to an existing iron pin;
- 3. On a curve to the left said curve having a radius of 729.84 a chord bearing North 81°21'39" West, 105.82 feet, 105.92 feet as measured along said curve to an existing iron pin;

- 4. On a curve to the left said curve having a radius of 775.00 feet a chord bearing South 89°52'03" West, 134.19 feet, 134.36 feet as measured along said curve to a set 5/8" iron pin;
- 5. South 84°54'04" West, 28.85 feet to a set 5/8" iron pin;
- 6. On a curve to the left said curve having a radius of 55.00 feet a chord bearing South 29°15'48" West, 79.43 feet, 88.75 feet as measured along said curve to a set Mag nail in the east line of existing Colerain Avenue, 60' R/W;

thence with the east line of said Colerain Avenue North 20°54'09" West, 110.53 feet to a set Mag nail in the existing south line of said Elmore Street; thence with the existing south line of said Elmore Street the following two courses;

- 1. North 74°53'23" East, 121.42 feet to a set Mag nail;
- 2. South 84°01'56" East, 344.14 feet to the Place of Beginning.

Containing 25,256 square feet of land more or less (0.580 acres). Bearings based on NAD 83. Subject to all legal highways, easements and restrictions of record.