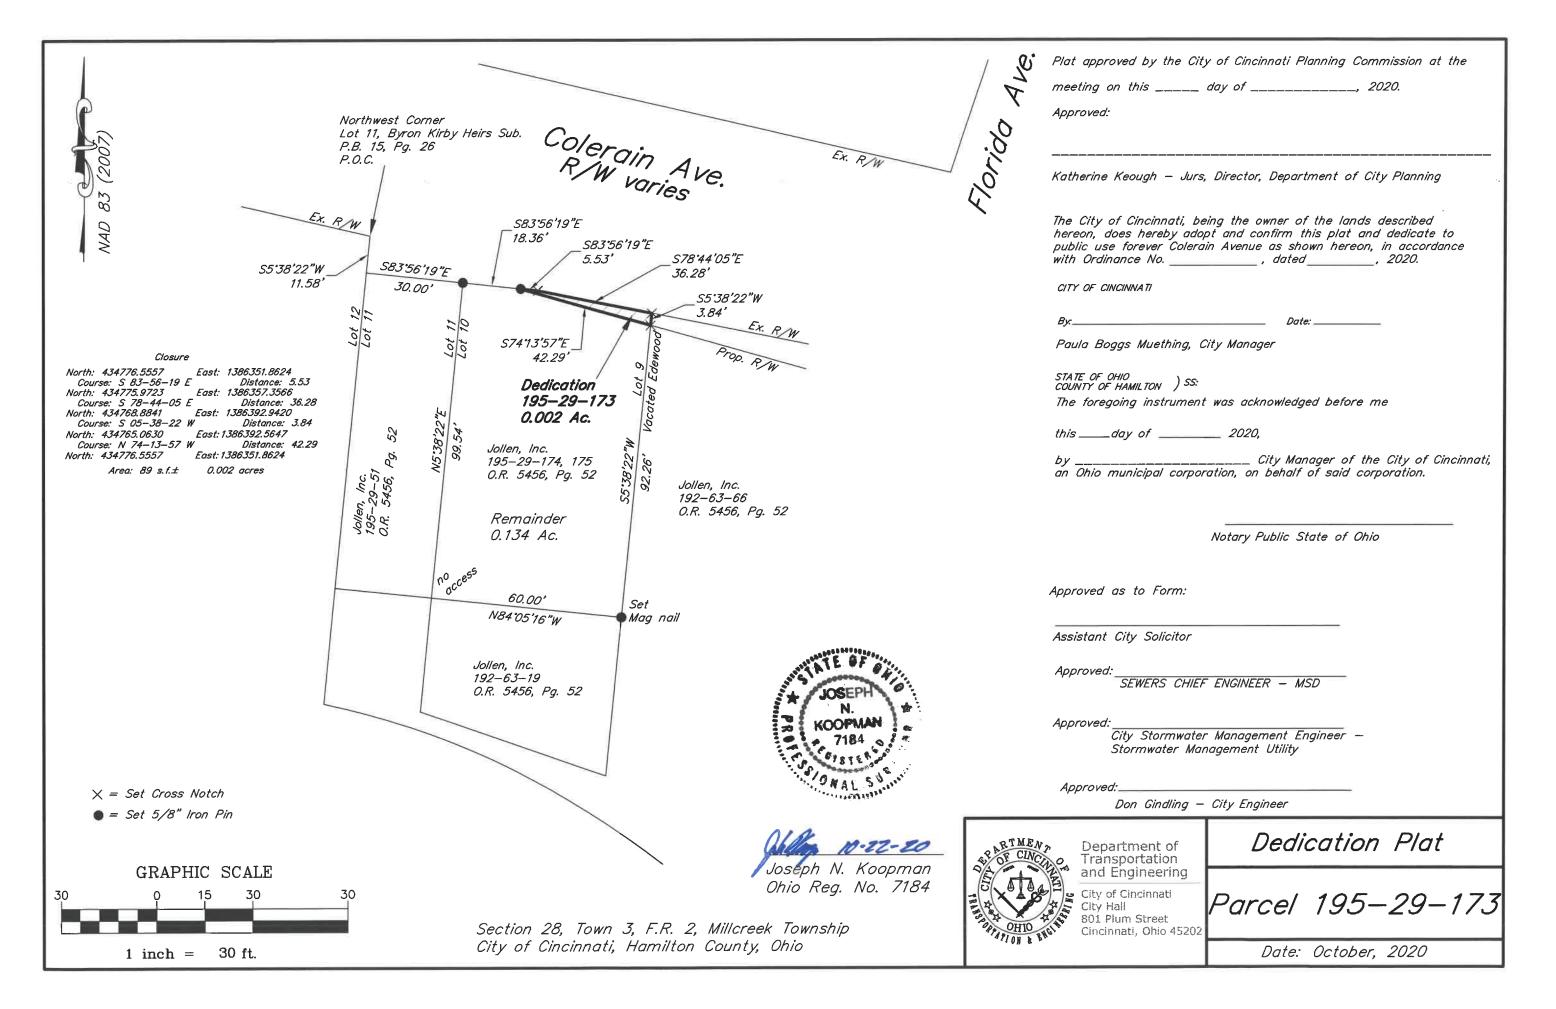

Auditor's Parcel No.: 195-29-173

Situate in Section 28, Town 3, Fractional Range 2, Millcreek Township, City of Cincinnati, Hamilton County, Ohio, and being more particularly described as follows:

Beginning at the northwest comer of Lot 11 of Byron Kirby Heirs, First Subdivision as recorded in Plat Book 15, Page 26; thence South 05°38'22" West, 11.58 feet to a point; thence South 83°56'19" East, 48.36 feet to a set 5/8" iron pin being the Place of Beginning; thence South 83°56'19" East, 5.53 feet to a set cross notch; thence South 78°44'05" East, 36.28 feet to a set cross notch; thence South 05°38'22" West, 3.84 feet to a set cross notch; thence North 74°13'57" West, 42.29 feet to the Place of Beginning.

Containing 89 square feet of land more or less (0.002 acres). Bearings based on NAD 83. Subject to all legal highways, easements and restrictions of record.

Auditor's Parcel No.: 195-29-176

Situate in Section 28, Town 3, Fractional Range 2, Millcreek Township, City of Cincinnati, Hamilton County, Ohio, and being more particularly described as follows: