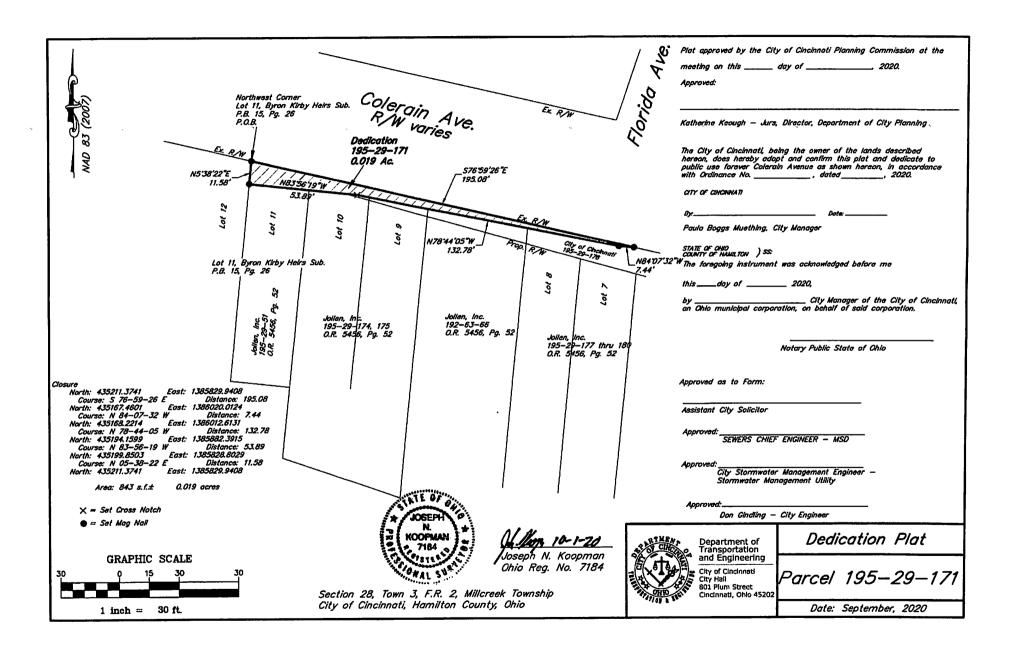

Containing 845 square feet of land more or less (0.019 acres). Bearings based on NAD 83. Subject to all legal highways and restrictions of record.

Auditor's Parcel No.: 195-29-171

Situate in Section 28, Town 3, Fractional Range 2, Millcreek Township, City of Cincinnati, Hamilton County, Ohio, and being more particularly described as follows:

Beginning at a set Mag nail at the northwest corner of Lot 11 of Byron Kirby Heirs, First Subdivision as recorded in Plat Book 15, Page 26 and the south line of Colerain Avenue, R/W varies; thence with the south line of said Colerain Avenue South 76°59'26" East, 195.08 feet to a set Mag nail; thence North 84°07'32" West, 7.44 feet to a set Mag nail; thence North 78°44'05" West, 132.78 feet to a

set cross notch; thence North 83°56'19" West, 53.89 feet to a set Mag nail; thence North 05°38'22" East, 11.58 feet to the Place of Beginning.

Containing 843 square feet of land more or less (0.019 acres). Bearings based on NAD 83.