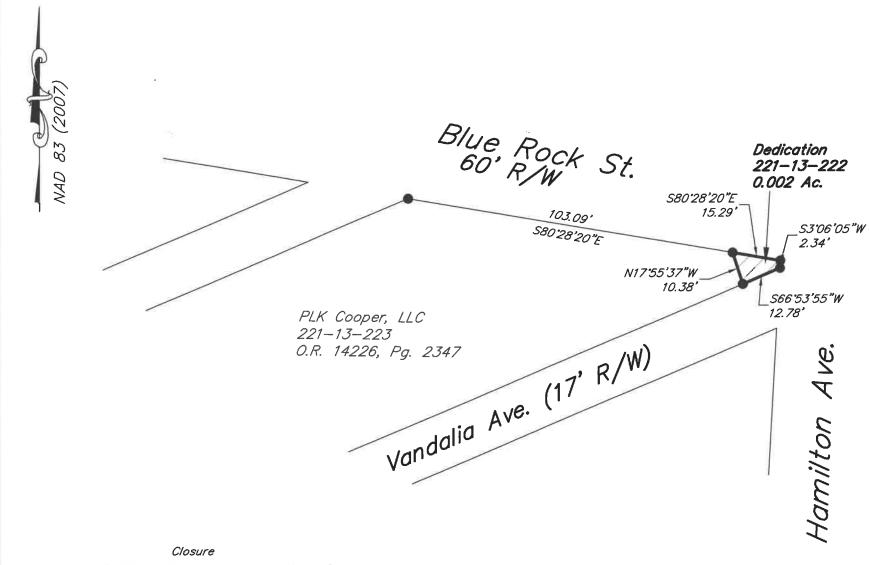

Beginning at an existing Mag nail at the intersection of the south line of Blue Rock Street, R/W varies and the north line of Vandalia Avenue, 17' R/W, measure with said Vandalia Avenue South 66°53'55" West, 12.78 feet to an existing Mag nail; thence North 17°55'37" West, 10.38 feet to an existing Mag nail; thence South 80°28'20" East, 15.29 feet to an existing Mag nail; thence South 03°06'05" West, 2.34 feet to the Place of Beginning.

Containing 84 square feet of land more or less (0.002 acres). Bearings based on NAD 83. Subject to all legal highways and restrictions of record.

Section 2. That the City Solicitor shall cause an authenticated copy of this ordinance and the Dedication Plats to be filed with the Hamilton County, Ohio Auditor's Office and recorded in the Hamilton County, Ohio Recorder's Office.