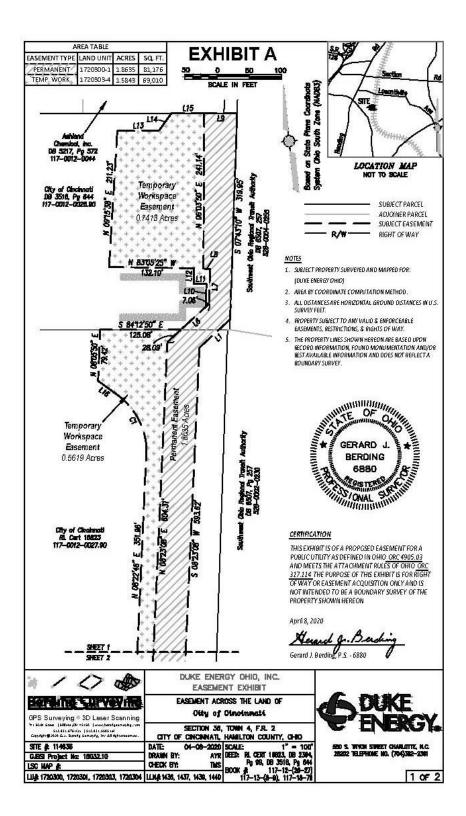

**47.** 202100468 ORDINANCE submitted by Paula Boggs Muething, City Manager, on 2/3/2021,

**AUTHORIZING** the City Manager to execute a *Grant of Easement* in favor of Duke Energy Ohio, Inc., granting a utility easement over a portion of City-owned property generally located at 2026 Seymour Avenue in the

Roselawn neighborhood of Cincinnati.

**Recommendation PASS** 

**Sponsors:** City Manager

**48.** <u>202100562</u> **ORDINANCE (EMERGENCY)** submitted by Paula Boggs Muething, City

Manager, on 2/3/2021, AUTHORIZING the establishment of new capital