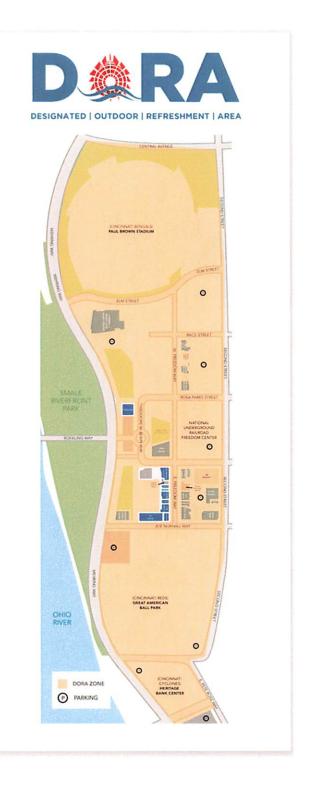

No.23-2021, passed by Cincinnati City Council on January 21, 2021, in order

to APPROVE an application for the creation of a designated outdoor refreshment area to be known as the "DORA at The Banks," pursuant to Chapter 838 of the Cincinnati Municipal Code, "Outdoor Refreshment Areas," and to AUTHORIZE the City Manager to take all necessary and proper actions to provide for the operation and maintenance of the designated outdoor refreshment area.