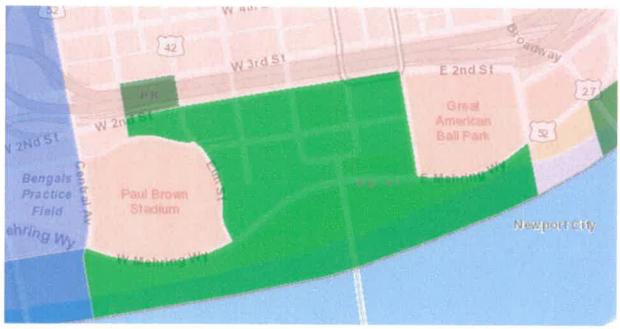

No.23-2021, passed by Cincinnati City Council on January 21, 2021, in order

to APPROVE an application for the creation of a designated outdoor refreshment area to be known as the "DORA at The Banks," pursuant to Chapter 838 of the Cincinnati Municipal Code, "Outdoor Refreshment Areas," and to AUTHORIZE the City Manager to take all necessary and proper actions to provide for the operation and maintenance of the designated outdoor refreshment area.