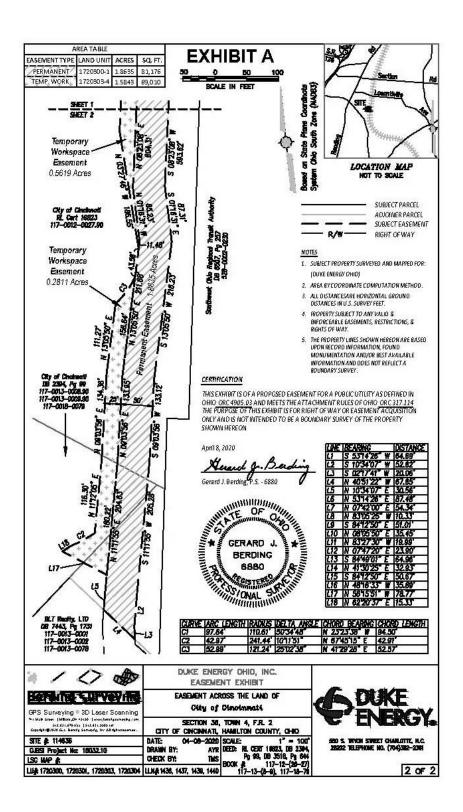

**47.** 202100468 ORDINANCE submitted by Paula Boggs Muething, City Manager, on 2/3/2021,

**AUTHORIZING** the City Manager to execute a *Grant of Easement* in favor of Duke Energy Ohio, Inc., granting a utility easement over a portion of City-owned property generally located at 2026 Seymour Avenue in the

Roselawn neighborhood of Cincinnati.

**Recommendation PASS** 

**Sponsors:** City Manager

**48.** <u>202100562</u> **ORDINANCE (EMERGENCY)** submitted by Paula Boggs Muething, City

Manager, on 2/3/2021, AUTHORIZING the establishment of new capital