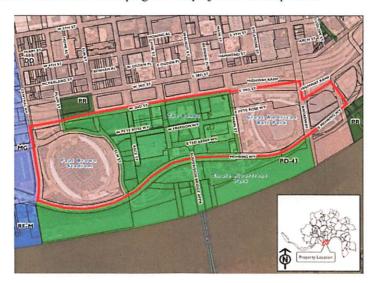

No.23-2021, passed by Cincinnati City Council on January 21, 2021, in order

to APPROVE an application for the creation of a designated outdoor refreshment area to be known as the "DORA at The Banks," pursuant to Chapter 838 of the Cincinnati Municipal Code, "Outdoor Refreshment Areas," and to AUTHORIZE the City Manager to take all necessary and proper actions to provide for the operation and maintenance of the designated outdoor refreshment area.