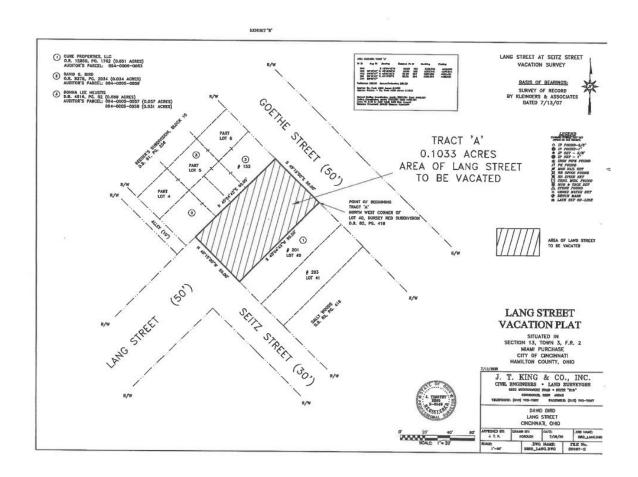

To: Mayor and Members of City Council

From: Paula Boggs Muething, City Manager

Subject: ORDINANCE – VACATION AND SALE OF A PORTION OF LANG STREET

Attached is an ordinance captioned as follows:

AUTHORIZING the City Manager to vacate and sell to David G. Bird approximately 0.1033 acres of the public right-of-way known as Lang Street in the Mt. Auburn neighborhood of Cincinnati.

David G. Bird owns property that abuts a 0.1033-acre portion of Lang Street in Mt. Auburn. He would like to purchase this abutting portion of Lang Street for incorporation into his adjoining property. Mr. Bird has obtained the written consent of all necessary abutters to the City's vacation and sale of the property.

The property is not needed for transportation or other municipal purposes.

The approximate fair market value of the property is \$4,500, which Mr. Bird has agreed to pay.

The City Planning Commission approved the vacation and sale of the property at its meeting on October 23, 2020.

Situated in Section 13, Town 3, Fractional Range 2, Miami Purchase, City of Cincinnati, Hamilton County, Ohio, and being more particularly described as follows: Commencing at the north west corner of Lot 40 of Dorsey Red Subdivision, as recorded in Deed Book 82, Page 418 of the Hamilton County Recorder's Office; said point lies at the intersection of the East line of Lang Street with the South line of Goethe Street; THENCE leaving the south line of Goethe Street, along the east line of Lang Street, South 45 degrees 04 minutes 43 seconds West for a distance of 90.00 feet to the North line of Seitz Street; THENCE leaving the east line of Lang Street, along the extension of the North line of Seitz Street, North 45 degrees 15 minutes 00 seconds West for a distance of 50.00 feet, to the west line of Lang Street; THENCE with the west line of Lang Street, North 45 degrees 04 minutes 43 seconds East for a distance of 90.00 feet to the south line of Goethe Street; THENCE with the south line of Goethe Street, South 45 degrees 15 minutes 00 seconds East for a distance of 50.00 feet to the place of beginning. Containing in all 0.1033 acres more or less.

#### **Exhibit B**

to Quitclaim Deed Legal Description

LEGAL DESCRIPTION TRACT 'A' 0.1033 ACRES

Situated in Section 13, Town 3, Fractional Range 2, Miami Purchase, City of Cincinnati, Hamilton County, Ohio, and being more particularly described as follows:

Commencing at the north west corner of Lot 40 of Dorsey Red Subdivision, as recorded in Deed Book 82, Page 418 of the Hamilton County Recorder's Office; said point lies at the intersection of the East line of Lang Street with the South line of Goethe Street;

THENCE leaving the south line of Goethe Street, along the east line of Lang Street, South 45 degrees 04 mintutes 43 seconds West for a distance of 90.00 feet to the North line of Seitz Street;

THENCE leaving the east line of Lang Street, along the extension of the North line of Seitz Street, North 45 degrees 15 minutes 00 seconds West for a distance of 50.00 feet, to the west line of Lang Street;

THENCE with the west line of Lang Street, North 45 degrees 04 minutes 43 seconds East for a distance of 90.00 feet to the south line of Goethe Street;

THENCE with the south line of Goethe Street, South 45 degrees 15 minutes 00 seconds East for a distance of 50.00 feet to the place of beginning;

Containing in all 0.1033 acres more or less subject to all legal highways and easements of record;

This Legal Description was prepared from a survey by J.T. King & Co. Inc., Civil Engineers and Land Surveyors, dated July 09, 2020, and written by J. Timothy King, PB-PS, Professional Land Surveyor, State of Ohio Registration No. 6549.