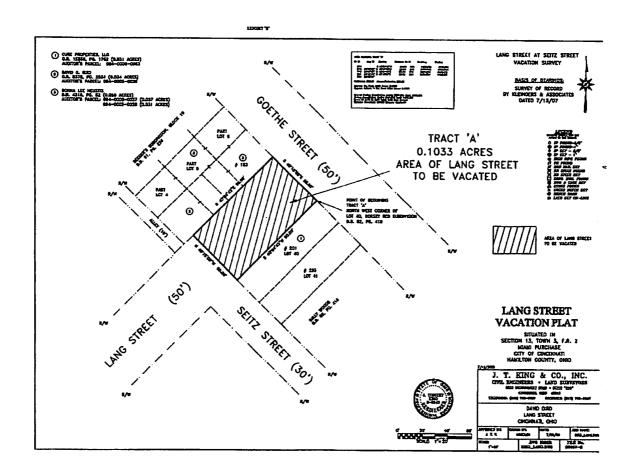

To: Mayor and Members of City Council

From: Paula Boggs Muething, City Manager

Subject: ORDINANCE – VACATION AND SALE OF A PORTION OF LANG STREET

Attached is an ordinance captioned as follows:

AUTHORIZING the City Manager to vacate and sell to David G. Bird approximately 0.1033 acres of the public right-of-way known as Lang Street in the Mt. Auburn neighborhood of Cincinnati.

David G. Bird owns property that abuts a 0.1033-acre portion of Lang Street in Mt. Auburn. He would like to purchase this abutting portion of Lang Street for incorporation into his adjoining property. Mr. Bird has obtained the written consent of all necessary abutters to the City's vacation and sale of the property.

The property is not needed for transportation or other municipal purposes.

The approximate fair market value of the property is \$4,500, which Mr. Bird has agreed to pay.

The City Planning Commission approved the vacation and sale of the property at its meeting on October 23, 2020.

Situated in Section 13, Town 3, Fractional Range 2, Miami Purchase, City of Cincinnati, Hamilton County, Ohio, and being more particularly described as follows: Commencing at the north west corner of Lot 40 of Dorsey Red Subdivision, as recorded in Deed Book 82, Page 418 of the Hamilton County Recorder's Office; said point lies at the intersection of the East line of Lang Street with the South line of Goethe Street; THENCE leaving the south line of Goethe Street, along the east line of Lang Street, South 45 degrees 04 minutes 43 seconds West for a distance of 90.00 feet to the North line of Seitz Street; THENCE leaving the east line of Lang Street, along the extension of the North line of Seitz Street, North 45 degrees 15 minutes 00 seconds West for a distance of 50.00 feet, to the west line of Lang Street; THENCE with the west line of Lang Street, North 45 degrees 04 minutes 43 seconds East for a distance of 90.00 feet to the south line of Goethe Street; THENCE with the south line of Goethe Street, South 45 degrees 15 minutes 00 seconds East for a distance of 50.00 feet to the place of beginning. Containing in all 0.1033 acres more or less.

#### **Exhibit B**

to Quitclaim Deed Legal Description

LEGAL DESCRIPTION TRACT 'A' 0.1033 ACRES

Situated in Section 13, Town 3, Fractional Range 2, Miami Purchase, City of Cincinnati, Hamilton County, Ohio, and being more particularly described as follows:

Commencing at the north west corner of Lot 40 of Dorsey Red Subdivision, as recorded in Deed Book 82, Page 418 of the Hamilton County Recorder's Office; said point lies at the intersection of the East line of Lang Street with the South line of Goethe Street;

THENCE leaving the south line of Goethe Street, along the east line of Lang Street, South 45 degrees 04 mintutes 43 seconds West for a distance of 90.00 feet to the North line of Seitz Street;

THENCE leaving the east line of Lang Street, along the extension of the North line of Seitz Street, North 45 degrees 15 minutes 00 seconds West for a distance of 50.00 feet, to the west line of Lang Street;

THENCE with the west line of Lang Street, North 45 degrees 04 minutes 43 seconds East for a distance of 90.00 feet to the south line of Goethe Street;

THENCE with the south line of Goethe Street, South 45 degrees 15 minutes 00 seconds East for a distance of 50.00 feet to the place of beginning;

Containing in all 0.1033 acres more or less subject to all legal highways and easements of record;

This Legal Description was prepared from a survey by J.T. King & Co. Inc., Civil Engineers and Land Surveyors, dated July 09, 2020, and written by J. Timothy King, PB-PS, Professional Land Surveyor, State of Ohio Registration No. 6549.