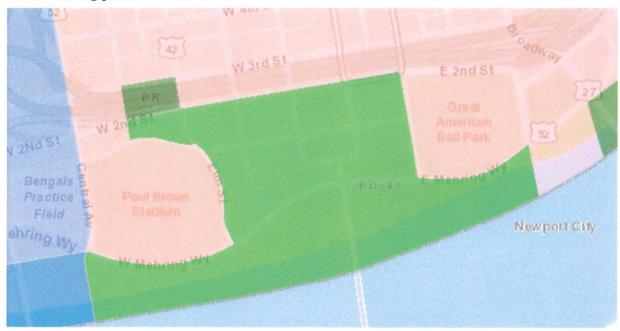

No.23-2021, passed by Cincinnati City Council on January 21, 2021, in order

to APPROVE an application for the creation of a designated outdoor refreshment area to be known as the "DORA at The Banks," pursuant to Chapter 838 of the Cincinnati Municipal Code, "Outdoor Refreshment Areas," and to AUTHORIZE the City Manager to take all necessary and proper actions to provide for the operation and maintenance of the designated outdoor refreshment area.