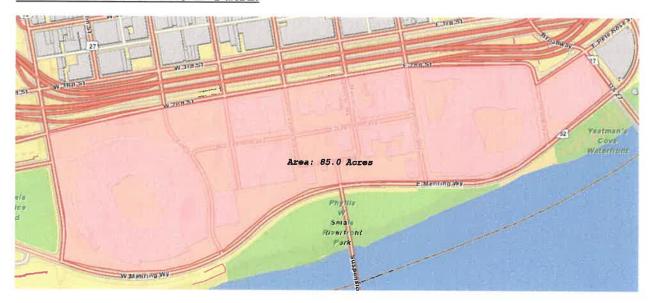

No.23-2021, passed by Cincinnati City Council on January 21, 2021, in order

to APPROVE an application for the creation of a designated outdoor refreshment area to be known as the "DORA at The Banks," pursuant to Chapter 838 of the Cincinnati Municipal Code, "Outdoor Refreshment Areas," and to AUTHORIZE the City Manager to take all necessary and proper actions to provide for the operation and maintenance of the designated outdoor refreshment area.