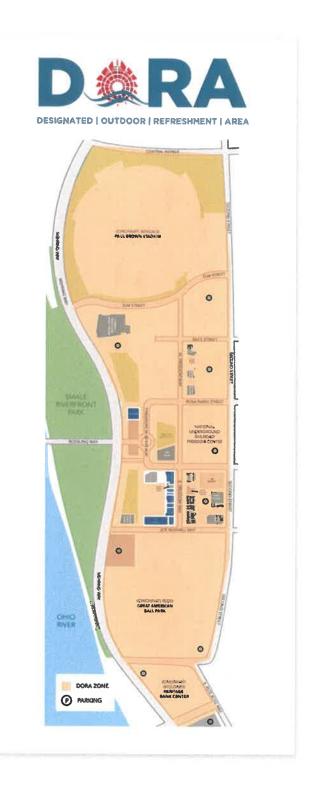

No.23-2021, passed by Cincinnati City Council on January 21, 2021, in order

to APPROVE an application for the creation of a designated outdoor refreshment area to be known as the "DORA at The Banks," pursuant to Chapter 838 of the Cincinnati Municipal Code, "Outdoor Refreshment Areas," and to AUTHORIZE the City Manager to take all necessary and proper actions to provide for the operation and maintenance of the designated outdoor refreshment area.