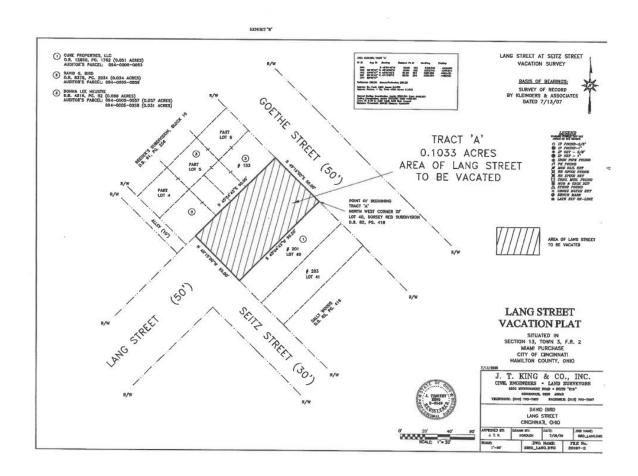

To: Mayor and Members of City Council

From: Paula Boggs Muething, City Manager

Subject: ORDINANCE – VACATION AND SALE OF A PORTION OF LANG STREET

Attached is an ordinance captioned as follows:

AUTHORIZING the City Manager to vacate and sell to David G. Bird approximately 0.1033 acres of the public right-of-way known as Lang Street in the Mt. Auburn neighborhood of Cincinnati.

David G. Bird owns property that abuts a 0.1033-acre portion of Lang Street in Mt. Auburn. He would like to purchase this abutting portion of Lang Street for incorporation into his adjoining property. Mr. Bird has obtained the written consent of all necessary abutters to the City's vacation and sale of the property.

The property is not needed for transportation or other municipal purposes.

The approximate fair market value of the property is \$4,500, which Mr. Bird has agreed to pay.

The City Planning Commission approved the vacation and sale of the property at its meeting on October 23, 2020.

Situated in Section 13, Town 3, Fractional Range 2, Miami Purchase, City of Cincinnati, Hamilton County, Ohio, and being more particularly described as follows: Commencing at the north west corner of Lot 40 of Dorsey Red Subdivision, as recorded in Deed Book 82, Page 418 of the Hamilton County Recorder's Office; said point lies at the intersection of the East line of Lang Street with the South line of Goethe Street; THENCE leaving the south line of Goethe Street, along the east line of Lang Street, South 45 degrees 04 minutes 43 seconds West for a distance of 90.00 feet to the North line of Seitz Street; THENCE leaving the east line of Lang Street, along the extension of the North line of Seitz Street, North 45 degrees 15 minutes 00 seconds West for a distance of 50.00 feet, to the west line of Lang Street; THENCE with the west line of Lang Street, North 45 degrees 04 minutes 43 seconds East for a distance of 90.00 feet to the south line of Goethe Street; THENCE with the south line of Goethe Street, South 45 degrees 15 minutes 00 seconds East for a distance of 50.00 feet to the place of beginning. Containing in all 0.1033 acres more or less.

#### **Exhibit B**

to Quitclaim Deed Legal Description

LEGAL DESCRIPTION TRACT 'A' 0.1033 ACRES

Situated in Section 13, Town 3, Fractional Range 2, Miami Purchase, City of Cincinnati, Hamilton County, Ohio, and being more particularly described as follows:

Commencing at the north west corner of Lot 40 of Dorsey Red Subdivision, as recorded in Deed Book 82, Page 418 of the Hamilton County Recorder's Office; said point lies at the intersection of the East line of Lang Street with the South line of Goethe Street;

THENCE leaving the south line of Goethe Street, along the east line of Lang Street, South 45 degrees 04 mintutes 43 seconds West for a distance of 90.00 feet to the North line of Seitz Street;

THENCE leaving the east line of Lang Street, along the extension of the North line of Seitz Street, North 45 degrees 15 minutes 00 seconds West for a distance of 50.00 feet, to the west line of Lang Street;

THENCE with the west line of Lang Street, North 45 degrees 04 minutes 43 seconds East for a distance of 90.00 feet to the south line of Goethe Street;

THENCE with the south line of Goethe Street, South 45 degrees 15 minutes 00 seconds East for a distance of 50.00 feet to the place of beginning;

Containing in all 0.1033 acres more or less subject to all legal highways and easements of record;

This Legal Description was prepared from a survey by J.T. King & Co. Inc., Civil Engineers and Land Surveyors, dated July 09, 2020, and written by J. Timothy King, PB-PS, Professional Land Surveyor, State of Ohio Registration No. 6549.