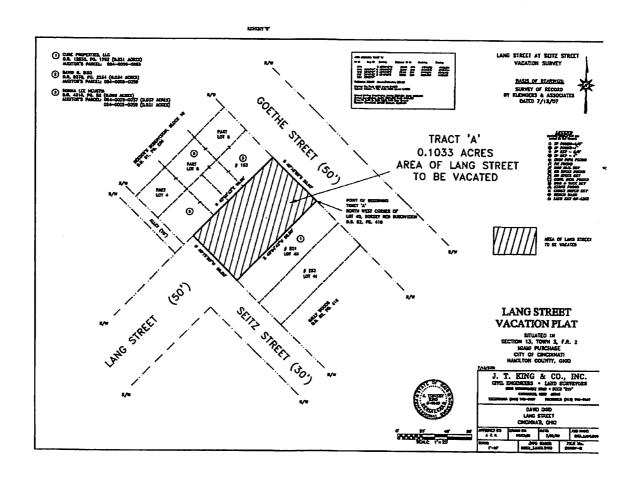

To: Mayor and Members of City Council

From: Paula Boggs Muething, City Manager

Subject: ORDINANCE – VACATION AND SALE OF A PORTION OF LANG STREET

Attached is an ordinance captioned as follows:

AUTHORIZING the City Manager to vacate and sell to David G. Bird approximately 0.1033 acres of the public right-of-way known as Lang Street in the Mt. Auburn neighborhood of Cincinnati.

David G. Bird owns property that abuts a 0.1033-acre portion of Lang Street in Mt. Auburn. He would like to purchase this abutting portion of Lang Street for incorporation into his adjoining property. Mr. Bird has obtained the written consent of all necessary abutters to the City's vacation and sale of the property.

Situated in Section 13, Town 3, Fractional Range 2, Miami Purchase, City of Cincinnati, Hamilton County, Ohio, and being more particularly described as follows: Commencing at the north west corner of Lot 40 of Dorsey Red Subdivision, as recorded in Deed Book 82, Page 418 of the Hamilton County Recorder's Office; said point lies at the intersection of the East line of Lang Street with the South line of Goethe Street; THENCE leaving the south line of Goethe Street, along the east line of Lang Street, South 45 degrees 04 minutes 43 seconds West for a distance of 90.00 feet to the North line of Seitz Street; THENCE leaving the east line of Lang Street, along the extension of the North line of Seitz Street, North 45 degrees 15 minutes 00 seconds West for a distance of 50.00 feet, to the west line of Lang Street; THENCE with the west line of Lang Street, North 45 degrees 04 minutes 43 seconds East for a distance of 90.00 feet to the south line of Goethe Street; THENCE with the south line of Goethe Street, South 45 degrees 15 minutes 00 seconds East for a distance of 50.00 feet to the place of beginning. Containing in all 0.1033 acres more or less.

#### **Exhibit B**

to Quitclaim Deed Legal Description

LEGAL DESCRIPTION TRACT 'A' 0.1033 ACRES

Situated in Section 13, Town 3, Fractional Range 2, Miami Purchase, City of Cincinnati, Hamilton County, Ohio, and being more particularly described as follows:

Commencing at the north west corner of Lot 40 of Dorsey Red Subdivision, as recorded in Deed Book 82, Page 418 of the Hamilton County Recorder's Office; said point lies at the intersection of the East line of Lang Street with the South line of Goethe Street;

THENCE leaving the south line of Goethe Street, along the east line of Lang Street, South 45 degrees 04 mintutes 43 seconds West for a distance of 90.00 feet to the North line of Seitz Street;

THENCE leaving the east line of Lang Street, along the extension of the North line of Seitz Street, North 45 degrees 15 minutes 00 seconds West for a distance of 50.00 feet, to the west line of Lang Street;

THENCE with the west line of Lang Street, North 45 degrees 04 minutes 43 seconds East for a distance of 90.00 feet to the south line of Goethe Street;

THENCE with the south line of Goethe Street, South 45 degrees 15 minutes 00 seconds East for a distance of 50.00 feet to the place of beginning;

Containing in all 0.1033 acres more or less subject to all legal highways and easements of record;

This Legal Description was prepared from a survey by J.T. King & Co. Inc., Civil Engineers and Land Surveyors, dated July 09, 2020, and written by J. Timothy King, PB-PS, Professional Land Surveyor, State of Ohio Registration No. 6549.