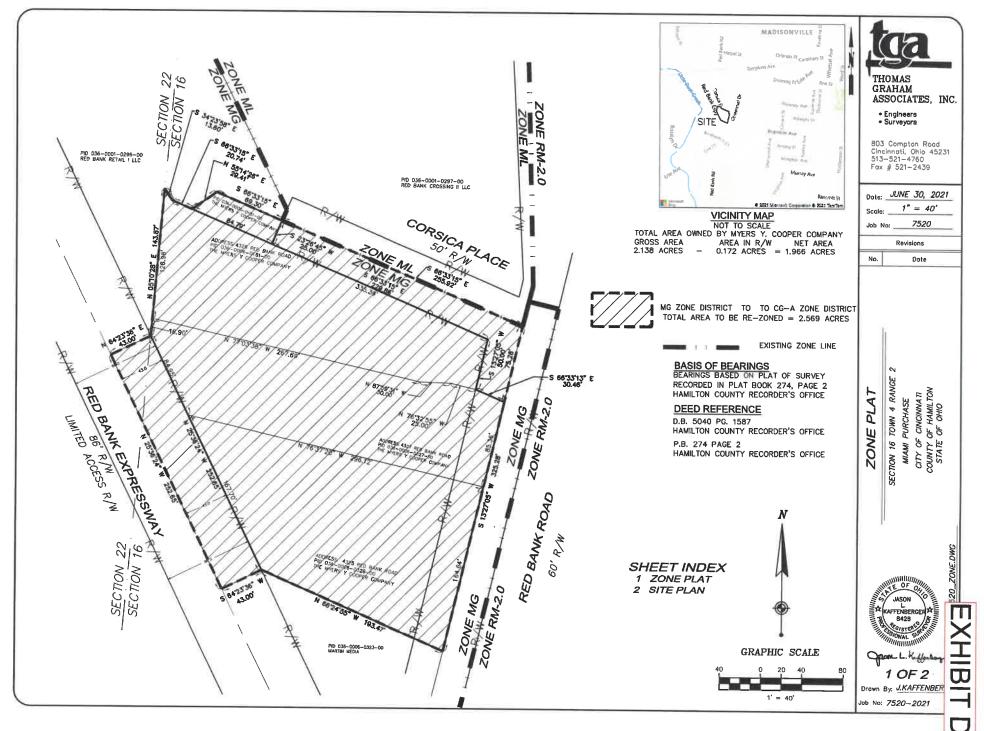

#### **ECONOMIC GROWTH & ZONING COMMITTEE**

**53.** 202102503

**ORDINANCE (EMERGENCY)** submitted by Paula Boggs Muething, City Manager, on 8/4/2021, **AMENDING** the official zoning map of the City of Cincinnati to rezone certain real property located at 3201, 3215, 3223, and 3229 Woodburn Avenue in the Evanston neighborhood from the CN-P, "Commercial Neighborhood-Pedestrian," zoning district to the RM-0.7, "Residential Multi-Family," zoning district in furtherance of the Evanston Fire-Point Urban Renewal Plan (2003).