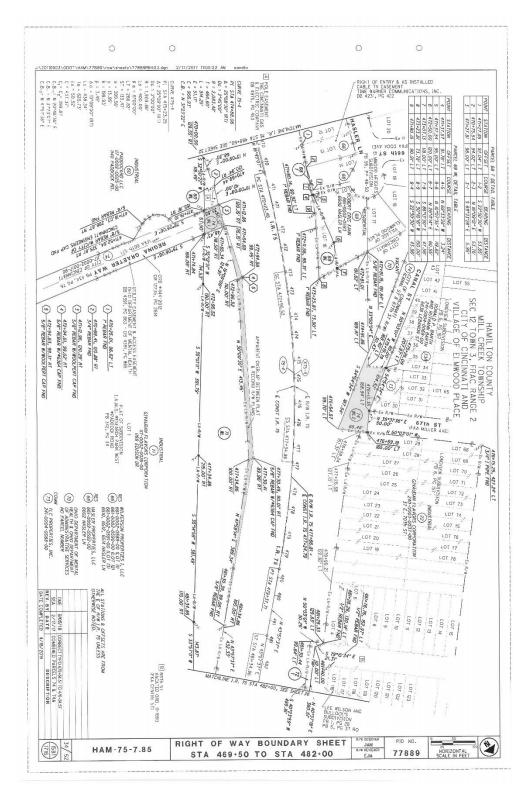

based on the Ohio State Plane Coordinate System, South Zone, NAD83 (1995). Said bearings originated from a field traverse which was tied (referenced) to said coordinate system by GPS observations and observations of selected National Geodetic Survey monuments 7008, 7016, 6954, and 6937. The portion of the centerline of I-75, having a bearing of North 43 degrees 57 minutes 37 seconds East, is designated the "basis of bearing" for this survey.

This description was prepared by Edward J. Miller, Registered Surveyor No. 8250, based upon a survey by Evans, Mechwart, Hambleton & Tilton, Inc. in August 2011.

EVANS, MECHWART, HAMBLETON & TILTON, INC.

Edward J. Miller Professional Surveyor No. 8250

EJM:sg 74WL2 0\_191 ac Canal67thROW 20110903.doc

RX 252 WL

Exhibit B to Limited Warranty Deed



ISPACE ABOVE FOR RECORDER'S USEI

#### LIMITED WARRANTY DEED

The **CITY OF CINCINNATI**, an Ohio municipal corporation (the "**City**"), in consideration of the sum of \$300, to be paid by the State of Ohio, Department of Transportation ("**ODOT**"), hereby grants, with limited warranty covenants, and conveys to the **STATE OF OHIO** and its successors and assigns for the use and benefit of ODOT ("**Grantee**"), all right, title, and interest in fee simple in and to real property more particularly described on <u>Exhibit A</u> (*Legal Description*) hereto and depicted on <u>Exhibit B</u> (*Site Plan*) hereto (the "**Property**"). This conveyance is subject to the following exceptions from said limited warranty covenants: (i) all warranties and covenants that the Property is free from al