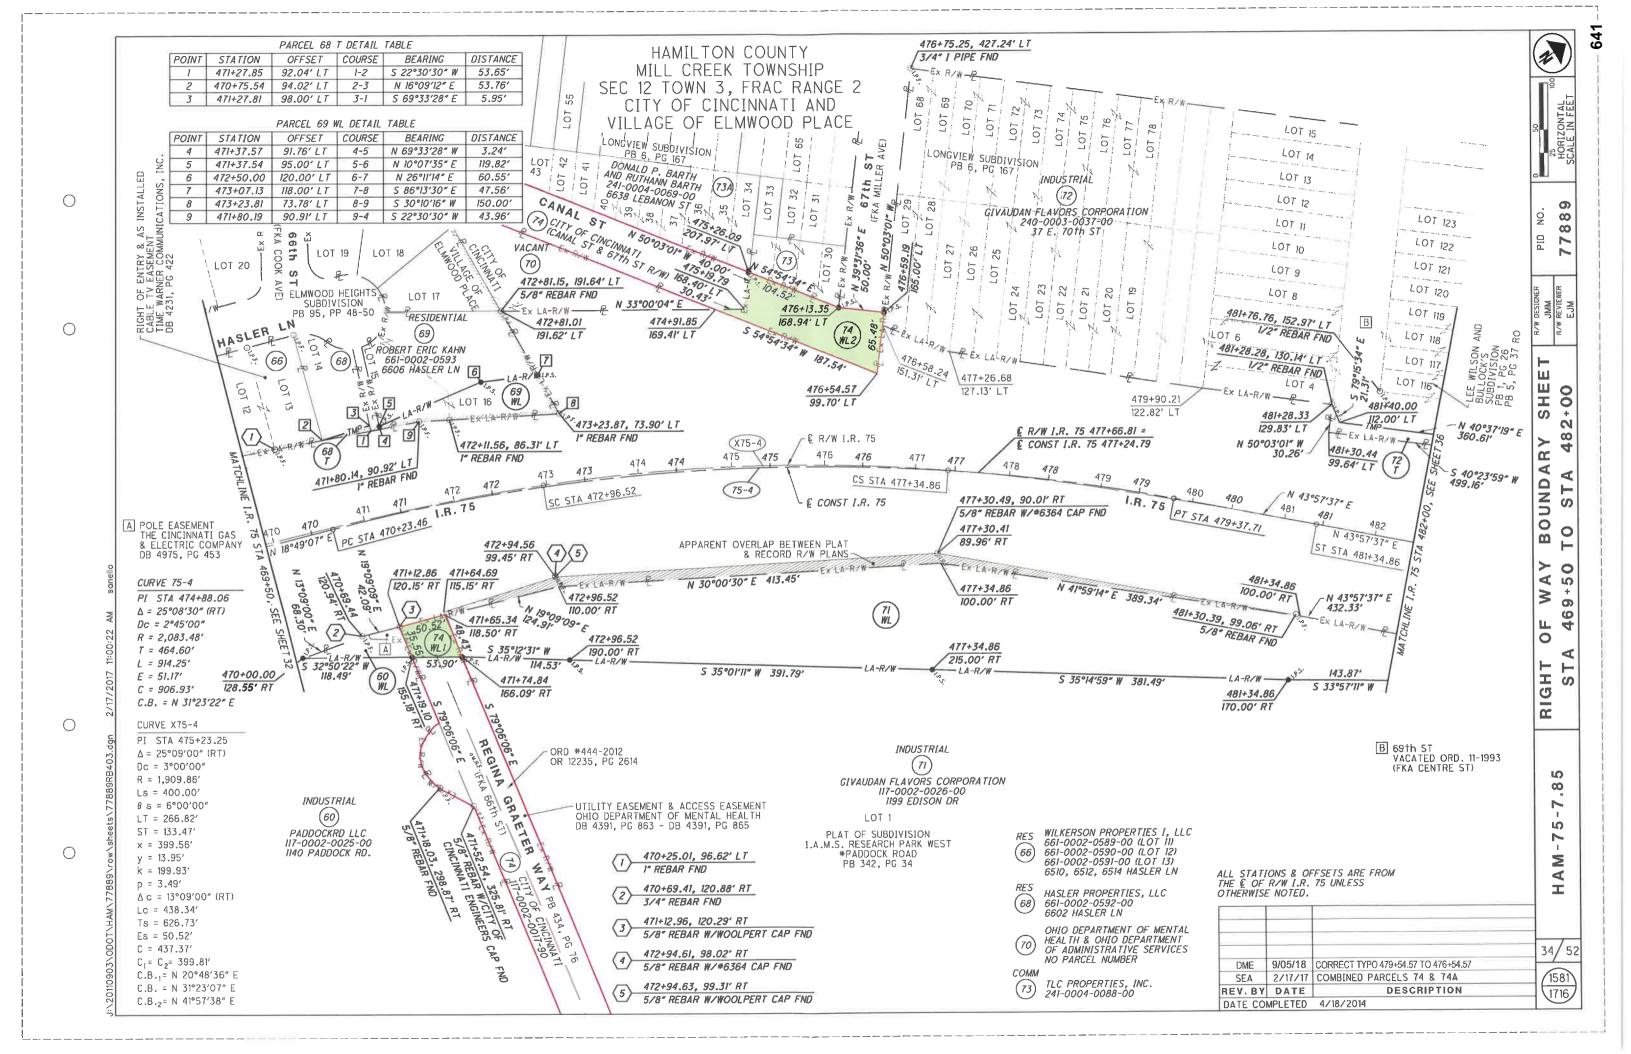

project use only. The bearings shown on this plat are based on the Ohio State Plane Coordinate System, South Zone, NAD83 (1995). Said bearings originated from a field traverse which was tied (referenced) to said coordinate system by GPS observations and observations of selected National Geodetic Survey monuments 7008, 7016, 5954, and 6937. The portion of the centerline of I-75, having a bearing of North 43 degrees 57 minutes 37 seconds East, is designated the "basis of bearing" for this survey.

This description was prepared by Edward J. Miller, Registered Surveyor No. 8250, based ipon a survey by Evans, Mechwart, Hambleton & Tilton, Inc. in August 2011.

EVANS, MECHWART, HAMBLETON & TILTON, INC.

8250 Edward J. Miller

Professional Surveyor No. 8250

Exhibit B to Limited Warranty Deed







Date: August 4, 2021

To: Mayor and Members of City Council 202102562

From: Paula Boggs Muething, City Manager

Subject: ORDINANCE -SALE OF REAL PROPERTY AT THE SOUTHWEST CORNER OF THE

INTERESTECTION OF FRANK STREET AND ARTIST ALLEY

Attached is an ordinance captioned as follows:

AUTHORIZING the City Manager to execute a *Property Sale Agreement* with Mark A. Rosenzweig and Shirley F. Rosenzweig for the sale of City-owned real property located at the southwest corner of the intersection of Frank Street and Artist Alley in the Pendleton neighborhood.

The City of Cincinnati owns certain real property located at the southwest corner of the intersection of Frank Street and Artist Alley in the Pendleton neighborhood ("Property"), which is under the management and control of the City's D