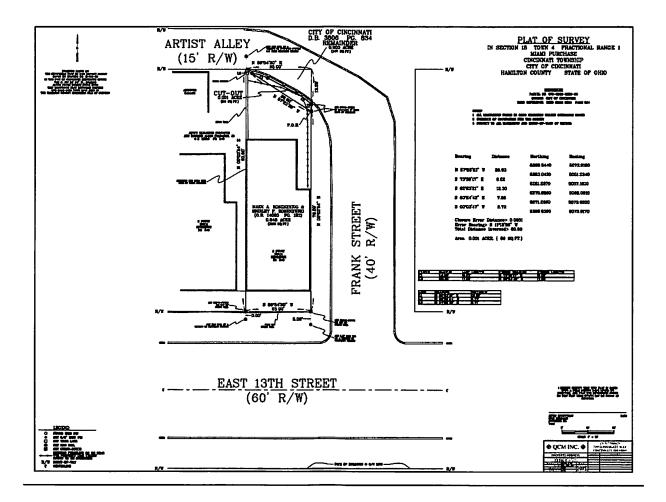

roperty Sale Agreement

Legal Description -the Property

Situate in Section 18, Town 4, Fractional Range 1, Cincinnati Township, Hamilton County, Ohio, and more particularly described as follows:

Beginning at the intersection of the southerly line of Noah Alley and the westerly line of Frank Street; thence southwardly, along the westerly line of Frank Street, 16.0 feet, more or less; thence northwestwardly, 30.0 feet more or less, to the southerly line of Noah Alley; thence eastwardly, along the southerly line of Noah Alley, 25.0 feet, more or less, to the place of beginning.

Being part of the same premises conveyed to the grantor herein by deed recorded in Deed Book 2300, page 472, Hamilton County, Ohio, deed records.

### **EXHIBIT B**

### to Property Sale Agreement

### Site Survey



Exhibit C
to Property Sale Agreement
Form of Quitclaim Deed

[ SEE ATTACHED ]

|                                                                                                                                                                             | QUITCLAIM DEED                                                                                                                                                                                                                                                                                                                                                     |
|-----------------------------------------------------------------------------------------------------------------------------------------------------------------------------|-----------