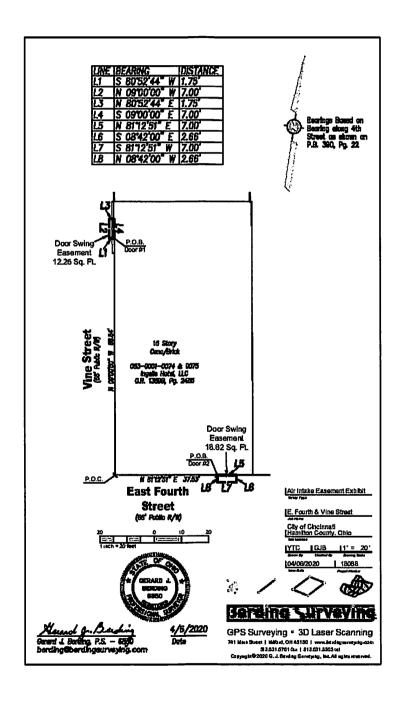

08°45'35" West, 5.00 feet;

Thence North 81°14'25" East, 4.50 feet;

Thence South 08°45'35" East, 5.00 feet to the POINT OF BEGINNING.

#### **CONTAINING 22.5 Square Feet.**

Being located in the public right of way of Vine Street

Bearings are based on Fourth Street as shown on Plat Book 390, Page 22 of the Hamilton County Recorder's Office.

Prepared by G.J. BERDING SURVEYING, INC. on April 6, 2020. Based on an Easement Exhibit prepared by G.J. BERDING SURVEYING, INC. on April 6, 2020.

Gerard J. Berging, P.S. 6880

04-06-2020

Date

GERARD J.

BERDING

BERDING

G880

G.J. Berding Surveying, Inc.

741 Main Street • Milford, OH 45150 • 513 831 5505 tel • 513 831 6761 fax • www.berdingsurveying.com

8

**EXHIBIT D** 

to Grant of Encroachment Easements

Site Survey - Door Swing Easements



#### EXHIBIT E

#### to Grant of Encroachment Easements

Legal Description - Door Swing Easements

#### Berding Surveying



GPS Surveying • 3D Laser Scanning

#### Door #1 Swing Easement Vine Street

Situated in the City of Cincinnati, Hamilton County, Ohio and being more particularly described as follows:

COMMENCING at the north line of East Fourth Street and the east line of Vine Street; Thence with the east line of said Vine Street, North 09°00'00" West, 86.64 feet to the POINT OF BEGINNING;

Thence leaving the east line of said Vine Street, South 80°52'44" West, 1.75 feet;

Thence North 09°00'00" West, 7.00 feet;

Thence North 80°52'44" East, 1.75 feet to the east line of said Vine Street,

Thence South 09°00'00" East, 7.00 feet to the POINT OF BEGINNING.

#### **CONTAINING 12.25 S