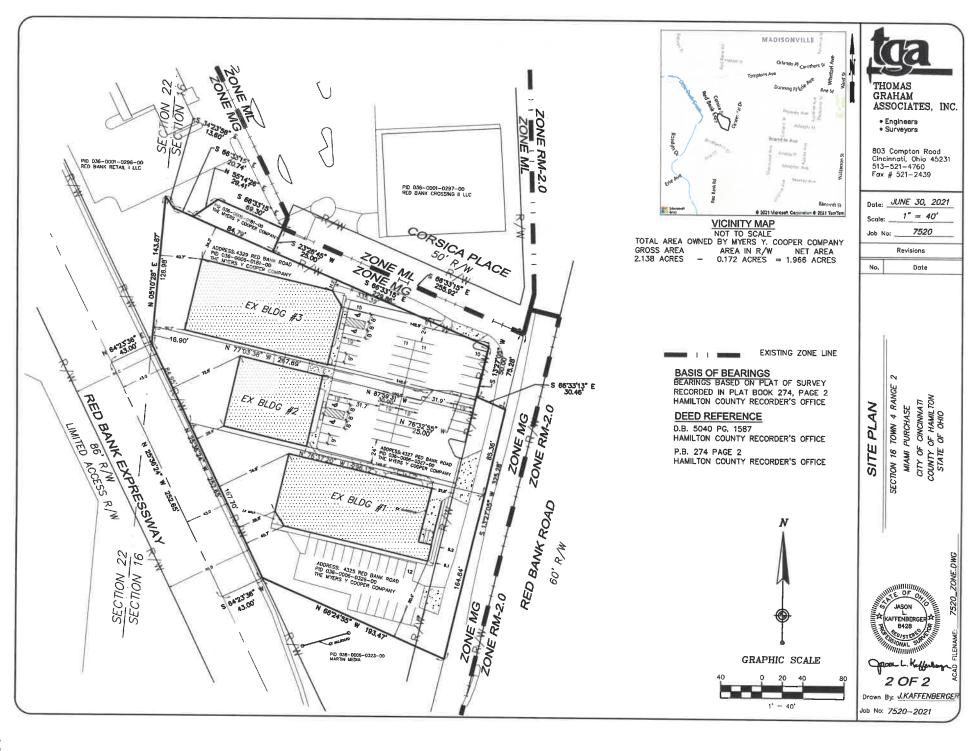

#### **ECONOMIC GROWTH & ZONING COMMITTEE**

**53.** 202102503

**ORDINANCE (EMERGENCY)** submitted by Paula Boggs Muething, City Manager, on 8/4/2021, **AMENDING** the official zoning map of the City of Cincinnati to rezone certain real property located at 3201, 3215, 3223, and 3229 Woodburn Avenue in the Evanston neighborhood from the CN-P, "Commercial Neighborhood-Pedestrian," zoning district to the RM-0.7, "Residential Multi-Family," zoning district in furtherance of the Evanston Fire-Point Urban Renewal Plan (2003).