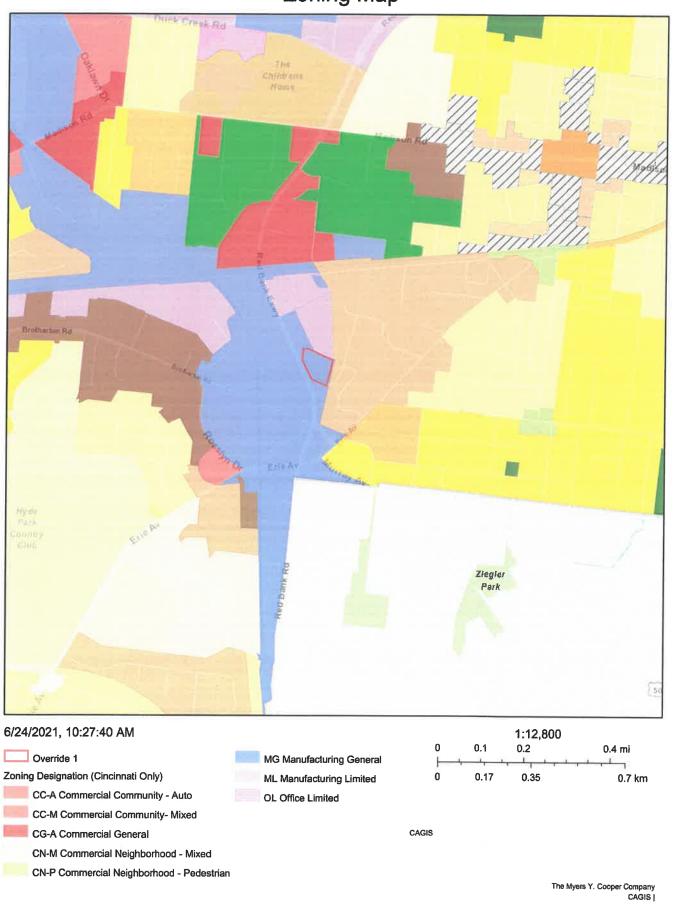

#### **ECONOMIC GROWTH & ZONING COMMITTEE**

**53.** 202102503

**ORDINANCE (EMERGENCY)** submitted by Paula Boggs Muething, City Manager, on 8/4/2021, **AMENDING** the official zoning map of the City of Cincinnati to rezone certain real property located at 3201, 3215, 3223, and 3229 Woodburn Avenue in the Evanston neighborhood from the CN-P, "Commercial Neighborhood-Pedestrian," zoning district to the RM-0.7, "Residential Multi-Family," zoning district in furtherance of the Evanston Fire-Point Urban Renewal Plan (2003).