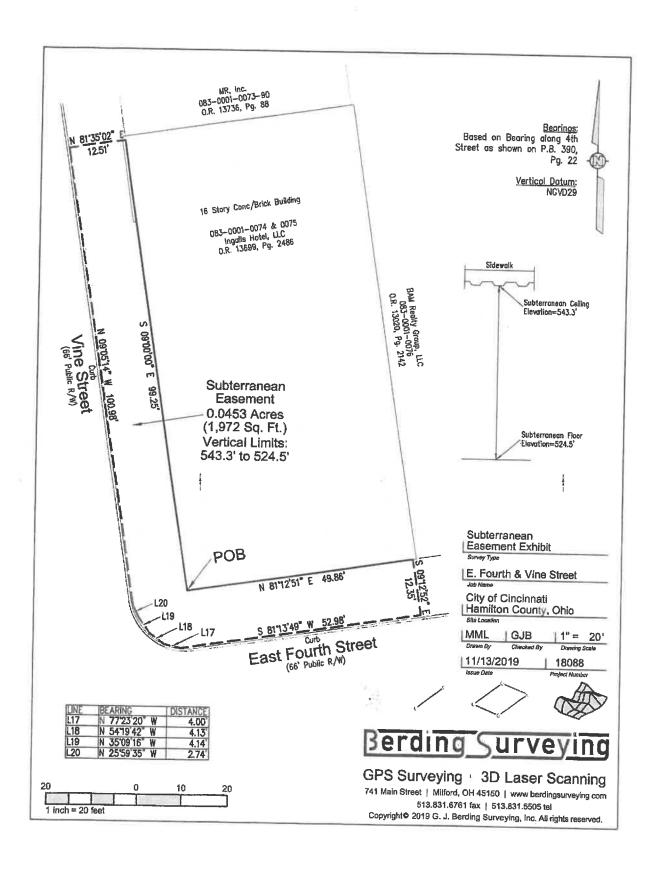

F BEGINNING**.

**CONTAINING 0.0204 Acres** and being a portion of the right-of-way of East Fourth Street and Vine Street between elevations of 748.3 feet and 753.4 feet.

The bearings are based on Bearing along 4th Street as shown on P.B. 390, Pg. 22. The Vertical Datum is NGVD29.

Prepared by G.J. BERDING SURVEYING, INC. on November 13, 2019. Based on an Easement Exhibit prepared by G.J. BERDING SURVEYING, INC. on November 13, 2019.

Gerard J. Berding, F.S. 6880

11-13-19 Date GERARD J. SERDING G880

Printed on 11/13/2019 11:50 AM • P:\18000\18088 SREE Hotels - Fourth & Vine\Word Documents\18088 0.0204 Ac. Comice Easement Legal Description.doc • By:Michele

G.J. Berding Surveying, Inc.

741 Main Street · Milford, OH 45150 · 513 831 5505 tel · 513 831 6761 fax · www.berdingsurveying.com



### Berding Surveying



GPS Surveying • 3D Laser Scanning

### Description for: SREE, Ingalls Hotel, 0.0453 Acre Subterranean Easement Location: E. Fourth & Vine Street

Situated in the City of Cincinnati, Hamilton County, Ohio and being more particularly described as follows:

BEGINNING at the intersection of the north line of East Fourth Street and the east line of Vine Street.

Thence along said north line of East Fourth Street, North 81°12'51" East, 49.86 feet;

Thence through the existing right of way of said East Fourth Street and Vine Street, the following eight (8) courses:

- 1. South 09°12'52" East, 12.35 feet;
- 2. South 81°13'49" West, 52.98 feet;
- 3. North 77°23'20" West, 4.00 feet;
- 4. North 54°19'42" West, 4,13 feet:
- 5. North 35°09'16" West, 4.14 feet;
- 6. North 25°5