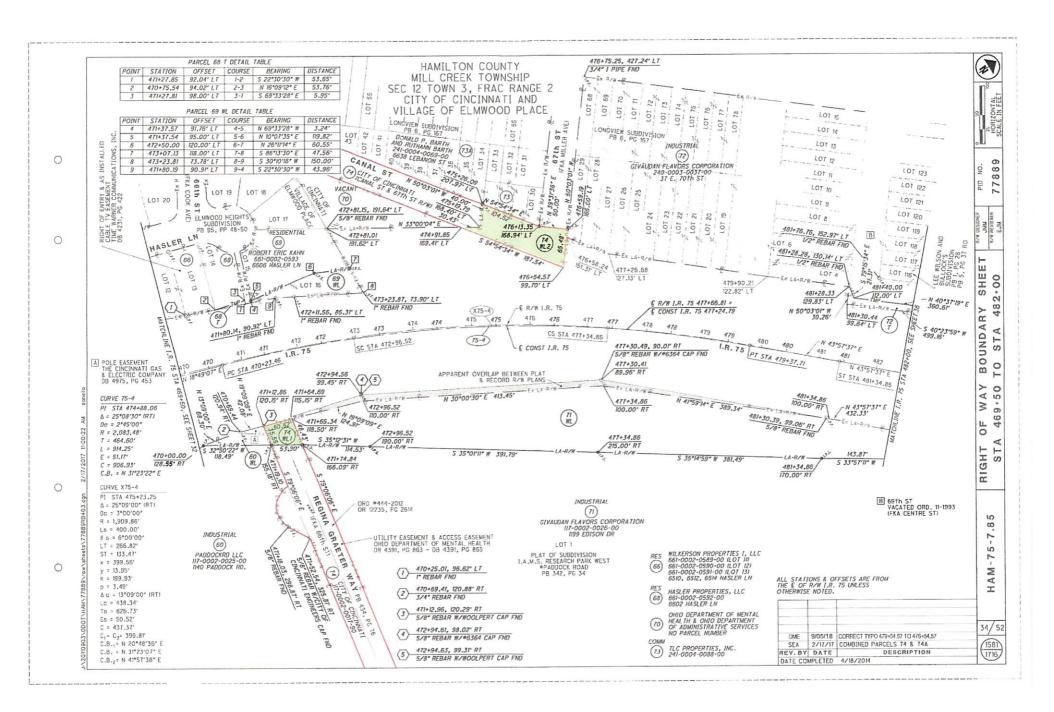

this plat are based on the Ohio State Plane Coordinate System, South Zone, NAD83 (1995). Said bearings originated from a field traverse which was tied (referenced) to said coordinate system by GPS observations and observations of selected National Geodetic Survey monuments 7008, 7016, 5954, and 6937. The portion of the centerline of I-75, having a bearing of North 43 degrees 57 minutes 37 seconds East, is designated the "basis of bearing" for this survey.

This description was prepared by Edward J. Miller, Registered Surveyor No. 8250, based apon a survey by Evans, Mechwart, Hambleton & Titton, Inc. in August 2011.

8250

EMANS MECHWART, HAMBLETON & TILTON, INC.

Edward J. Miller.
Professional Surveyor No. 8250

{00344391-1}

<u>Exhibit B</u> to Limited Warranty Deed



### ATTACHMENT B



ISPACE ABOVE FOR RECORDER'S USEI

#### LIMITED WARRANTY DEED

The CITY OF CINCINNATI, an Ohio municipal corporation (the "City"), in consideration of the sum of \$300, to be paid by the State of Ohio, Department of Transportation ("ODOT"), hereby grants, with limited warranty covenants, and conveys to the STATE OF OHIO and its successors and assigns for the use and benefit of ODOT ("Grantee"), all right, title, and interest in fee simple in and to real property more particularly described on Exhibit A (Legal Description) hereto and depicted on Exhibit B (Site Plan) hereto (the "Property"). This conveyance is subject to the following exceptions from said limited warranty covenants: (i) all warranties and covenants that the Property is free from all encumbrances made by the City, and (ii)