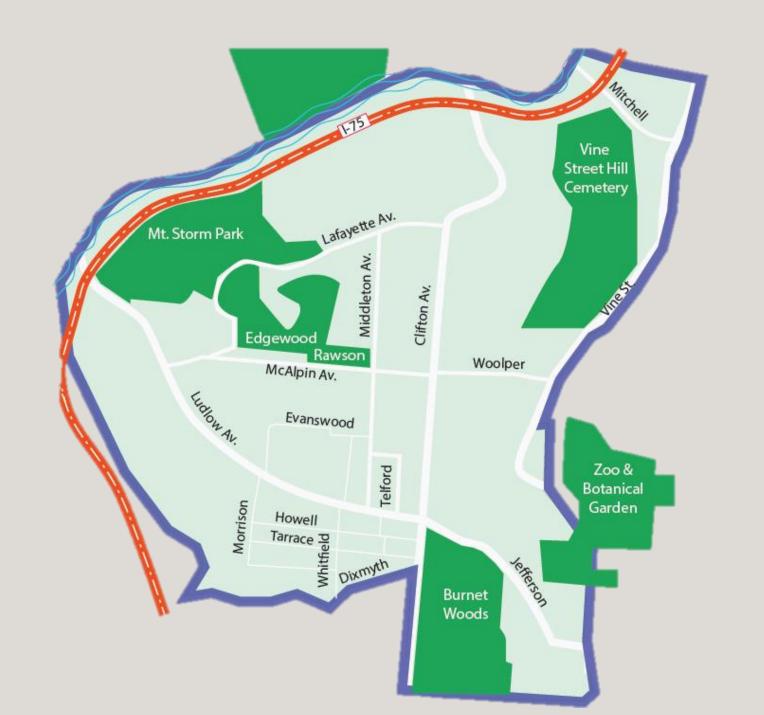

| 513-281-8750 |
|----------------------------|---------------------|--------------|
| Ludlow Garage              | 342 Ludlow          | 513-861-7625 |
| Improv Cincinnati          | 404 Ludlow          | 513-900-1110 |
| Off Ludlow Gallery         | 3408 Ormond         | 513-201-7153 |
| a Project of CTM           |                     |              |
| Clifton Cultural Arts Cent | er 3412 Clifton     | 513-497-2860 |
| (CCAC)                     |                     |              |
| Manifest Gallery           | 3464 Central Pkw    | 513-861-3638 |
| Vada Gallery               | 3410 Telford        | 513-259-7446 |
| UC Makerspace              | 1819 Innovation Hub | 513-556-5511 |
|                            |                     |              |

Strong Cultural Institutions





# ISSUES

#### Issue 1: Traffic

Lack of enforcements of speed limits

Pedestrian safety/ crossings

Reconfiguration of major roads- Ludlow and Clifton

#### Issue 2: Business District

Business District struggling because of massive downtown investments City should have a more balanced strategy and support non-downtown business districts

### Issue 3: Safety

Homelessness, loitering, panhandling, drug activities





MORTAR | 340 READING ROAD | CINCINNATI, OH | 513.888.GROW





# ENTREPRENEURS OF COLOR CREATE JOBS AND WEALTH IN COMMUNITIES

But often they don't have access to the resources and culturally-competent training that they need for their businesses to survive and thrive.

18.3% Of businesses in Cincy are African-American owned, despite representing nearly half of the city's