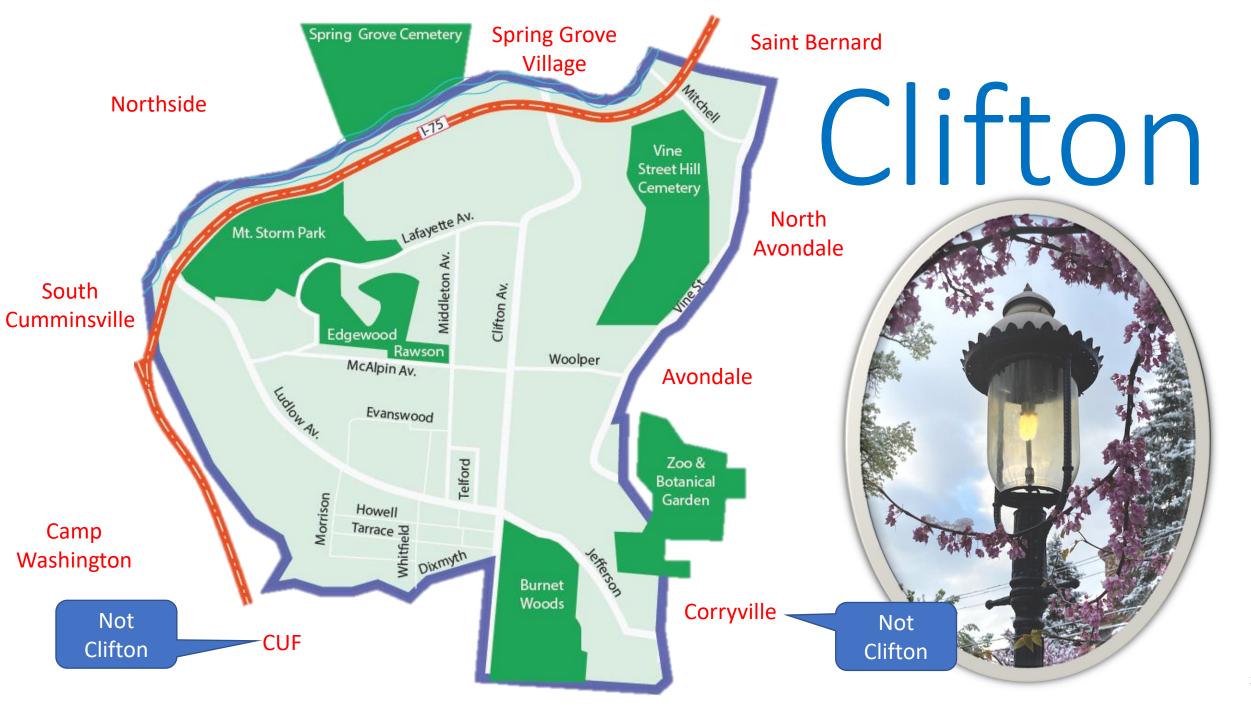

### **Clifton Town Meeting**

#### **AGENDA**

1. 202201220 PRESENTATION, submitted by Vice Mayor Kearney from Clifton Town

Meeting titled CLIFTON.

**Sponsors:** Kearney

<u>Attachments:</u> <u>Presentation</u>

2. 202201222 PRESENTATION, submitted by Vice Mayor Kearney from MORTAR.