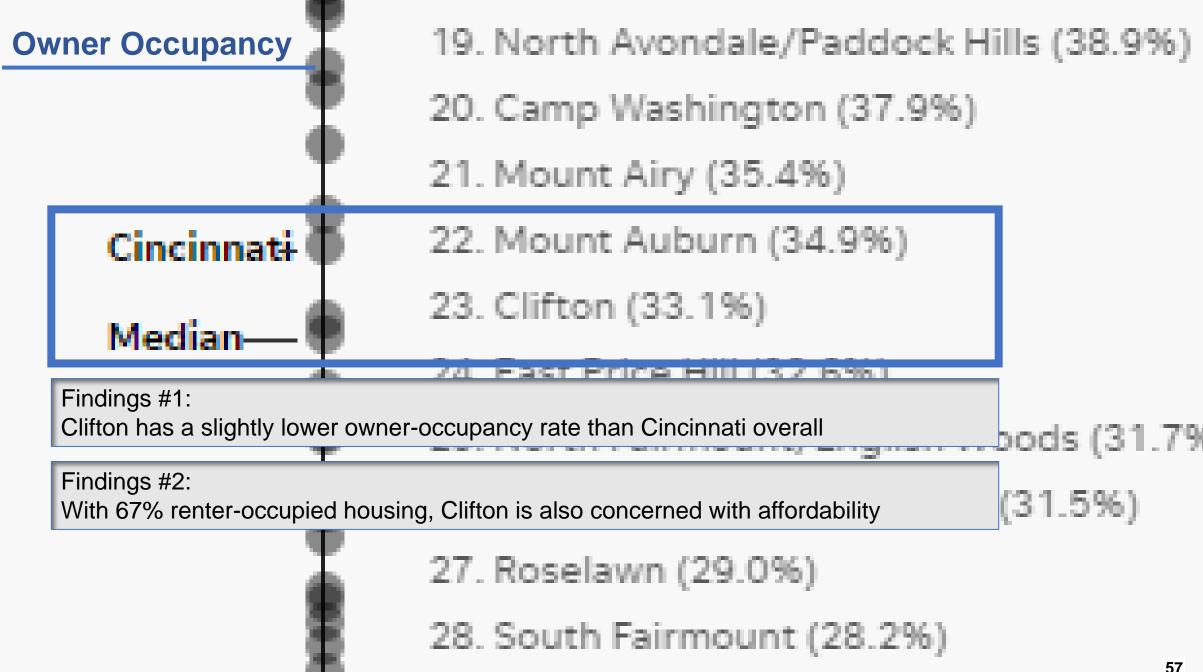

st Price Hill (45.9%) 15. Spring Grove Village (45.6%) 16. Mount Adams (43.8%) 17. Oakley (43.0%) 18. Madisonville (41.2%) 19. North Avondale/Paddock Hills (38.9%) 20. Camp Washington (37.9%) 21. Mount Airy (35.4%) 22. Mount Auburn (34.9%) Cincinnati 23. Clifton (33.1%) Median----24. East Price Hill (32.6%) 25. North Fairmount/English Woods (31.7%) 26. Westwood/East Westwood (31.5%) 27. Roselawn (29.0%) 28. South Fairmount (28.2%) 29. Pendleton (26.4%) 30. Linwood (26.1%) 31. Over-the-Rhine (25.4%) 32. Hartwell (24.7%) 33. Walnut Hills (23.7%) 34. Avondale (22.8%) 35. South Cumminsville/Millvale (22.4%) 36. CUF (16.5%) 37. West End (16.2%) 38. Lower Price Hill/Queensgate (16.1%) 39. CBD/Riverfront (13.8%) 40. Winton Hills (9.3%) 41. Corryville (8.1%) 42. Roll Hill (Fay Apartments) (0.0%)



20 Panellaton /26 /106)

10. 1-1001301111110 (-1.E.70)









Welcome

9

Clifton!





UPTOWN CONSORTIUM, INC.

Clifton Town Meeting
P.O. Box 20042
Cincinnati, OH 45220-0042

NON-PROFIT OR

Clifton

Close to downtown

Close to the University

Close to Nature

Close to Perfect!

A Short History of Clifton

Clifton was incorporated as a village in 1850. In the nineteenth century, mansions set in extensive grounds of gardens, parkland and woodlands dominated the northern section of Clifton, farther from the city. The city of Cincinnati annexed Clifton in 1896.

A rich tradition of **Civic Engagemement** 

**Clifton Town** Meeting (CTM)

Established in 1961, CTM is Clifton's community council and the official representative of the neighborhood. CTM publishes a quarterly newsletter, Clifto