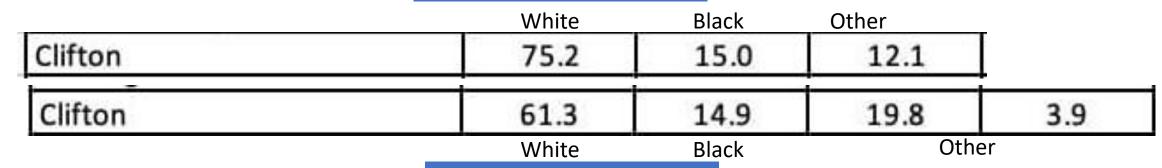

|          |      |         |

### CENSUS 2000

|         | White | Black | Other |
|---------|-------|-------|-------|
| Clifton | 75.2  | 15.0  | 12.1  |

#### CENSUS 2000 White Black Other Clifton 75.2 15.0 12.1 Clifton 61.3 14.9 19.8 3.9 Other White Black

**CENSUS 2020** 

### CENSUS 2000



### CENSUS 2020

#### Findings #1:

White Population in Cincinnati decreased by 6% White Population in Clifton decreased by 14%

#### Findings #2:

Black Population in Cincinnati decreased by 2.6% Black Population in Clifton stable

#### Findings #3:

"other" Population in Cincinnati increased by 7.5% "other" Population in Clifton increased by 11.6%

### Over the last 20 years, Clifton has changed faster than Cincinnati overall

# How has Clifton Changed over the last 20 years?

### CENSUS 2000



### CENSUS 2020

#### Findings #1:

White Population in Cincinnati decreased by 6% White Population in Clifton decreased by 14%

#### Findings #2:

Black Population in Cincinnati decreased by 2.6% Black Population in Clifton stable

#### Findings #3:

"other" Population in Cincinnati increased by 7.5% "other" Population in Clifton increased by 11.6%

### **Owner Occupancy**

#### 85.5% Neighborhoods by rank: 1. California (85.5%) 2. Mount Lookout/Columbia Tusculum (72.8%) 3. East End (67.6%) 4. Hyde Park (58.0%) 5. College Hill (57.1%) 6. Mount Washington (55.9%) 7. Pleasant Ridge (54.5%) 8. Bond Hill (54.4%) 9. Kennedy Heights (50.6%) 10. Sedamsville/Riverside/Sayler Park (49.8%) 11. Northside (48.2%) 12. Carthage (47.4%) 13. East Walnut Hills/Evanston (46.4%) 14. West Price Hill (45.9%