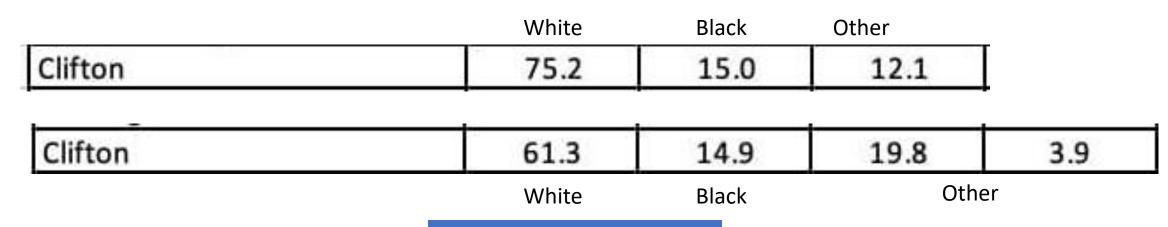

Hill                         | 4.3  | 82.6                  | 6.6  | 6.4      | 87.3 | 1       |
| 41 | South Cumminsville/Millvale       | 6    | 85.3                  | 6.5  | 2.2      | 90   | 7<br>64 |
|    | Bond Hill                         | 6.2  | 85.6                  | 4.2  | 3.1      | 91.5 | 51      |
|    |                                   |      |                       |      |          |      |         |
|    |                                   |      |                       |      |          |      |         |

### CENSUS 2000

|         | White | Black | Other |
|---------|-------|-------|-------|
| Clifton | 75.2  | 15.0  | 12.1  |

#### CENSUS 2000 White Black Other Clifton 75.2 15.0 12.1 Clifton 61.3 14.9 19.8 3.9 Other White Black

**CENSUS 2020** 

### CENSUS 2000



### CENSUS 2020

#### Findings #1:

White Population in Cincinnati decreased by 6% White Population in Clifton decreased by 14%

#### Findings #2:

Black Population in Cincinnati decreased by 2.6% Black Population in Clifton stable

#### Findings #3:

"other" Population in Cincinnati increased by 7.5% "other" Population in Clifton increased by 11.6%

### Over the last 20 years, Clifton has changed faster than Cincinnati overall

# How has Clifton Changed over the last 20 years?

### CENSUS 2000



### CENSUS 2020

#### Findings #1:

White Population in Cincinnati decreased by 6% White Population in Clifton decreased by 14%

#### Findings #2:

Black Population in Cincinnati decreased by 2.6% Black Population in Clifton stable

#### Findings #3:

"other" Population in Cincinnati increased