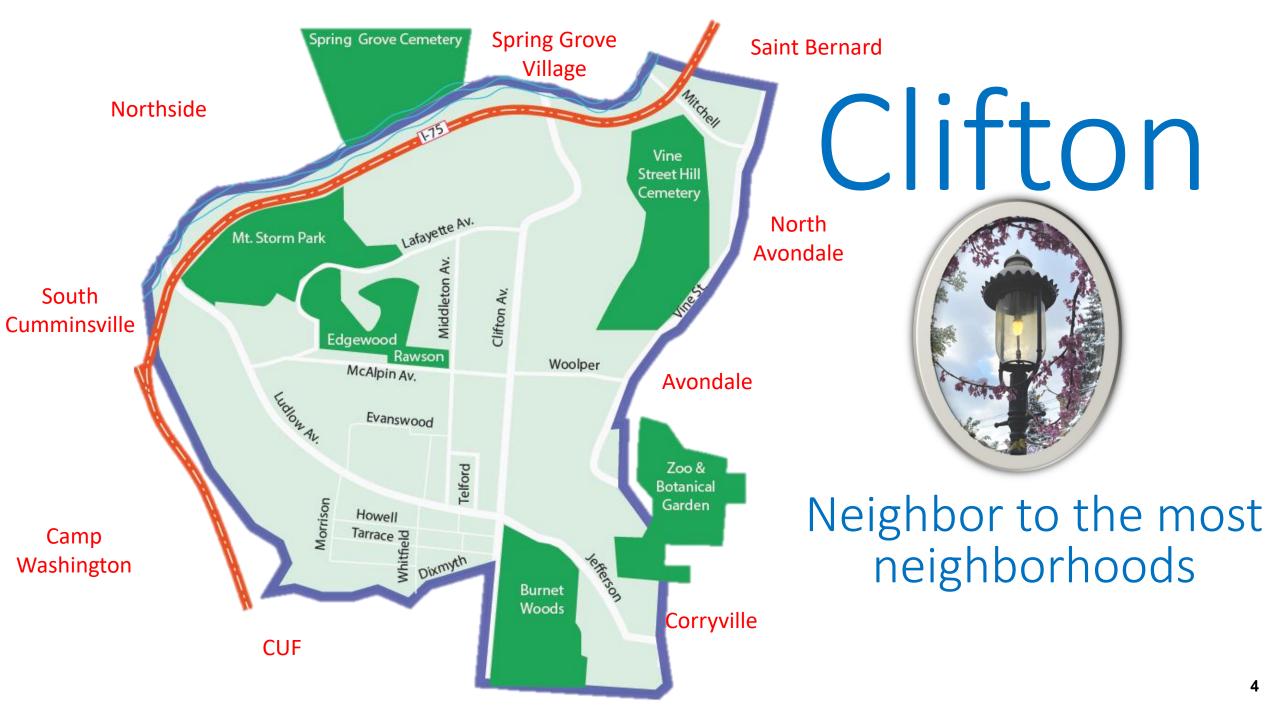

### **Clifton Town Meeting**

#### **AGENDA**

1. 202201220 PRESENTATION, submitted by Vice Mayor Kearney from Clifton Town

Meeting titled CLIFTON.

**Sponsors:** Kearney

<u>Attachments:</u> <u>Presentation</u>

2. 202201222 PRESENTATION, submitted by Vice Mayor Kearney from MORTAR.