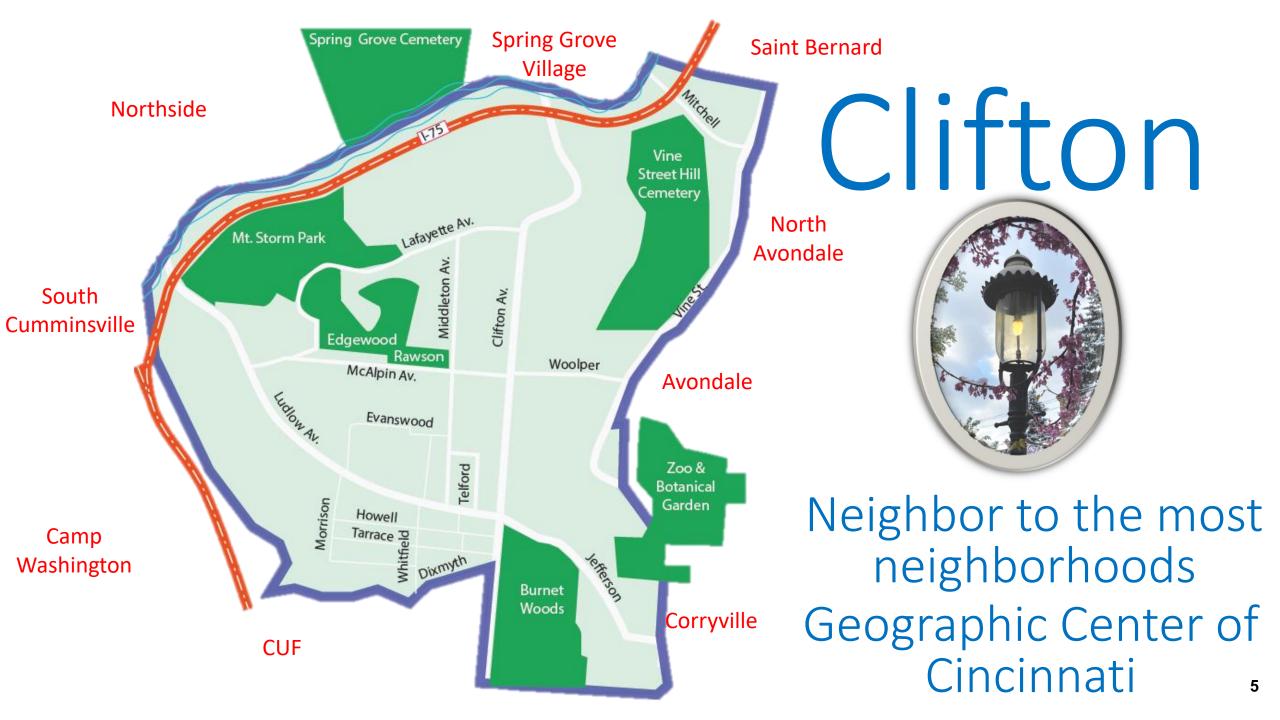

### **Clifton Town Meeting**

#### **AGENDA**

1. 202201220 PRESENTATION, submitted by Vice Mayor Kearney from Clifton Town

Meeting titled CLIFTON.

**Sponsors:** Kearney

<u>Attachments:</u> <u>Presentation</u>

2. 202201222 PRESENTATION, submitted by Vice Mayor Kearney from MORTAR.