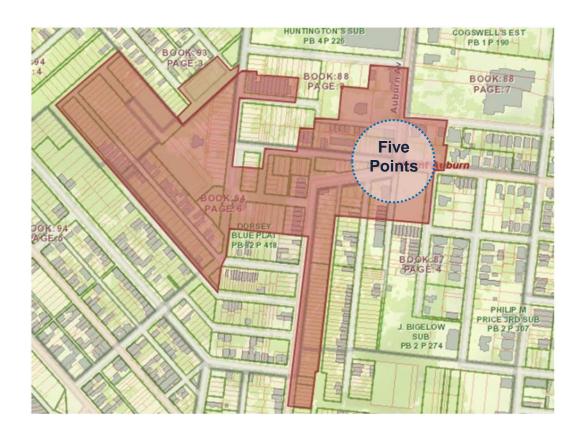

of the Cincinnati Municipal Code.

**Sponsors:** Harris

<u>Attachments:</u> Communication

5. 202201613 ORDINANCE (EMERGENCY) submitted by John P. Curp, Interim

City Manager, on 8/2/2022, **APPROVING** the application for the creation of a community entertainment district in the Mt. Auburn neighborhood to be known as the "Mt. Auburn Five Points Community Entertainment District," pursuant to Chapter 834,

"Entertainment Districts," of the Cincinnati Municipal Code.

**Sponsors:** City Manager

<u>Attachments:</u> <u>Transmittal</u>

Ordinance Exhibit A

**ADJOURNMENT** 