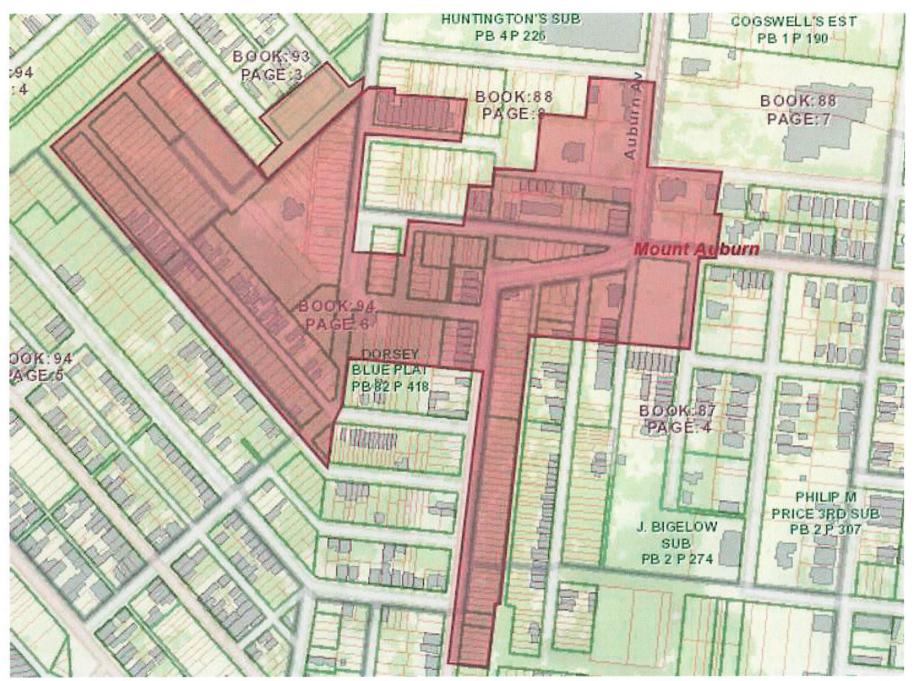

of the Cincinnati Municipal Code.

**Sponsors:** Harris

<u>Attachments:</u> Communication

5. 202201613 ORDINANCE (EMERGENCY) submitted by John P. Curp, Interim

City Manager, on 8/2/2022, **APPROVING** the application for the creation of a community entertainment district in the Mt. Auburn neighborhood to be known as the "Mt. Auburn Five Points Community Entertainment District," pursuant to Chapter 834,

"Entertainment Districts," of the Cincinnati Municipal Code.

**Sponsors:** City Manager

<u>Attachments:</u> <u>Transmittal</u>

Ordinance Exhibit A

**ADJOURNMENT** 