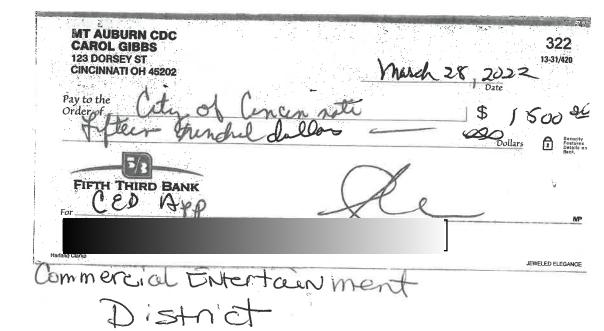

With the new CED designation, currently empty storefronts can more easily be filled, and existing restaurants that have been hurt by the pandemic can re-open their dining rooms.

Included are letters of support from the Mt. Washington Community Council, Mt. Washington Community Development Corporation, and Mt. Washington Community Urban Redevelopment Corporation, highlighting the broad support this proposal has in the community. A check for the \$1,500.00 application fee is being sent by mail and should arrive shortly.