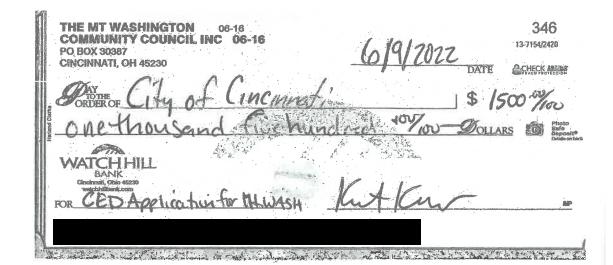

With the new CED designation, currently empty storefronts can more easily be filled, and existing restaurants that have been hurt by the pandemic can re-open their dining rooms.

Included are letters of support from the Mt. Washington Community Council, Mt. Washington Community Development Corporation, and Mt. Washington Community Urban Redevelopment Corporation, highlighting the broad support this proposal has in the community. A check for the \$1,500.00 application fee is being sent by mail and should arrive shortly.